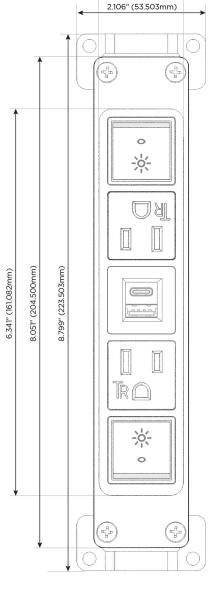

## **Module/Port Options:**

- A Tamper Resistant AC Receptacle
- E USB-A & USB-C (20W)
- M Double USB-A (Fast Charging Ports 18W)
- H HDMI
- 6 CAT 6
- 12 RJ 12
- X Switched AC
- Y 3-Way Switch (Low Voltage)
- V USB-C (45W High Speed Charging Port)
- S USB-C (25W High Speed Charging Port)
- R Switched AC (Rocker Switch)
- Dimmer Switch

## **Modules/Ports:**

- Switched AC (Rocker Switch)
- **Tamper Resistant AC Receptacle**
- USB-A & USB-C (20W)