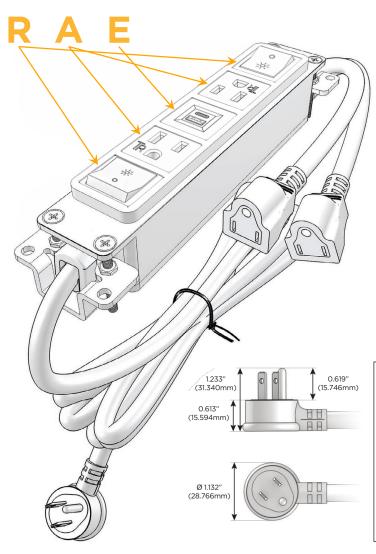

## **Module/Port Options:**

- A Tamper Resistant AC Receptacle
- E USB-A & USB-C (20W)
- M Double USB-A (Fast Charging Ports 18W)
- H HDMI
- 6 CAT 6
- 12 RJ 12
- X Switched AC
- Y 3-Way Switch (Low Voltage)
- V USB-C (45W High Speed Charging Port)
- S USB-C (25W High Speed Charging Port)
- R Switched AC (Rocker Switch)
- Dimmer Switch

#### Plug:

Supplied with Low Profile Flat 45° Angle 120 VAC Plug

Optional Standard Straight 120 VAC Plug

Optional Straight 120 VAC Pass-through Plug

- · CLEAN, COMPACT DESIGN
- STREAMLINED
- LOW PROFILE
- SIDE-EXITING CORDS
- PLUG & PLAY
- 6' AC CORD & PLUG (FLAT PLUG STANDARD)
- CUSTOMIZABLE CONFIGURATIONS AND FINISHES
- UL LISTED FOR MOUNTING IN FURNITURE
- 15A