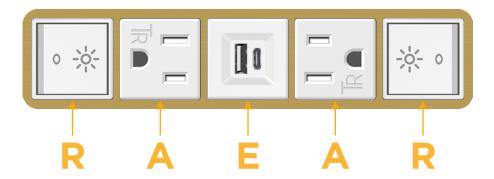

## **Module/Port Options:**

- A Tamper Resistant AC Receptacle
- E USB-A & USB-C (20W)
- M Double USB-A (Fast Charging Ports 18W)
- H HDMI
- 6 CAT 6
- 12 RJ 12
- X Switched AC
- Y 3-Way Switch (Low Voltage)
- V USB-C (45W High Speed Charging Port)
- S USB-C (25W High Speed Charging Port)
- R Switched AC (Rocker Switch)
- Dimmer Switch

## **Modules/Ports:**

- Switched AC (Rocker Switch)
- **Tamper Resistant AC Receptacle**
- USB-A & USB-C (20W)