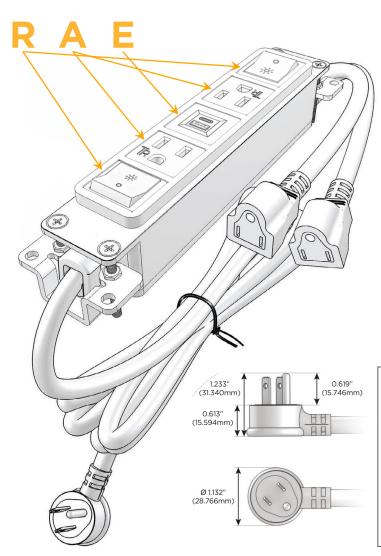

## Plug:

Supplied with Low Profile Flat 45° Angle 120 VAC Plug

Optional Standard Straight 120 VAC Plug

Optional Straight 120 VAC Pass-through Plug

- · CLEAN, COMPACT DESIGN
- STREAMLINED
- LOW PROFILE
- SIDE-EXITING CORDS
- PLUG & PLAY
- 6' AC CORD & PLUG (FLAT PLUG STANDARD)
- CUSTOMIZABLE CONFIGURATIONS AND FINISHES
- UL LISTED FOR MOUNTING IN FURNITURE
- 15A

# **Modules/Ports:**

- R Switched AC (Rocker Switch)
- A Tamper Resistant AC Receptacle
- E USB-A & USB-C (20W)