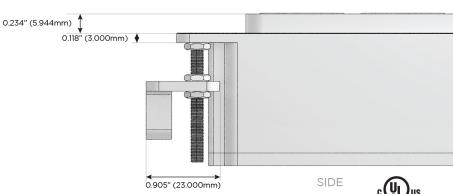

Charging Port)
- R Switched AC (Rocker Switch)
- D Dimmer Switch

## Plug:

Supplied with Low Profile Flat 45° Angle 120 VAC Plug

Optional Standard Straight 120 VAC Plug

Optional Straight 120 VAC Pass-through Plug

- · CLEAN, COMPACT DESIGN
- STREAMLINED
- LOW PROFILE
- SIDE-EXITING CORDS
- PLUG & PLAY
- 6' AC CORD & PLUG (FLAT PLUG STANDARD)
- CUSTOMIZABLE CONFIGURATIONS AND FINISHES
- UL LISTED FOR MOUNTING IN FURNITURE
- 15A





### AC POWER & DATA CONNECTIVITY SOLUTION

M-POWER-5TW-RAEAR-BAB

# Distributed by



Mormax Company, Inc.

<u>&</u>

914-699-0101 sales@mormax.com

mormax.com

TOP

1.381" (35.082mm)

8 Westchester Plaza Elmsford, NY 10523

S i

Specs:

# **Modules/Ports:**

- R Switched AC (Rocker Switch)
- A Tamper Resistant AC Receptacle
- E USB-A & USB-C (20W)