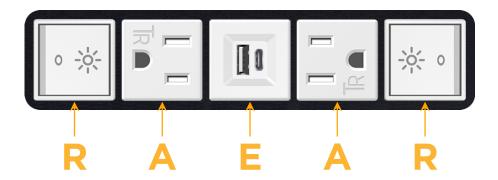

# **Module/Port Options:**

- A Tamper Resistant AC Receptacle
- E USB-A & USB-C (20W)
- M Double USB-A (Fast Charging Ports 18W)
- H HDMI
- 6 CAT 6
- 12 RJ 12
- X Switched AC
- Y 3-Way Switch (Low Voltage)
- V USB-C (45W High Speed Charging Port)
- S USB-C (25W High Speed Charging Port)
- R Switched AC (Rocker Switch)
- D Dimmer Switch

# **Modules/Ports:**

- R Switched AC (Rocker Switch)
- A Tamper Resistant AC Receptacle
- E USB-A & USB-C (20W)