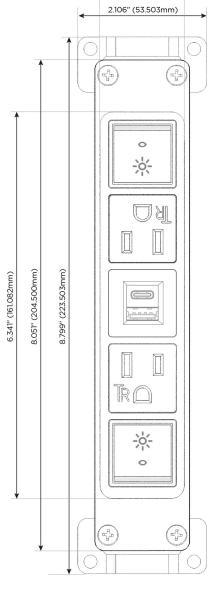

# **Module/Port Options:**

- A Tamper Resistant AC Receptacle
- E USB-A & USB-C (20W)
- M Double USB-A (Fast Charging Ports 18W)
- H HDMI
- 6 CAT 6
- 12 RJ 12
- X Switched AC
- Y 3-Way Switch (Low Voltage)
- V USB-C (45W High Speed Charging Port)
- S USB-C (25W High Speed Charging Port)
- R Switched AC (Rocker Switch)
- D Dimmer Switch

# **Modules/Ports:**

- R Switched AC (Rocker Switch)
- A Tamper Resistant AC Receptacle
- E USB-A & USB-C (20W)