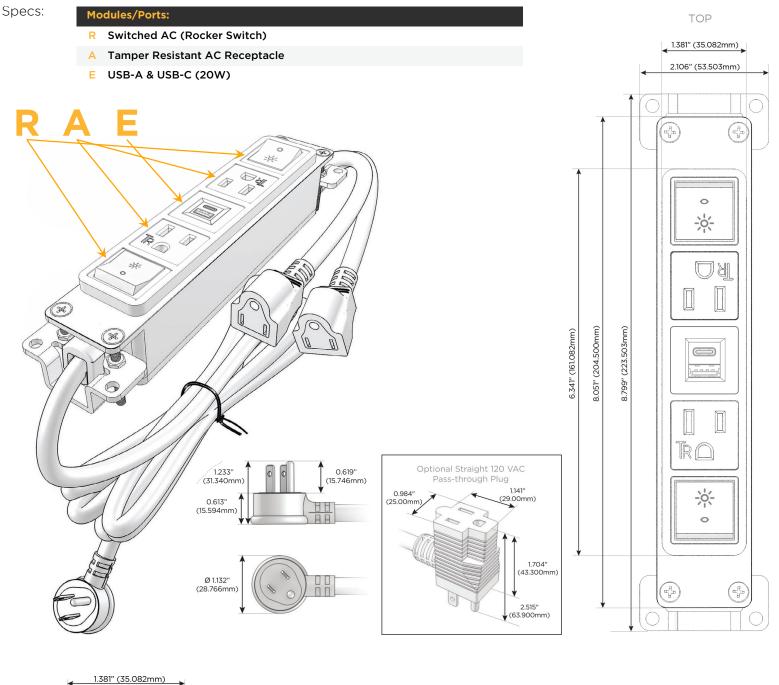

# Module/Port Options:

- A Tamper Resistant AC Receptacle
- E USB-A & USB-C (20W)
- M Double USB-A (Fast Charging Ports 18W)
- H HDMI
- 6 CAT 6
- 12 RJ 12
- X Switched AC
- Y 3-Way Switch (Low Voltage)
- V USB-C (45W High Speed Charging Port)
- S USB-C (25W High Speed Charging Port)
- R Switched AC (Rocker Switch)
- D Dimmer Switch

#### Plug:

Supplied with Low Profile Flat 45° Angle 120 VAC Plug

Optional Standard Straight 120 VAC Plug

Optional Straight 120 VAC Pass-through Plug

- CLEAN, COMPACT DESIGN
- STREAMLINED
- LOW PROFILE
- SIDE-EXITING CORDS
- PLUG & PLAY
- 6' AC CORD & PLUG (FLAT PLUG STANDARD)
- CUSTOMIZABLE CONFIGURATIONS AND FINISHES
- UL LISTED FOR MOUNTING IN FURNITURE
- 15A