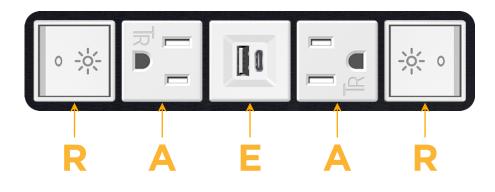

# Module/Port Options:

- A Tamper Resistant AC Receptacle
- E USB-A & USB-C (20W)
- M Double USB-A (Fast Charging Ports 18W)
- H HDMI
- 6 CAT 6
- 12 RJ 12
- X Switched AC
- Y 3-Way Switch (Low Voltage)
- V USB-C (45W High Speed Charging Port)
- S USB-C (25W High Speed Charging Port)
- R Switched AC (Rocker Switch)
- D Dimmer Switch