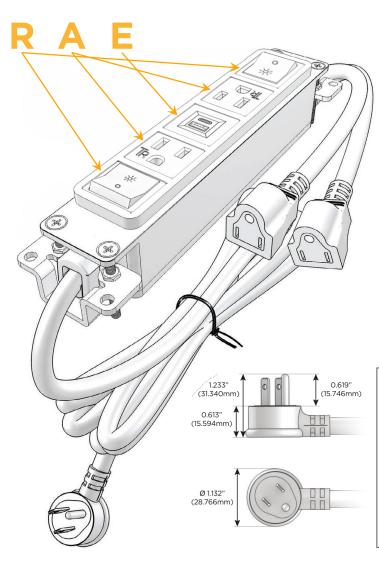

#### AC POWER & DATA CONNECTIVITY SOLUTION

M-POWER-5TW-RAEAR-APAB

Distributed by

Mormax Company, Inc.

**&** ∑

914-699-0101

sales@mormax.com
mormax.com

8 Westchester Plaza Elmsford, NY 10523

#### Plug:

Supplied with Low Profile Flat 45° Angle 120 VAC Plug

Optional Standard Straight 120 VAC Plug

Optional Straight 120 VAC Pass-through Plug

- · CLEAN, COMPACT DESIGN
- STREAMLINED
- LOW PROFILE
- SIDE-EXITING CORDS
- PLUG & PLAY
- 6' AC CORD & PLUG (FLAT PLUG STANDARD)
- CUSTOMIZABLE CONFIGURATIONS AND FINISHES
- UL LISTED FOR MOUNTING IN FURNITURE
- 15A

#### AC POWER & DATA CONNECTIVITY SOLUTION

M-POWER-5TW-RAEAR-APAB