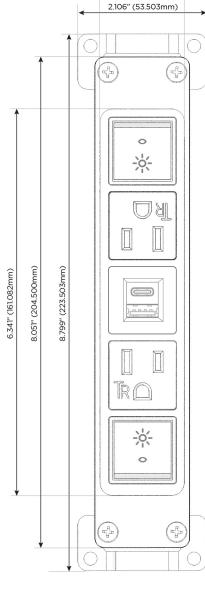

## **Module/Port Options:**

- A Tamper Resistant AC Receptacle
- E USB-A & USB-C (20W)
- M Double USB-A (Fast Charging Ports 18W)
- H HDMI
- 6 CAT 6
- 12 RJ 12
- X Switched AC
- Y 3-Way Switch (Low Voltage)
- V USB-C (45W High Speed Charging Port)
- S USB-C (25W High Speed Charging Port)
- R Switched AC (Rocker Switch)
- D Dimmer Switch

## **Modules/Ports:**

- Switched AC (Rocker Switch)
- **Tamper Resistant AC Receptacle**
- USB-A & USB-C (20W)