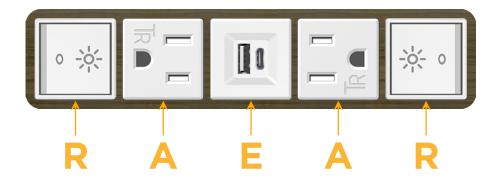

## **Module/Port Options:**

- A Tamper Resistant AC Receptacle
- E USB-A & USB-C (20W)
- M Double USB-A (Fast Charging Ports 18W)
- H HDMI
- 6 CAT 6
- 12 RJ 12
- X Switched AC
- Y 3-Way Switch (Low Voltage)
- V USB-C (45W High Speed Charging Port)
- S USB-C (25W High Speed Charging Port)
- R Switched AC (Rocker Switch)
- D Dimmer Switch

## **Modules/Ports:**

- Switched AC (Rocker Switch)
- **Tamper Resistant AC Receptacle**
- USB-A & USB-C (20W)