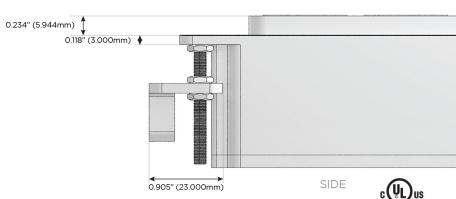

# Distributed by

Mormax Company, Inc.

914-699-0101

8 Westchester Plaza Elmsford, NY 10523

sales@mormax.com mormax.com

TOP

1.381" (35.082mm)

Specs: