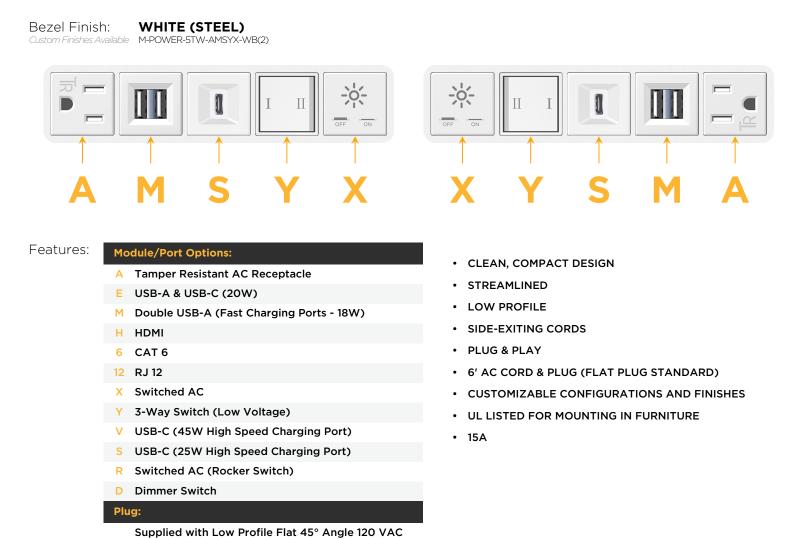

M-POWER-5TW-AMSYX-WB(2)

Distributed by

Mormax Company, Inc. 8 Westchester Plaza Elmsford, NY 10523 914-699-0101 🕓

] sales@mormax.com

6 mormax.com

Metro Light & Power's line of power & data solutions offers sophisticated design elements combined with greater ease of installation. Streamlined and low-profile, enhanced by side-exiting cords, our outlets advance the industry with their cutting edge look and feel. We believe flexibility is key, and we provide a variety of mounting options, including the ability to mount in limited spaces. Our outlets are available in many finishes and configurations, in addition to a custom color and finish capability for our clients.