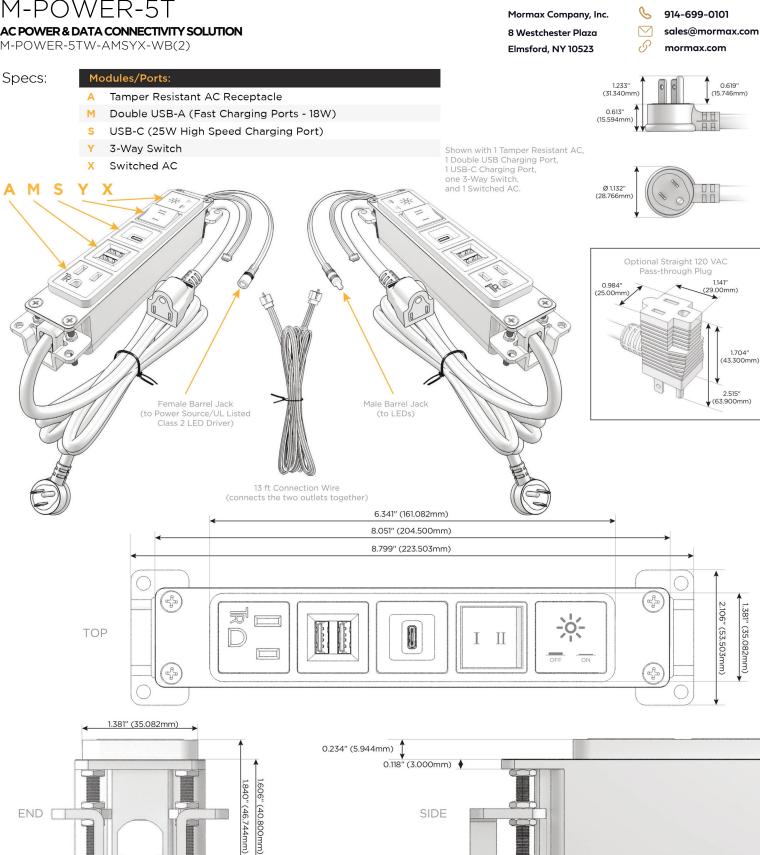

Plug Optional Standard Straight 120 VAC Plug

Optional Straight 120 VAC Pass-through Plug

VL LISTED AND APPROVED FOR USE ONLY WITH METRO LIGHT & POWER'S UL LISTED LEDS & CLASS 2 UL LISTED LED DRIVERS

## AC POWER & DATA CONNECTIVITY SOLUTION

M-POWER-5TW-AMSYX-WB(2)

Α

Distributed by

0.905" (23.000mm)

© 2024 Metro Light & Power, LLC. All rights reserved. US Patent No(s) 10,841,990; 10,847,959; other Patents Pending Metro Light & Power, LLC | 11 Smith St Englewood, NJ 07631 | T: 201-416-4160 | F: 208-979-4613 | info@metrolightandpower.com | www.metrolightandpower.com