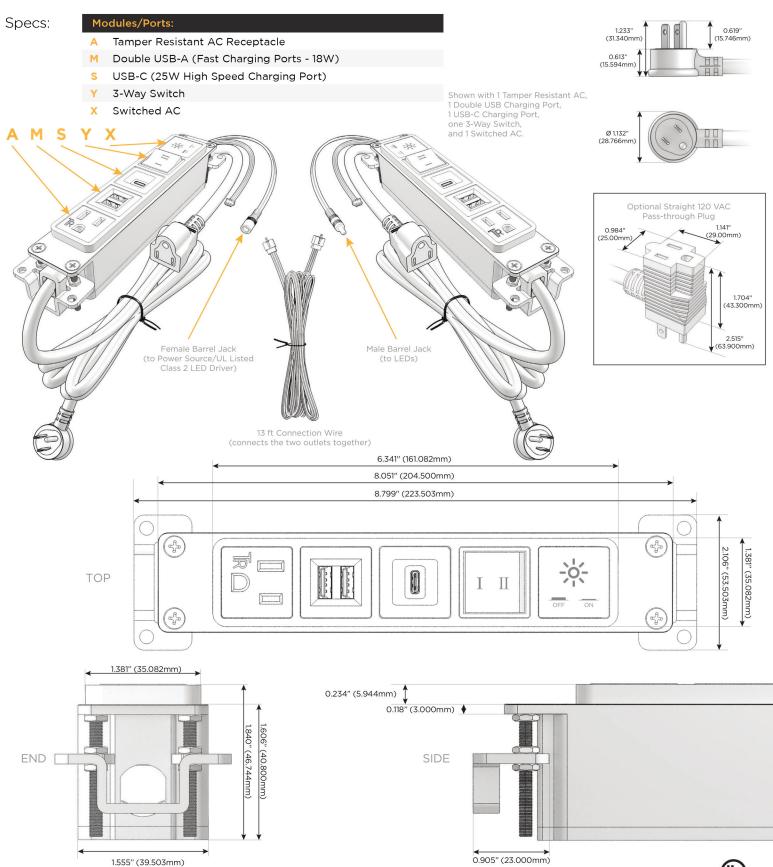

#### Module/Port Options:

- **Tamper Resistant AC Receptacle** Α
- E USB-A & USB-C (20W)
- Double USB-A (Fast Charging Ports 18W) M
- H. HDMI
- CAT 6 6
- 12 RJ 12
- Switched AC Х
- 3-Way Switch (Low Voltage) Y
- USB-C (45W High Speed Charging Port) V
- S USB-C (25W High Speed Charging Port)
- Switched AC (Rocker Switch) D
- **Dimmer Switch** D

#### Plug:

Supplied with Low Profile Flat 45° Angle 120 VAC Plug

**Optional Standard Straight 120 VAC Plug** 

**Optional Straight 120 VAC Pass-through Plug** 

- CLEAN, COMPACT DESIGN
- STREAMLINED

O

- LOW PROFILE
- SIDE-EXITING CORDS
- **PLUG & PLAY**
- 6' AC CORD & PLUG (FLAT PLUG STANDARD)
- CUSTOMIZABLE CONFIGURATIONS AND FINISHES
- UL LISTED FOR MOUNTING IN FURNITURE
- 15A

UL LISTED AND APPROVED FOR USE ONLY WITH METRO LIGHT & POWER'S UL LISTED LEDS & CLASS 2 UL LISTED LED DRIVERS