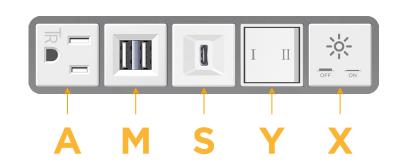

#### Module/Port Options:

- **Tamper Resistant AC Receptacle** Α
- E USB-A & USB-C (20W)
- Double USB-A (Fast Charging Ports 18W) M
- H. HDMI
- CAT 6 6
- 12 RJ 12
- Switched AC Х
- 3-Way Switch (Low Voltage) Y
- USB-C (45W High Speed Charging Port) V
- S USB-C (25W High Speed Charging Port)
- Switched AC (Rocker Switch) D
- **Dimmer Switch** D