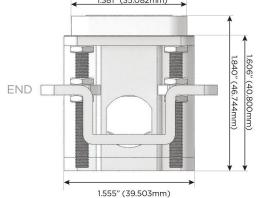

#### Plug:

Supplied with Low Profile Flat 45° Angle 120 VAC Plug

Optional Standard Straight 120 VAC Plug

Optional Straight 120 VAC Pass-through Plug

- · CLEAN, COMPACT DESIGN
- **STREAMLINED**
- **LOW PROFILE**
- SIDE-EXITING CORDS
- **PLUG & PLAY**
- 6' AC CORD & PLUG (FLAT PLUG STANDARD)
- **CUSTOMIZABLE CONFIGURATIONS AND FINISHES**
- **UL LISTED FOR MOUNTING IN FURNITURE**
- 15A