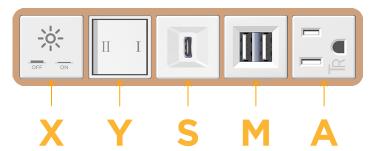

#### Features:

|      | . , |      |     |
|------|-----|------|-----|
| MAGI | ша/ | Port | one |
|      |     |      |     |

- **Tamper Resistant AC Receptacle**
- **USB-A & USB-C (20W)**
- Double USB-A (Fast Charging Ports 18W)
- **HDMI**
- CAT 6 6
- 12 RJ 12
- Switched AC
- 3-Way Switch (Low Voltage)
- USB-C (45W High Speed Charging Port)
- USB-C (25W High Speed Charging Port)
- Switched AC (Rocker Switch)
- **Dimmer Switch**