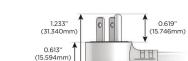

#### Plug:

Supplied with Low Profile Flat 45° Angle 120 VAC Plug

Optional Standard Straight 120 VAC Plug

Optional Straight 120 VAC Pass-through Plug

- · CLEAN, COMPACT DESIGN
- **STREAMLINED**
- **LOW PROFILE**
- SIDE-EXITING CORDS
- **PLUG & PLAY**
- 6' AC CORD & PLUG (FLAT PLUG STANDARD)
- **CUSTOMIZABLE CONFIGURATIONS AND FINISHES**
- **UL LISTED FOR MOUNTING IN FURNITURE**
- 15A