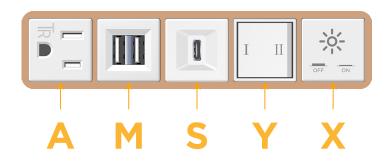

#### Features:

|      | . , |      |     |
|------|-----|------|-----|
| MAGI | ша/ | Port | one |
|      |     |      |     |

- **Tamper Resistant AC Receptacle**
- **USB-A & USB-C (20W)**
- Double USB-A (Fast Charging Ports 18W)
- **HDMI**
- CAT 6 6
- 12 RJ 12
- Switched AC
- 3-Way Switch (Low Voltage)
- USB-C (45W High Speed Charging Port)
- USB-C (25W High Speed Charging Port)
- Switched AC (Rocker Switch)
- **Dimmer Switch**