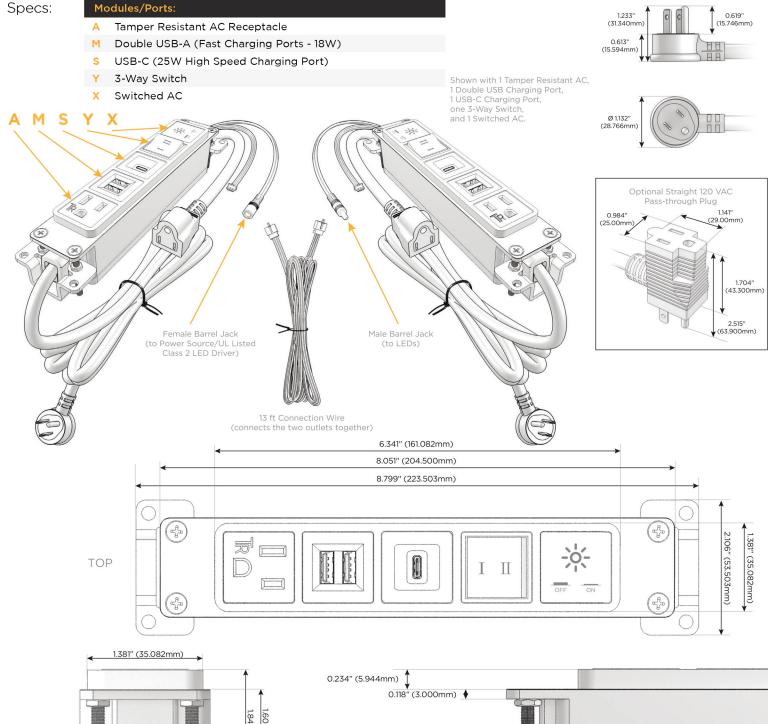

#### Features:

|      | . , |      |     |
|------|-----|------|-----|
| MAGI | ша/ | Port | one |
|      |     |      |     |

- **Tamper Resistant AC Receptacle**
- **USB-A & USB-C (20W)**
- Double USB-A (Fast Charging Ports 18W)
- **HDMI**
- CAT 6 6
- 12 RJ 12
- Switched AC
- 3-Way Switch (Low Voltage)
- USB-C (45W High Speed Charging Port)
- USB-C (25W High Speed Charging Port)
- Switched AC (Rocker Switch)
- **Dimmer Switch**

#### Plug:

Supplied with Low Profile Flat 45° Angle 120 VAC Plug

Optional Standard Straight 120 VAC Plug

Optional Straight 120 VAC Pass-through Plug

- · CLEAN, COMPACT DESIGN
- **STREAMLINED**
- **LOW PROFILE**
- SIDE-EXITING CORDS
- **PLUG & PLAY**
- 6' AC CORD & PLUG (FLAT PLUG STANDARD)
- **CUSTOMIZABLE CONFIGURATIONS AND FINISHES**
- **UL LISTED FOR MOUNTING IN FURNITURE**
- 15A

UL LISTED AND APPROVED FOR USE ONLY WITH METRO LIGHT & POWER'S UL LISTED LEDS & CLASS 2 UL LISTED LED DRIVERS