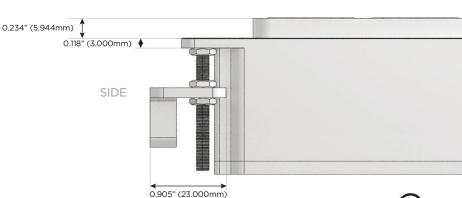

#### Plug:

Supplied with Low Profile Flat 45° Angle 120 VAC Plug

Optional Standard Straight 120 VAC Plug

Optional Straight 120 VAC Pass-through Plug

- · CLEAN, COMPACT DESIGN
- **STREAMLINED**
- **LOW PROFILE**
- SIDE-EXITING CORDS
- **PLUG & PLAY**
- 6' AC CORD & PLUG (FLAT PLUG STANDARD)
- **CUSTOMIZABLE CONFIGURATIONS AND FINISHES**
- **UL LISTED FOR MOUNTING IN FURNITURE**
- 15A