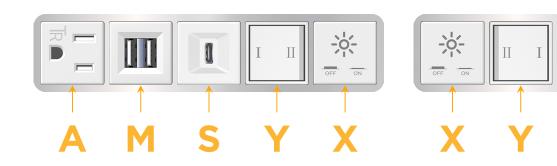

### Module/Port Options:

- A Tamper Resistant AC Receptacle
- E USB-A & USB-C (20W)
- M Double USB-A (Fast Charging Ports 18W)
- H HDMI
- 6 CAT 6
- 12 RJ 12
- X Switched AC
- Y 3-Way Switch (Low Voltage)
- V USB-C (45W High Speed Charging Port)
- S USB-C (25W High Speed Charging Port)
- R Switched AC (Rocker Switch)
- D Dimmer Switch