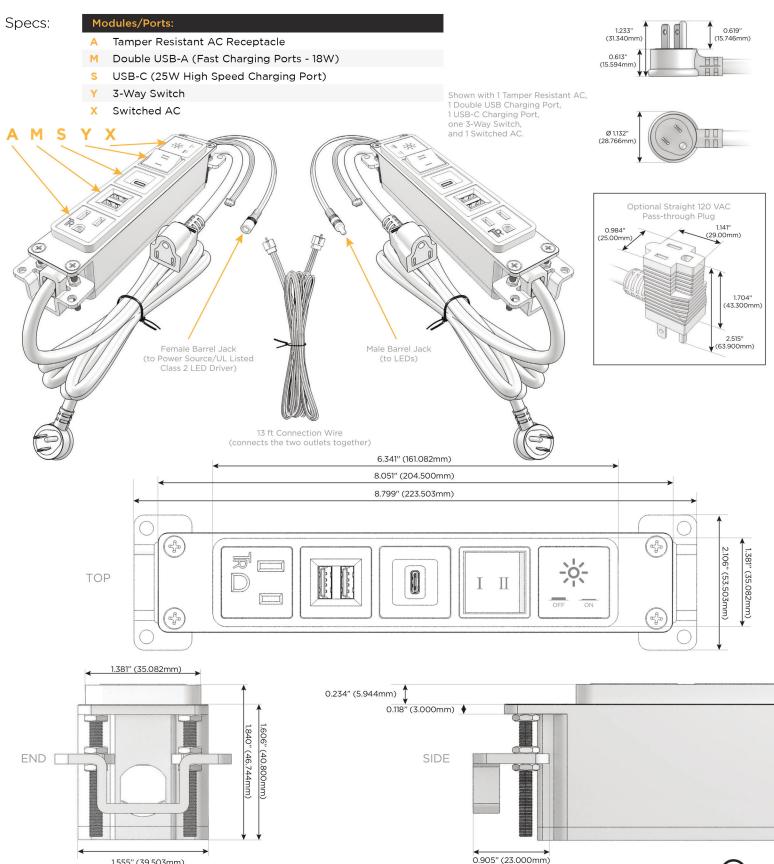

### Module/Port Options:

- A Tamper Resistant AC Receptacle
- E USB-A & USB-C (20W)
- M Double USB-A (Fast Charging Ports 18W)
- H HDMI
- 6 CAT 6
- 12 RJ 12
- X Switched AC
- Y 3-Way Switch (Low Voltage)
- V USB-C (45W High Speed Charging Port)
- S USB-C (25W High Speed Charging Port)
- R Switched AC (Rocker Switch)
- D Dimmer Switch

#### Plug:

Supplied with Low Profile Flat 45° Angle 120 VAC Plug

Optional Standard Straight 120 VAC Plug

Optional Straight 120 VAC Pass-through Plug

- STREAMLINED
- LOW PROFILE
- SIDE-EXITING CORDS
- PLUG & PLAY
- 6' AC CORD & PLUG (FLAT PLUG STANDARD)
- CUSTOMIZABLE CONFIGURATIONS AND FINISHES
- UL LISTED FOR MOUNTING IN FURNITURE
- 15A

/ UL LISTED AND APPROVED FOR USE ONLY WITH METRO LIGHT & POWER'S UL LISTED LEDS & CLASS 2 UL LISTED LED DRIVERS