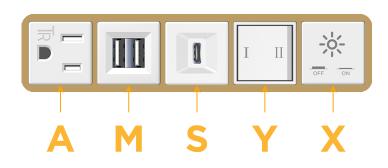

### Features: Module/Port Options:

- **Tamper Resistant AC Receptacle** Α
- E USB-A & USB-C (20W)
- Double USB-A (Fast Charging Ports 18W) M
- H HDMI
- CAT 6 6
- 12 RJ 12
- Switched AC Х
- 3-Way Switch (Low Voltage) Y
- USB-C (45W High Speed Charging Port) V
- S USB-C (25W High Speed Charging Port)
- Switched AC (Rocker Switch) D
- **Dimmer Switch** D