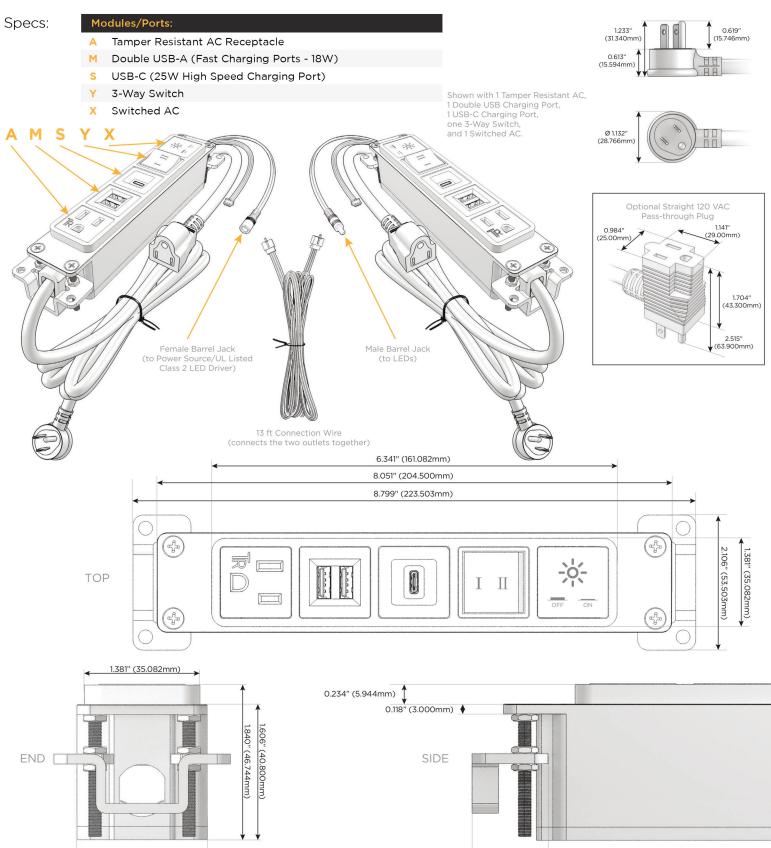

### Features: Module/Port Options:

- **Tamper Resistant AC Receptacle** Α
- E USB-A & USB-C (20W)
- Double USB-A (Fast Charging Ports 18W) M
- H HDMI
- CAT 6 6
- 12 RJ 12
- Switched AC Х
- 3-Way Switch (Low Voltage) Y
- USB-C (45W High Speed Charging Port) V
- S USB-C (25W High Speed Charging Port)
- Switched AC (Rocker Switch) D
- **Dimmer Switch** D

# Plug:

Supplied with Low Profile Flat 45° Angle 120 VAC Plug

**Optional Standard Straight 120 VAC Plug** 

**Optional Straight 120 VAC Pass-through Plug** 

STREAMLINED

-0

- LOW PROFILE
- SIDE-EXITING CORDS
- **PLUG & PLAY**
- 6' AC CORD & PLUG (FLAT PLUG STANDARD)
- CUSTOMIZABLE CONFIGURATIONS AND FINISHES
- UL LISTED FOR MOUNTING IN FURNITURE
- 15A

UL LISTED AND APPROVED FOR USE ONLY WITH METRO LIGHT & POWER'S UL LISTED LEDS & CLASS 2 UL LISTED LED DRIVERS