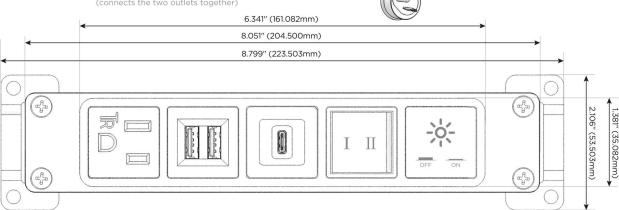

## **Module/Port Options:**

- **Tamper Resistant AC Receptacle**
- **USB-A & USB-C (20W)**
- Double USB-A (Fast Charging Ports 18W)
- **HDMI**
- CAT 6 6
- 12 RJ 12
- Switched AC
- 3-Way Switch (Low Voltage)
- USB-C (45W High Speed Charging Port)
- USB-C (25W High Speed Charging Port)
- Switched AC (Rocker Switch)
- **Dimmer Switch**

### AC POWER & DATA CONNECTIVITY SOLUTION

Modules/Ports:

Tamper Resistant AC Receptacle

M-POWER-5TW-AMSYX-BRAB(2)