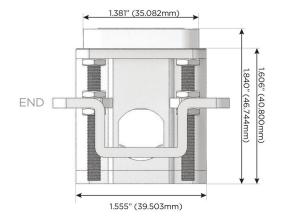

upplied with Low Profile Flat 45° Angle 120 VAC Plug

Optional Standard Straight 120 VAC Plug

Optional Straight 120 VAC Pass-through Plug

- · CLEAN, COMPACT DESIGN
- **STREAMLINED**
- **LOW PROFILE**
- SIDE-EXITING CORDS
- **PLUG & PLAY**
- 6' AC CORD & PLUG (FLAT PLUG STANDARD)
- **CUSTOMIZABLE CONFIGURATIONS AND FINISHES**
- **UL LISTED FOR MOUNTING IN FURNITURE**
- 15A

UL LISTED AND APPROVED FOR USE ONLY WITH METRO LIGHT & POWER'S UL LISTED LEDS & CLASS 2 UL LISTED LED DRIVERS





Specs:

### AC POWER & DATA CONNECTIVITY SOLUTION

Modules/Ports:

Tamper Resistant AC Receptacle

M-POWER-5TW-AMSYX-BRAB(2)

# Distributed by



Mormax Company, Inc.

914-699-0101

sales@mormax.com mormax.com

1 141"

1.704" (43.300mm)

2.515" (63.900mm)

8 Westchester Plaza Elmsford, NY 10523













TOP