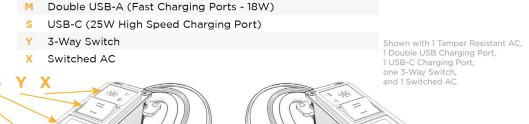

## **Module/Port Options:**

- **Tamper Resistant AC Receptacle**
- **USB-A & USB-C (20W)**
- Double USB-A (Fast Charging Ports 18W)
- **HDMI**
- CAT 6 6
- 12 RJ 12
- Switched AC
- 3-Way Switch (Low Voltage)
- USB-C (45W High Speed Charging Port)
- USB-C (25W High Speed Charging Port)
- Switched AC (Rocker Switch)
- **Dimmer Switch**

### AC POWER & DATA CONNECTIVITY SOLUTION

Modules/Ports:

Tamper Resistant AC Receptacle

M-POWER-5TW-AMSYX-BRAB(2)