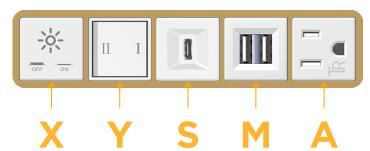

## **Module/Port Options:**

- **Tamper Resistant AC Receptacle**
- **USB-A & USB-C (20W)**
- Double USB-A (Fast Charging Ports 18W)
- **HDMI**
- CAT 6 6
- 12 RJ 12
- Switched AC
- 3-Way Switch (Low Voltage)
- USB-C (45W High Speed Charging Port)
- USB-C (25W High Speed Charging Port)
- Switched AC (Rocker Switch)
- **Dimmer Switch**

### AC POWER & DATA CONNECTIVITY SOLUTION

Modules/Ports:

Tamper Resistant AC Receptacle

M-POWER-5TW-AMSYX-BRAB(2)