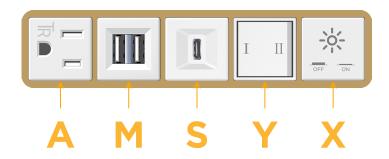

## **Module/Port Options:**

- **Tamper Resistant AC Receptacle**
- **USB-A & USB-C (20W)**
- Double USB-A (Fast Charging Ports 18W)
- **HDMI**
- CAT 6 6
- 12 RJ 12
- Switched AC
- 3-Way Switch (Low Voltage)
- USB-C (45W High Speed Charging Port)
- USB-C (25W High Speed Charging Port)
- Switched AC (Rocker Switch)
- **Dimmer Switch**

### AC POWER & DATA CONNECTIVITY SOLUTION

Modules/Ports:

Tamper Resistant AC Receptacle

M-POWER-5TW-AMSYX-BRAB(2)