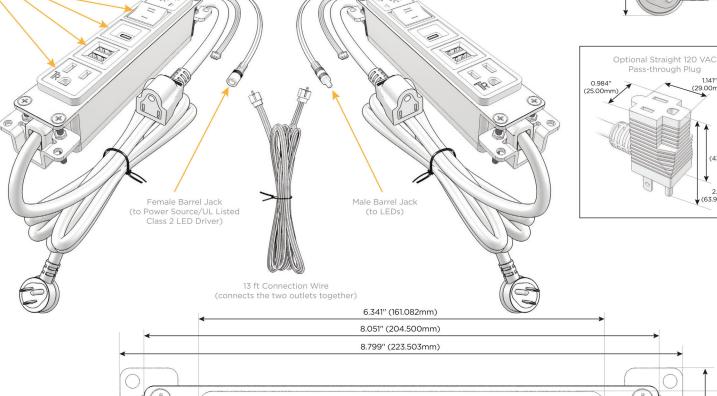

UL LISTED AND APPROVED FOR USE ONLY WITH METRO LIGHT & POWER'S UL LISTED LEDS & CLASS 2 UL LISTED LED DRIVERS

Specs: