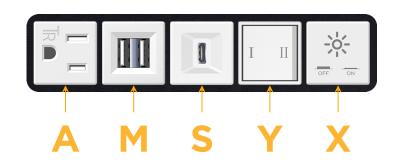

### Module/Port Options:

- A Tamper Resistant AC Receptacle
- E USB-A & USB-C (20W)
- M Double USB-A (Fast Charging Ports 18W)
- H HDMI
- 6 CAT 6
- 12 RJ 12
- X Switched AC
- Y 3-Way Switch (Low Voltage)
- V USB-C (45W High Speed Charging Port)
- S USB-C (25W High Speed Charging Port)
- R Switched AC (Rocker Switch)
- D Dimmer Switch