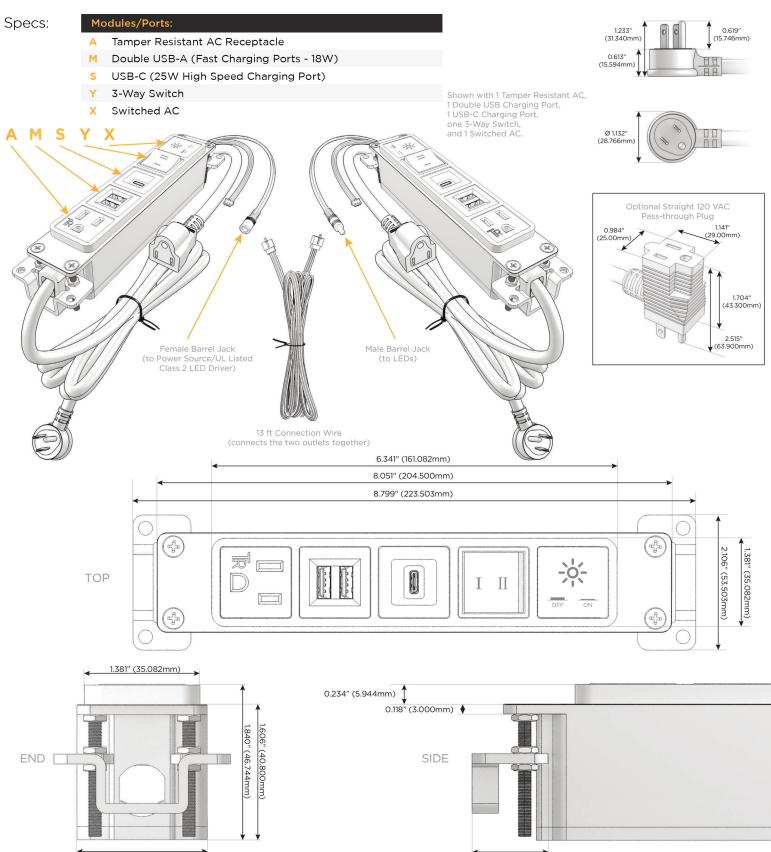

### Module/Port Options:

- A Tamper Resistant AC Receptacle
- E USB-A & USB-C (20W)
- M Double USB-A (Fast Charging Ports 18W)
- H HDMI
- 6 CAT 6
- 12 RJ 12
- X Switched AC
- Y 3-Way Switch (Low Voltage)
- V USB-C (45W High Speed Charging Port)
- S USB-C (25W High Speed Charging Port)
- R Switched AC (Rocker Switch)
- D Dimmer Switch

#### Plug:

Supplied with Low Profile Flat 45° Angle 120 VAC Plug

Optional Standard Straight 120 VAC Plug

Optional Straight 120 VAC Pass-through Plug

- STREAMLINED
- LOW PROFILE
- SIDE-EXITING CORDS
- PLUG & PLAY
- 6' AC CORD & PLUG (FLAT PLUG STANDARD)
- CUSTOMIZABLE CONFIGURATIONS AND FINISHES
- UL LISTED FOR MOUNTING IN FURNITURE
- 15A

/ UL LISTED AND APPROVED FOR USE ONLY WITH METRO LIGHT & POWER'S UL LISTED LEDS & CLASS 2 UL LISTED LED DRIVERS