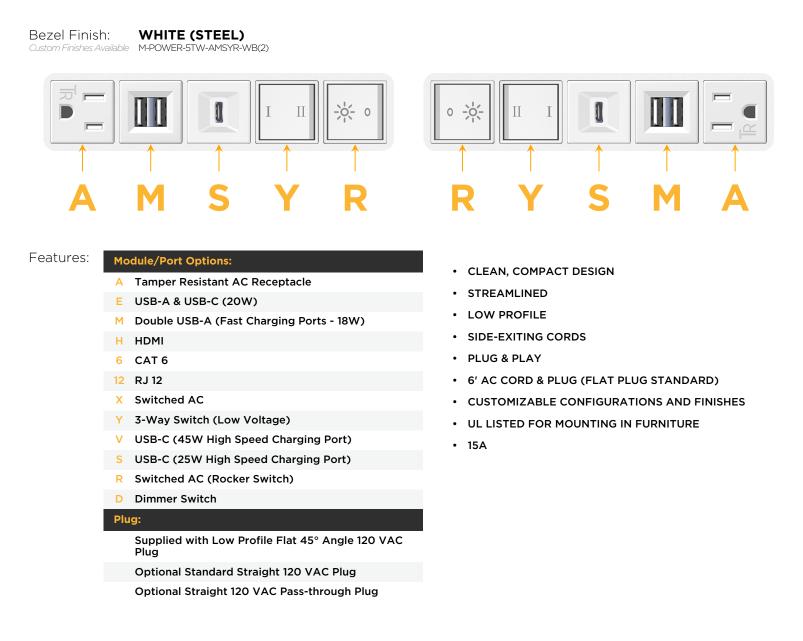

M-POWER-5TW-AMSYR-WB(2)

Distributed by

Mormax Company, Inc. 8 Westchester Plaza Elmsford, NY 10523 914-699-0101 🕓

sales@mormax.com

23 🔗 mormax.com

Metro Light & Power's line of power & data solutions offers sophisticated design elements combined with greater ease of installation. Streamlined and low-profile, enhanced by side-exiting cords, our outlets advance the industry with their cutting edge look and feel. We believe flexibility is key, and we provide a variety of mounting options, including the ability to mount in limited spaces. Our outlets are available in many finishes and configurations, in addition to a custom color and finish capability for our clients.