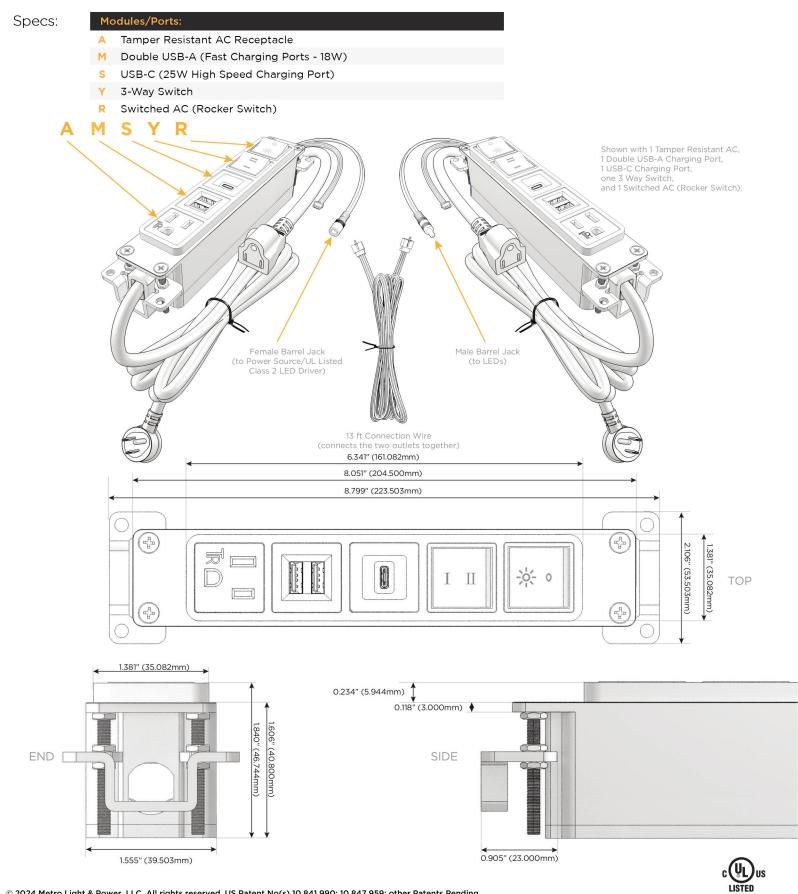

VL LISTED AND APPROVED FOR USE ONLY WITH METRO LIGHT & POWER'S UL LISTED LEDS & CLASS 2 UL LISTED LED DRIVERS

## AC POWER & DATA CONNECTIVITY SOLUTION

M-POWER-5TW-AMSYR-WB(2)

Distributed by

Mormax Company, Inc. 8 Westchester Plaza Elmsford, NY 10523 ♦ 914-699-0101
✓ sales@mormax.com

mormax.com

E491161

© 2024 Metro Light & Power, LLC. All rights reserved. US Patent No(s) 10,841,990; 10,847,959; other Patents Pending Metro Light & Power, LLC | 11 Smith St Englewood, NJ 07631 | T: 201-416-4160 | F: 208-979-4613 | info@metrolightandpower.com | www.metrolightandpower.com