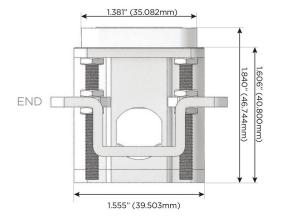

#### Plug:

Supplied with Low Profile Flat 45° Angle 120 VAC Plug

Optional Standard Straight 120 VAC Plug

Optional Straight 120 VAC Pass-through Plug

- · CLEAN, COMPACT DESIGN
- **STREAMLINED**
- **LOW PROFILE**
- SIDE-EXITING CORDS
- **PLUG & PLAY**
- 6' AC CORD & PLUG (FLAT PLUG STANDARD)
- **CUSTOMIZABLE CONFIGURATIONS AND FINISHES**
- **UL LISTED FOR MOUNTING IN FURNITURE**
- 15A