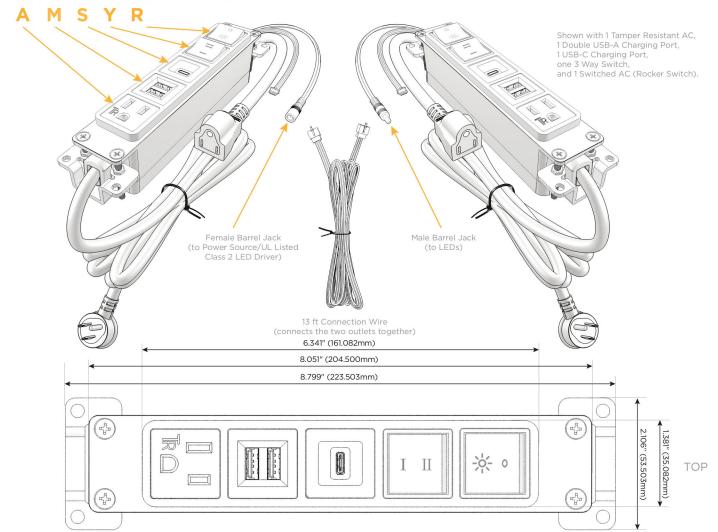

## **Module/Port Options:**

- **Tamper Resistant AC Receptacle**
- **USB-A & USB-C (20W)**
- Double USB-A (Fast Charging Ports 18W)
- **HDMI**
- CAT 6 6
- 12 RJ 12
- Switched AC
- 3-Way Switch (Low Voltage)
- USB-C (45W High Speed Charging Port)
- USB-C (25W High Speed Charging Port)
- Switched AC (Rocker Switch)
- **Dimmer Switch**

# Modules/Ports:

- Tamper Resistant AC Receptacle
- Double USB-A (Fast Charging Ports 18W)
- USB-C (25W High Speed Charging Port)
- 3-Way Switch
- Switched AC (Rocker Switch)