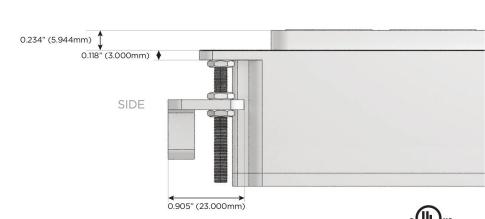

#### Plug:

Supplied with Low Profile Flat 45° Angle 120 VAC Plug

Optional Standard Straight 120 VAC Plug

Optional Straight 120 VAC Pass-through Plug

- · CLEAN, COMPACT DESIGN
- **STREAMLINED**
- **LOW PROFILE**
- SIDE-EXITING CORDS
- **PLUG & PLAY**
- 6' AC CORD & PLUG (FLAT PLUG STANDARD)
- **CUSTOMIZABLE CONFIGURATIONS AND FINISHES**
- **UL LISTED FOR MOUNTING IN FURNITURE**
- 15A