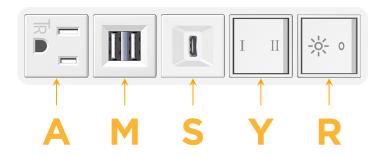

## **Module/Port Options:**

- **Tamper Resistant AC Receptacle**
- **USB-A & USB-C (20W)**
- Double USB-A (Fast Charging Ports 18W)
- **HDMI**
- CAT 6 6
- 12 RJ 12
- Switched AC
- 3-Way Switch (Low Voltage)
- USB-C (45W High Speed Charging Port)
- USB-C (25W High Speed Charging Port)
- Switched AC (Rocker Switch)
- **Dimmer Switch**

# Modules/Ports:

- Tamper Resistant AC Receptacle
- Double USB-A (Fast Charging Ports 18W)
- USB-C (25W High Speed Charging Port)
- 3-Way Switch
- Switched AC (Rocker Switch)