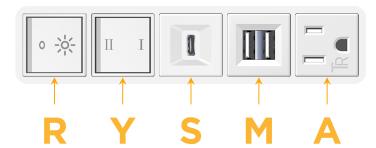

## **Module/Port Options:**

- **Tamper Resistant AC Receptacle**
- **USB-A & USB-C (20W)**
- Double USB-A (Fast Charging Ports 18W)
- **HDMI**
- CAT 6 6
- 12 RJ 12
- Switched AC
- 3-Way Switch (Low Voltage)
- USB-C (45W High Speed Charging Port)
- USB-C (25W High Speed Charging Port)
- Switched AC (Rocker Switch)
- **Dimmer Switch**

# Modules/Ports:

- Tamper Resistant AC Receptacle
- Double USB-A (Fast Charging Ports 18W)
- USB-C (25W High Speed Charging Port)
- 3-Way Switch
- Switched AC (Rocker Switch)