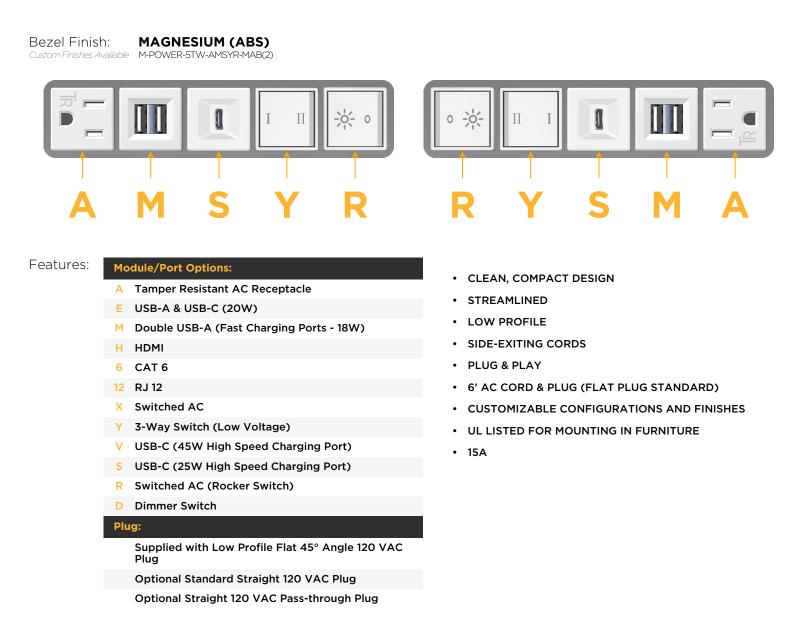

M-POWER-5TW-AMSYR-MAB(2)

Distributed by

Mormax Company, Inc. 8 Westchester Plaza Elmsford, NY 10523

914-699-0101

sales@mormax.com

mormax.com

Metro Light & Power's line of power & data solutions offers sophisticated design elements combined with greater ease of installation. Streamlined and low-profile, enhanced by side-exiting cords, our outlets advance the industry with their cutting edge look and feel. We believe flexibility is key, and we provide a variety of mounting options, including the ability to mount in limited spaces. Our outlets are available in many finishes and configurations, in addition to a custom color and finish capability for our clients.

## AC POWER & DATA CONNECTIVITY SOLUTION

Modules/Ports:

M-POWER-5TW-AMSYR-MAB(2)

Specs:

Distributed by

Mormax Company, Inc. 8 Westchester Plaza Elmsford, NY 10523 Sales@morma

sales@mormax.com mormax.com

E491161