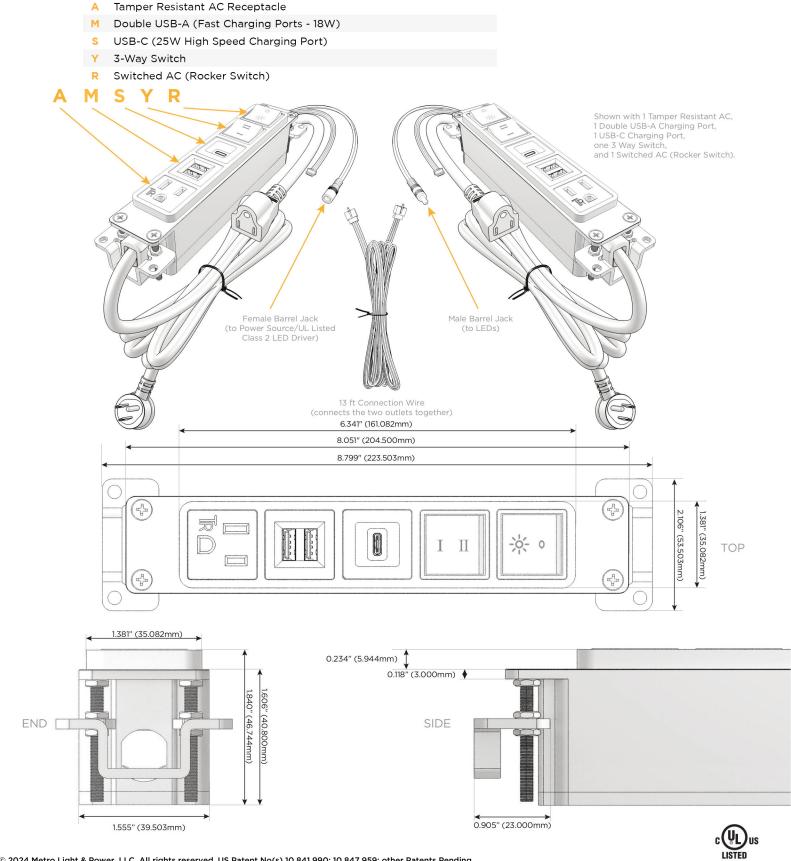

## AC POWER & DATA CONNECTIVITY SOLUTION

Modules/Ports:

M-POWER-5TW-AMSYR-MAB(2)

Specs:

Distributed by

Mormax Company, Inc. 8 Westchester Plaza Elmsford, NY 10523 Sales@morma

sales@mormax.com mormax.com

E491161

© 2024 Metro Light & Power, LLC. All rights reserved. US Patent No(s) 10,841,990; 10,847,959; other Patents Pending Metro Light & Power, LLC | 11 Smith St Englewood, NJ 07631 | T: 201-416-4160 | F: 208-979-4613 | info@metrolightandpower.com | www.metrolightandpower.com