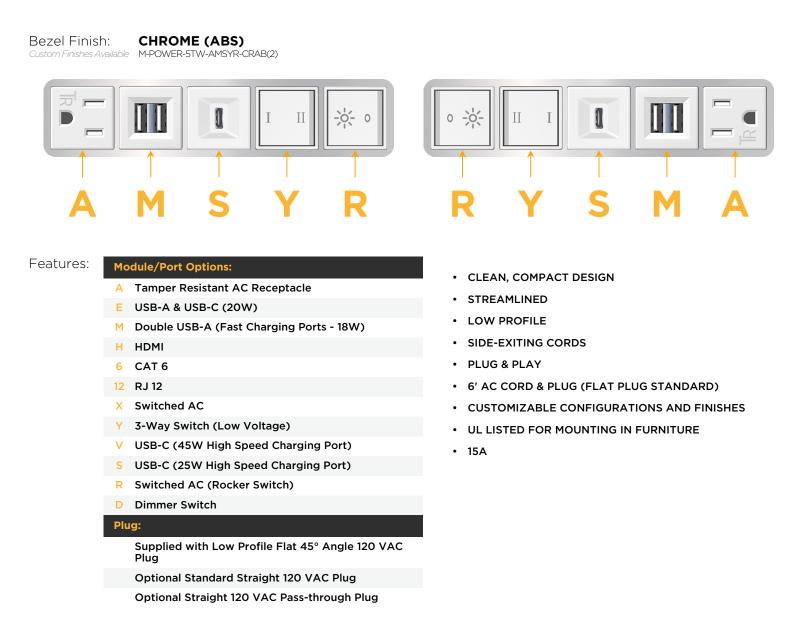

## AC POWER & DATA CONNECTIVITY SOLUTION

Modules/Ports:

M-POWER-5TW-AMSYR-CRAB(2)

Distributed by

Mormax Company, Inc. 8 Westchester Plaza Elmsford, NY 10523 Sales@morma

sales@mormax.com mormax.com

E491161

© 2024 Metro Light & Power, LLC. All rights reserved. US Patent No(s) 10,841,990; 10,847,959; other Patents Pending Metro Light & Power, LLC | 11 Smith St Englewood, NJ 07631 | T: 201-416-4160 | F: 208-979-4613 | info@metrolightandpower.com | www.metrolightandpower.com