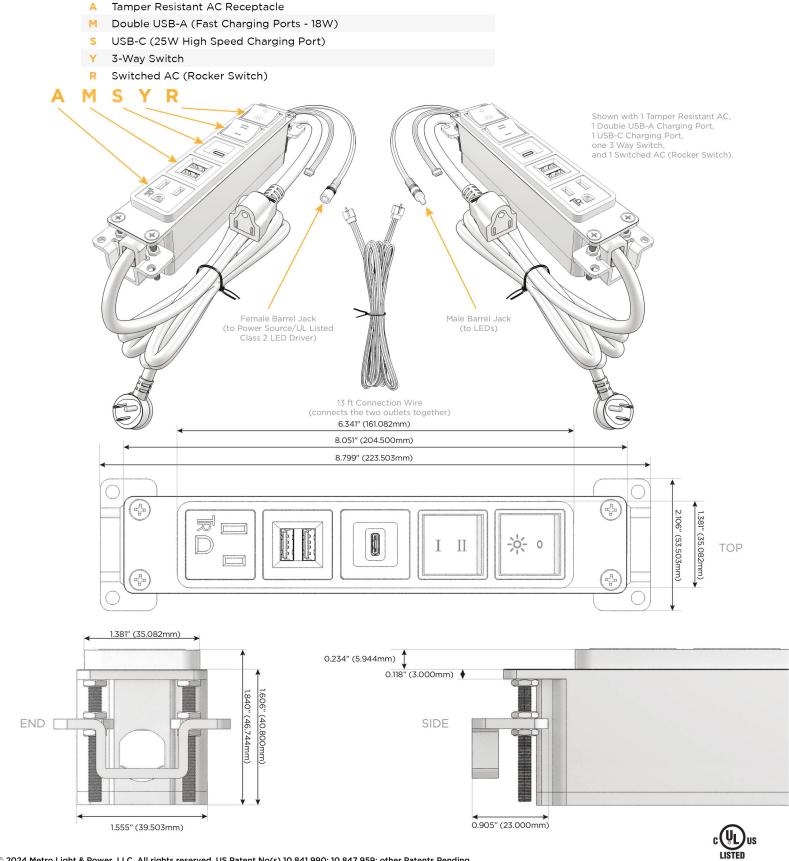

## AC POWER & DATA CONNECTIVITY SOLUTION

Modules/Ports:

M-POWER-5TW-AMSYR-CRAB(2)

Distributed by

Mormax Company, Inc. 8 Westchester Plaza Elmsford, NY 10523 Sales@morma

sales@mormax.com mormax.com

E491161

© 2024 Metro Light & Power, LLC. All rights reserved. US Patent No(s) 10,841,990; 10,847,959; other Patents Pending Metro Light & Power, LLC | 11 Smith St Englewood, NJ 07631 | T: 201-416-4160 | F: 208-979-4613 | info@metrolightandpower.com | www.metrolightandpower.com