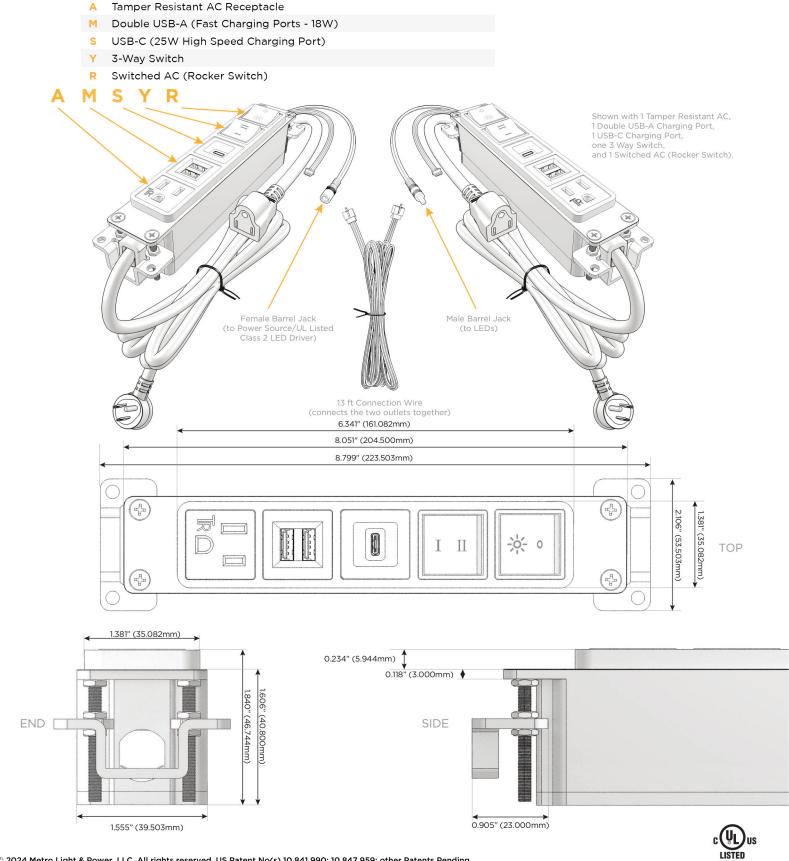

## Bezel Finish: CHAMPAGNE (ABS) Custom Finishes Available M-POWER-5TW-AMSYR-CHAB(2) Features: Module/Port Options: CLEAN, COMPACT DESIGN **Tamper Resistant AC Receptacle** Α STREAMLINED E USB-A & USB-C (20W) LOW PROFILE Double USB-A (Fast Charging Ports - 18W) M SIDE-EXITING CORDS H HDMI **PLUG & PLAY** CAT 6 6 12 RJ 12 6' AC CORD & PLUG (FLAT PLUG STANDARD) Switched AC Х CUSTOMIZABLE CONFIGURATIONS AND FINISHES 3-Way Switch (Low Voltage) Y **UL LISTED FOR MOUNTING IN FURNITURE** USB-C (45W High Speed Charging Port) V 15A S USB-C (25W High Speed Charging Port) Switched AC (Rocker Switch) D **Dimmer Switch** D Plug:

UL LISTED AND APPROVED FOR USE ONLY WITH METRO LIGHT & POWER'S UL LISTED LEDS & CLASS 2 UL LISTED LED DRIVERS

Supplied with Low Profile Flat 45° Angle 120 VAC

Optional Standard Straight 120 VAC Plug Optional Straight 120 VAC Pass-through Plug