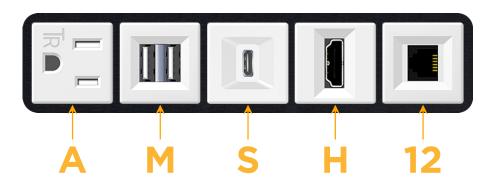

# Module/Port Options:

- A Tamper Resistant AC Receptacle
- E USB-A & USB-C (20W)
- M Double USB-A (Fast Charging Ports 18W)
- H HDMI
- 6 CAT 6
- 12 RJ 12
- X Switched AC
- Y 3-Way Switch (Low Voltage)
- V USB-C (45W High Speed Charging Port)
- S USB-C (25W High Speed Charging Port)
- R Switched AC (Rocker Switch)
- D Dimmer Switch