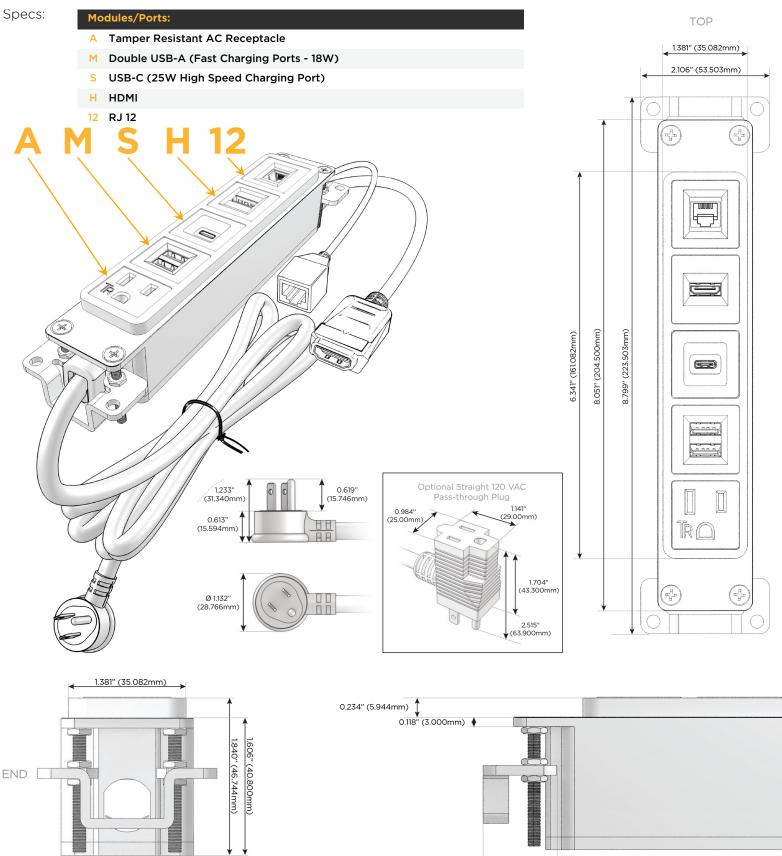

# Module/Port Options:

- A Tamper Resistant AC Receptacle
- E USB-A & USB-C (20W)
- M Double USB-A (Fast Charging Ports 18W)
- H HDMI
- 6 CAT 6
- 12 RJ 12
- X Switched AC
- Y 3-Way Switch (Low Voltage)
- V USB-C (45W High Speed Charging Port)
- S USB-C (25W High Speed Charging Port)
- R Switched AC (Rocker Switch)
- D Dimmer Switch

#### Plug:

Supplied with Low Profile Flat 45° Angle 120 VAC Plug

Optional Standard Straight 120 VAC Plug

Optional Straight 120 VAC Pass-through Plug

- CLEAN, COMPACT DESIGN
- STREAMLINED
- LOW PROFILE
- SIDE-EXITING CORDS
- PLUG & PLAY
- 6' AC CORD & PLUG (FLAT PLUG STANDARD)
- CUSTOMIZABLE CONFIGURATIONS AND FINISHES
- UL LISTED FOR MOUNTING IN FURNITURE
- 15A