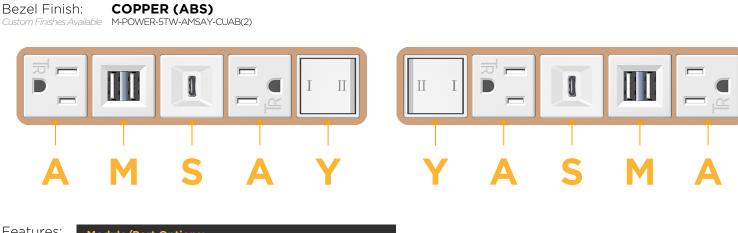

## Features: Module/Port Options:

- A Tamper Resistant AC Receptacle
- E USB-A & USB-C (20W)
- M Double USB-A (Fast Charging Ports 18W)
- H HDMI
- 6 CAT 6
- 12 RJ 12
- X Switched AC
- Y 3-Way Switch (Low Voltage)
- V USB-C (45W High Speed Charging Port)
- S USB-C (25W High Speed Charging Port)
- R Switched AC (Rocker Switch)
- D Dimmer Switch