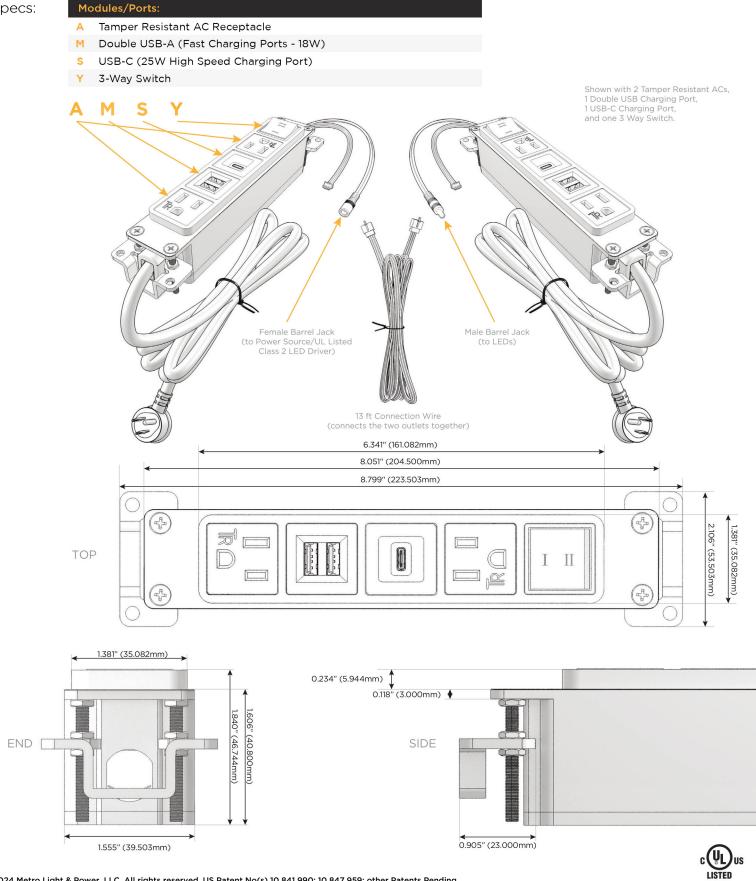

## Features: Module/Port Options:

- A Tamper Resistant AC Receptacle
- E USB-A & USB-C (20W)
- M Double USB-A (Fast Charging Ports 18W)
- H HDMI
- 6 CAT 6
- 12 RJ 12
- X Switched AC
- Y 3-Way Switch (Low Voltage)
- V USB-C (45W High Speed Charging Port)
- S USB-C (25W High Speed Charging Port)
- R Switched AC (Rocker Switch)
- D Dimmer Switch

## Plug:

Supplied with Low Profile Flat 45° Angle 120 VAC Plug

Optional Standard Straight 120 VAC Plug

Optional Straight 120 VAC Pass-through Plug

- CLEAN, COMPACT DESIGN
- STREAMLINED
- LOW PROFILE
- SIDE-EXITING CORDS
- PLUG & PLAY
- 6' AC CORD & PLUG (FLAT PLUG STANDARD)
- CUSTOMIZABLE CONFIGURATIONS AND FINISHES
- UL LISTED FOR MOUNTING IN FURNITURE
- 15A

/ UL LISTED AND APPROVED FOR USE ONLY WITH METRO LIGHT & POWER'S UL LISTED LEDS & CLASS 2 UL LISTED LED DRIVERS