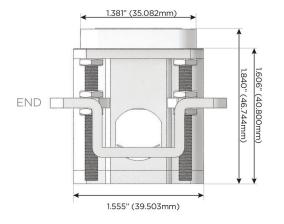

### Plug:

Supplied with Low Profile Flat 45° Angle 120 VAC Plug

Optional Standard Straight 120 VAC Plug

Optional Straight 120 VAC Pass-through Plug

- CLEAN, COMPACT DESIGN
- **STREAMLINED**
- LOW PROFILE
- SIDE-EXITING CORDS
- **PLUG & PLAY**
- 6' AC CORD & PLUG (FLAT PLUG STANDARD)
- **CUSTOMIZABLE CONFIGURATIONS AND FINISHES**
- **UL LISTED FOR MOUNTING IN FURNITURE**
- 15A