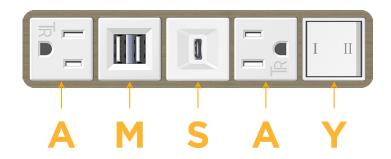

### Features:

| M | lod | lule. | /Por | t O | ntid | ons: |
|---|-----|-------|------|-----|------|------|
|   |     |       |      |     |      |      |

- **Tamper Resistant AC Receptacle**
- **USB-A & USB-C (20W)**
- Double USB-A (Fast Charging Ports 18W)
- **HDMI**
- CAT 6 6
- 12 RJ 12
- Switched AC
- 3-Way Switch (Low Voltage)
- USB-C (45W High Speed Charging Port)
- USB-C (25W High Speed Charging Port)
- Switched AC (Rocker Switch)
- **Dimmer Switch**

# Modules/Ports:

- A Tamper Resistant AC Receptacle
- M Double USB-A (Fast Charging Ports 18W)
- S USB-C (25W High Speed Charging Port)
- Y 3-Way Switch