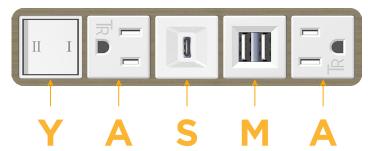

### Features:

| M | lod | lule. | /Por | t O | ntid | ons: |
|---|-----|-------|------|-----|------|------|
|   |     |       |      |     |      |      |

- **Tamper Resistant AC Receptacle**
- **USB-A & USB-C (20W)**
- Double USB-A (Fast Charging Ports 18W)
- **HDMI**
- CAT 6 6
- 12 RJ 12
- Switched AC
- 3-Way Switch (Low Voltage)
- USB-C (45W High Speed Charging Port)
- USB-C (25W High Speed Charging Port)
- Switched AC (Rocker Switch)
- **Dimmer Switch**

# Modules/Ports:

- A Tamper Resistant AC Receptacle
- M Double USB-A (Fast Charging Ports 18W)
- S USB-C (25W High Speed Charging Port)
- Y 3-Way Switch