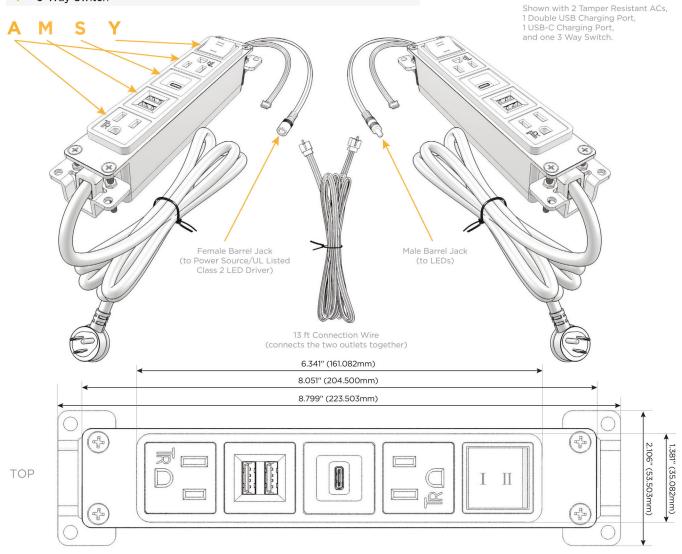

# Modules/Ports:

- A Tamper Resistant AC Receptacle
- M Double USB-A (Fast Charging Ports 18W)
- S USB-C (25W High Speed Charging Port)
- Y 3-Way Switch

UL LISTED AND APPROVED FOR USE ONLY WITH METRO LIGHT & POWER'S UL LISTED LEDS & CLASS 2 UL LISTED LED DRIVERS

Specs: