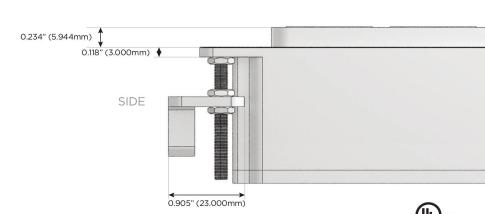

### Plug:

Supplied with Low Profile Flat 45° Angle 120 VAC Plug

Optional Standard Straight 120 VAC Plug

Optional Straight 120 VAC Pass-through Plug

- CLEAN, COMPACT DESIGN
- **STREAMLINED**
- LOW PROFILE
- SIDE-EXITING CORDS
- **PLUG & PLAY**
- 6' AC CORD & PLUG (FLAT PLUG STANDARD)
- **CUSTOMIZABLE CONFIGURATIONS AND FINISHES**
- **UL LISTED FOR MOUNTING IN FURNITURE**
- 15A