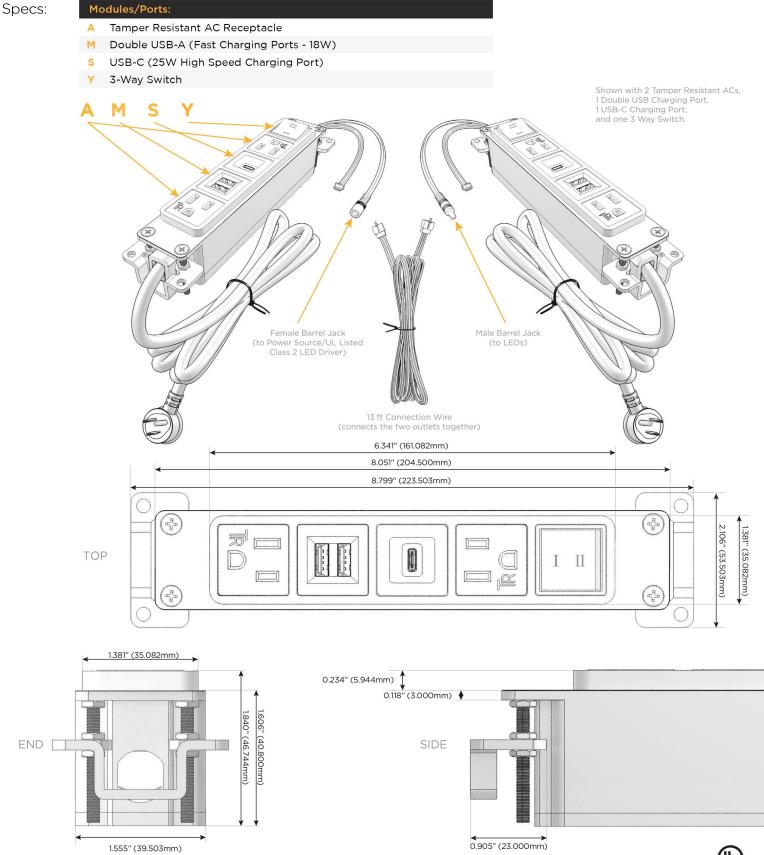

#### Module/Port Options:

- A Tamper Resistant AC Receptacle
- E USB-A & USB-C (20W)
- M Double USB-A (Fast Charging Ports 18W)
- H HDMI
- 6 CAT 6
- 12 RJ 12
- X Switched AC
- Y 3-Way Switch (Low Voltage)
- V USB-C (45W High Speed Charging Port)
- S USB-C (25W High Speed Charging Port)
- R Switched AC (Rocker Switch)
- D Dimmer Switch

#### Plug:

Supplied with Low Profile Flat 45° Angle 120 VAC Plug

Optional Standard Straight 120 VAC Plug

Optional Straight 120 VAC Pass-through Plug

- CLEAN, COMPACT DESIGN
- STREAMLINED
- LOW PROFILE
- SIDE-EXITING CORDS
- PLUG & PLAY
- 6' AC CORD & PLUG (FLAT PLUG STANDARD)
- CUSTOMIZABLE CONFIGURATIONS AND FINISHES
- UL LISTED FOR MOUNTING IN FURNITURE
- 15A

/ UL LISTED AND APPROVED FOR USE ONLY WITH METRO LIGHT & POWER'S UL LISTED LEDS & CLASS 2 UL LISTED LED DRIVERS