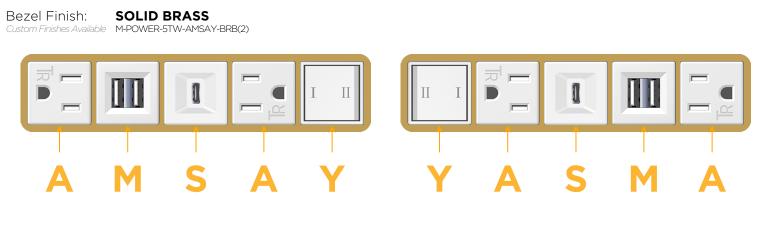

## AC POWER & DATA CONNECTIVITY SOLUTION

M-POWER-5TW-AMSAY-BRB(2)

Distributed by

Mormax Company, Inc. 8 Westchester Plaza Elmsford, NY 10523 914-699-0101

sales@mormax.com

6 mormax.com

Metro Light & Power's line of power & data solutions offers sophisticated design elements combined with greater ease of installation. Streamlined and low-profile, enhanced by side-exiting cords, our outlets advance the industry with their cutting edge look and feel. We believe flexibility is key, and we provide a variety of mounting options, including the ability to mount in limited spaces. Our outlets are available in many finishes and configurations, in addition to a custom color and finish capability for our clients.

#### Module/Port Options:

- A Tamper Resistant AC Receptacle
- E USB-A & USB-C (20W)
- M Double USB-A (Fast Charging Ports 18W)
- H HDMI
- 6 CAT 6
- 12 RJ 12
- X Switched AC
- Y 3-Way Switch (Low Voltage)
- V USB-C (45W High Speed Charging Port)
- S USB-C (25W High Speed Charging Port)
- R Switched AC (Rocker Switch)
- D Dimmer Switch