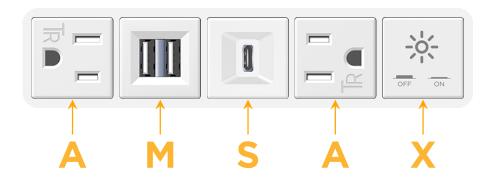

### **Module/Port Options:**

- A Tamper Resistant AC Receptacle
- E USB-A & USB-C (20W)
- M Double USB-A (Fast Charging Ports 18W)
- H HDMI
- 6 CAT 6
- 12 RJ 12
- X Switched AC
- Y 3-Way Switch (Low Voltage)
- V USB-C (45W High Speed Charging Port)
- S USB-C (25W High Speed Charging Port)
- R Switched AC (Rocker Switch)
- D Dimmer Switch

# **Tamper Resistant AC Receptacle**

- USB-C (25W High Speed Charging Port)

Double USB-A (Fast Charging Ports - 18W)

Switched AC