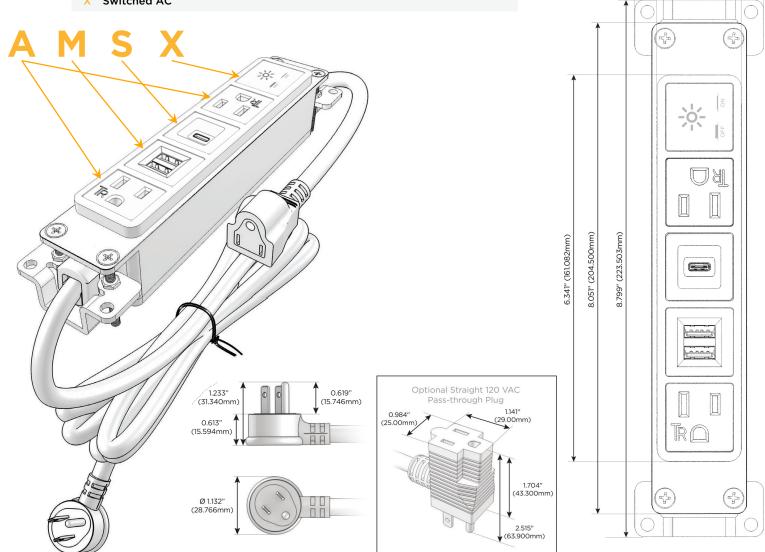

#### AC POWER & DATA CONNECTIVITY SOLUTION

M-POWER-5TW-AMSAX-WAB

Distributed by

Mormax Company, Inc.

914-699-0101

8 Westchester Plaza Elmsford, NY 10523 sales@mormax.com
mormax.com

Metro Light & Power's line of power & data solutions offers sophisticated design elements combined with greater ease of installation. Streamlined and low-profile, enhanced by side-exiting cords, our outlets advance the industry with their cutting edge look and feel. We believe flexibility is key, and we provide a variety of mounting options, including the ability to mount in limited spaces. Our outlets are available in many finishes and configurations, in addition to a custom color and finish capability for our clients.

### **Module/Port Options:**

- A Tamper Resistant AC Receptacle
- E USB-A & USB-C (20W)
- M Double USB-A (Fast Charging Ports 18W)
- H HDMI
- 6 CAT 6
- 12 RJ 12
- X Switched AC
- Y 3-Way Switch (Low Voltage)
- V USB-C (45W High Speed Charging Port)
- S USB-C (25W High Speed Charging Port)
- R Switched AC (Rocker Switch)
- D Dimmer Switch

#### Plug:

Supplied with Low Profile Flat 45 $^{\circ}$  Angle 120 VAC Plug

Optional Standard Straight 120 VAC Plug

Optional Straight 120 VAC Pass-through Plug

- CLEAN, COMPACT DESIGN
- STREAMLINED
- LOW PROFILE
- SIDE-EXITING CORDS
- PLUG & PLAY
- 6' AC CORD & PLUG (FLAT PLUG STANDARD)
- CUSTOMIZABLE CONFIGURATIONS AND FINISHES
- UL LISTED FOR MOUNTING IN FURNITURE
- 15A

#### AC POWER & DATA CONNECTIVITY SOLUTION

M-POWER-5TW-AMSAX-WAB

# Distributed by

Mormax Company, Inc.

914-699-0101 sales@mormax.com

mormax.com

TOP

1.381" (35.082mm)

2.106" (53.503mm)

8 Westchester Plaza Elmsford, NY 10523 **Modules/Ports:** 