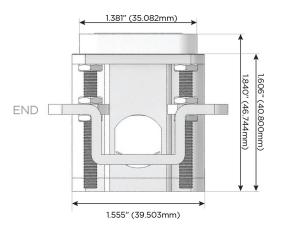

# Distributed by

Mormax Company, Inc.

914-699-0101 sales@mormax.com

mormax.com

TOP

1.381" (35.082mm)

2.106" (53.503mm)

8 Westchester Plaza Elmsford, NY 10523 **Modules/Ports:** 