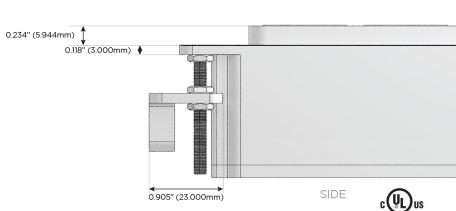

# Distributed by

Mormax Company, Inc.

914-699-0101 sales@mormax.com

mormax.com

TOP

1.381" (35.082mm)

2.106" (53.503mm)

8 Westchester Plaza Elmsford, NY 10523 **Modules/Ports:** 