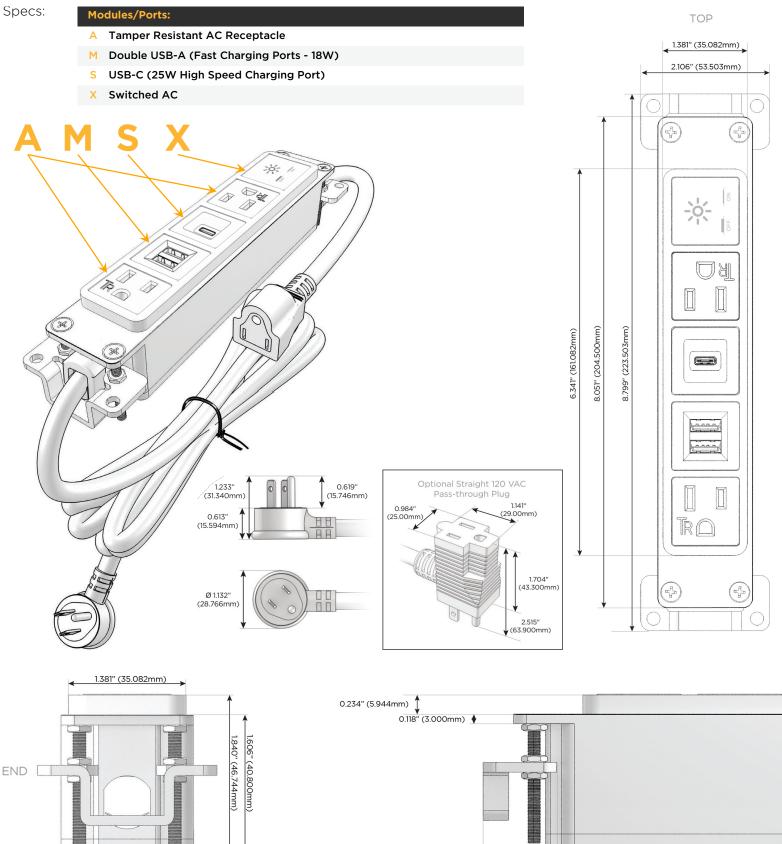

# Module/Port Options:

- A Tamper Resistant AC Receptacle
- E USB-A & USB-C (20W)
- M Double USB-A (Fast Charging Ports 18W)
- H HDMI
- 6 CAT 6
- 12 RJ 12
- X Switched AC
- Y 3-Way Switch (Low Voltage)
- V USB-C (45W High Speed Charging Port)
- S USB-C (25W High Speed Charging Port)
- R Switched AC (Rocker Switch)
- D Dimmer Switch

### Plug:

Supplied with Low Profile Flat 45° Angle 120 VAC Plug

**Optional Standard Straight 120 VAC Plug** 

Optional Straight 120 VAC Pass-through Plug

- CLEAN, COMPACT DESIGN
- STREAMLINED
- LOW PROFILE
- SIDE-EXITING CORDS
- PLUG & PLAY
- 6' AC CORD & PLUG (FLAT PLUG STANDARD)
- CUSTOMIZABLE CONFIGURATIONS AND FINISHES
- UL LISTED FOR MOUNTING IN FURNITURE
- 15A