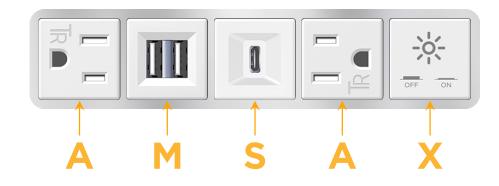

# Module/Port Options:

- A Tamper Resistant AC Receptacle
- E USB-A & USB-C (20W)
- M Double USB-A (Fast Charging Ports 18W)
- H HDMI
- 6 CAT 6
- 12 RJ 12
- X Switched AC
- Y 3-Way Switch (Low Voltage)
- V USB-C (45W High Speed Charging Port)
- S USB-C (25W High Speed Charging Port)
- R Switched AC (Rocker Switch)
- D Dimmer Switch