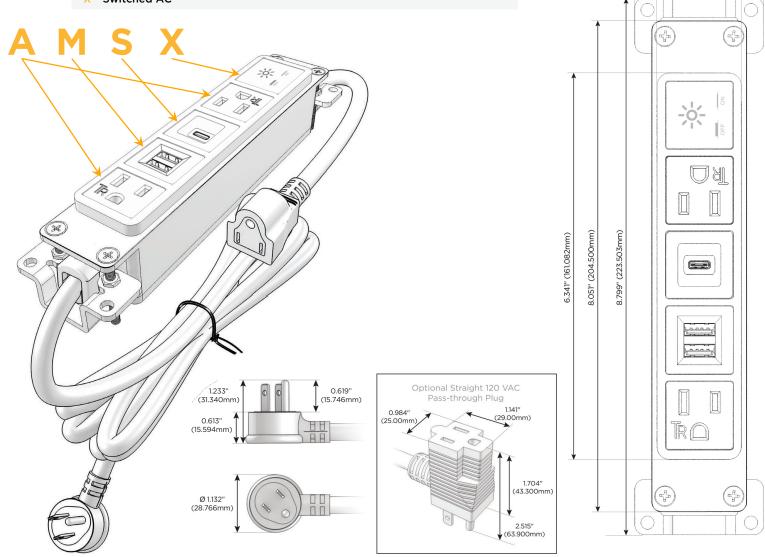

#### Plug:

Supplied with Low Profile Flat 45° Angle 120 VAC Plug

Optional Standard Straight 120 VAC Plug

Optional Straight 120 VAC Pass-through Plug

- · CLEAN, COMPACT DESIGN
- STREAMLINED
- LOW PROFILE
- SIDE-EXITING CORDS
- PLUG & PLAY
- 6' AC CORD & PLUG (FLAT PLUG STANDARD)
- CUSTOMIZABLE CONFIGURATIONS AND FINISHES
- UL LISTED FOR MOUNTING IN FURNITURE
- 15A

#### AC POWER & DATA CONNECTIVITY SOLUTION

M-POWER-5TW-AMSAX-SS4B

# Distributed by

Mormax Company, Inc.

914-699-0101

TOP

1.381" (35.082mm)

2.106" (53.503mm)

8 Westchester Plaza Elmsford, NY 10523

sales@mormax.com mormax.com