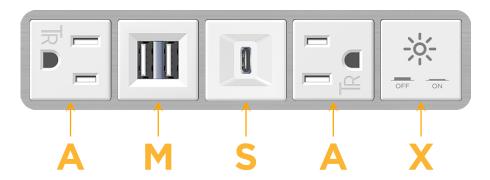

### **Module/Port Options:**

- A Tamper Resistant AC Receptacle
- E USB-A & USB-C (20W)
- M Double USB-A (Fast Charging Ports 18W)
- H HDMI
- 6 CAT 6
- 12 RJ 12
- X Switched AC
- Y 3-Way Switch (Low Voltage)
- V USB-C (45W High Speed Charging Port)
- S USB-C (25W High Speed Charging Port)
- R Switched AC (Rocker Switch)
- D Dimmer Switch

# **Modules/Ports:**

- **Tamper Resistant AC Receptacle**
- Double USB-A (Fast Charging Ports 18W)
- USB-C (25W High Speed Charging Port)
- Switched AC