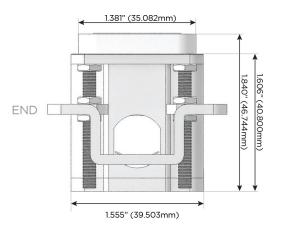

# Distributed by

Mormax Company, Inc.

914-699-0101

TOP

1.381" (35.082mm)

2.106" (53.503mm)

8 Westchester Plaza Elmsford, NY 10523

sales@mormax.com mormax.com