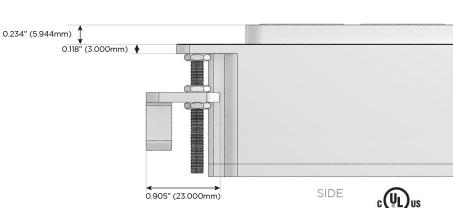

# Distributed by

Mormax Company, Inc.

914-699-0101

TOP

1.381" (35.082mm)

2.106" (53.503mm)

8 Westchester Plaza Elmsford, NY 10523

sales@mormax.com mormax.com