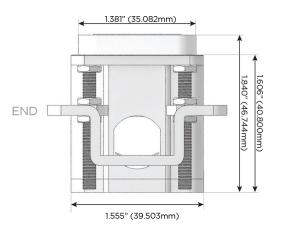

# Distributed by

Mormax Company, Inc.

914-699-0101

8 Westchester Plaza Elmsford, NY 10523

sales@mormax.com mormax.com

TOP

1.381" (35.082mm)

2.106" (53.503mm)