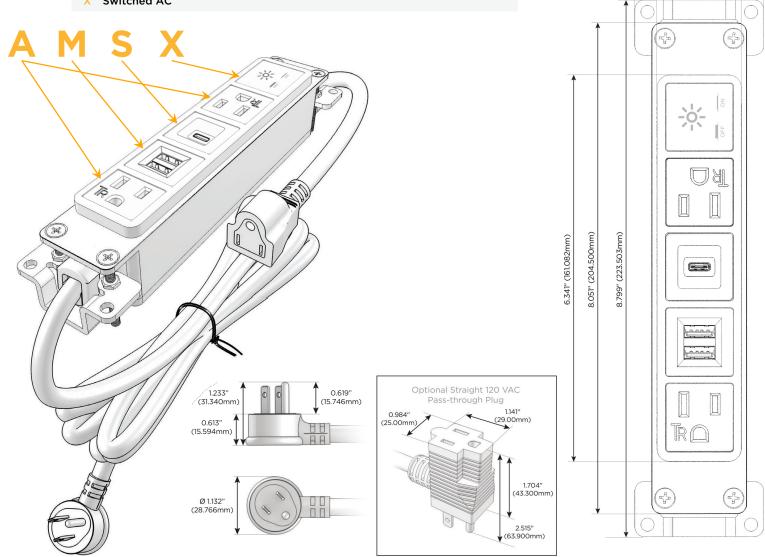

## **Module/Port Options:**

- A Tamper Resistant AC Receptacle
- E USB-A & USB-C (20W)
- M Double USB-A (Fast Charging Ports 18W)
- H HDMI
- 6 CAT 6
- 12 RJ 12
- X Switched AC
- Y 3-Way Switch (Low Voltage)
- V USB-C (45W High Speed Charging Port)
- S USB-C (25W High Speed Charging Port)
- R Switched AC (Rocker Switch)
- D Dimmer Switch

### Plug:

Supplied with Low Profile Flat 45 $^{\circ}$  Angle 120 VAC Plug

Optional Standard Straight 120 VAC Plug

Optional Straight 120 VAC Pass-through Plug

- CLEAN, COMPACT DESIGN
- STREAMLINED
- LOW PROFILE
- SIDE-EXITING CORDS
- PLUG & PLAY
- 6' AC CORD & PLUG (FLAT PLUG STANDARD)
- CUSTOMIZABLE CONFIGURATIONS AND FINISHES
- UL LISTED FOR MOUNTING IN FURNITURE
- 15A

# **Modules/Ports:**

- **Tamper Resistant AC Receptacle**
- Double USB-A (Fast Charging Ports 18W)
- USB-C (25W High Speed Charging Port)
- Switched AC