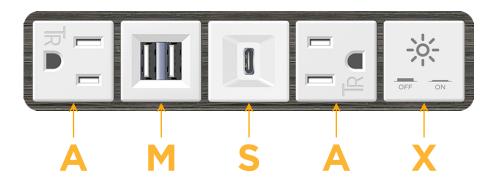

## **Module/Port Options:**

- A Tamper Resistant AC Receptacle
- E USB-A & USB-C (20W)
- M Double USB-A (Fast Charging Ports 18W)
- H HDMI
- 6 CAT 6
- 12 RJ 12
- X Switched AC
- Y 3-Way Switch (Low Voltage)
- V USB-C (45W High Speed Charging Port)
- S USB-C (25W High Speed Charging Port)
- R Switched AC (Rocker Switch)
- D Dimmer Switch

# **Modules/Ports:**

- **Tamper Resistant AC Receptacle**
- Double USB-A (Fast Charging Ports 18W)
- USB-C (25W High Speed Charging Port)
- Switched AC