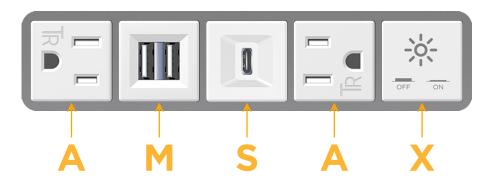

### **Module/Port Options:**

- A Tamper Resistant AC Receptacle
- E USB-A & USB-C (20W)
- M Double USB-A (Fast Charging Ports 18W)
- H HDMI
- 6 CAT 6
- 12 RJ 12
- X Switched AC
- Y 3-Way Switch (Low Voltage)
- V USB-C (45W High Speed Charging Port)
- S USB-C (25W High Speed Charging Port)
- R Switched AC (Rocker Switch)
- D Dimmer Switch

8 Westchester Plaza Elmsford, NY 10523

Modules/Ports:

- M Double USB-A (Fast Charging Ports 18W)
- S USB-C (25W High Speed Charging Port)

**Tamper Resistant AC Receptacle** 

X Switched AC