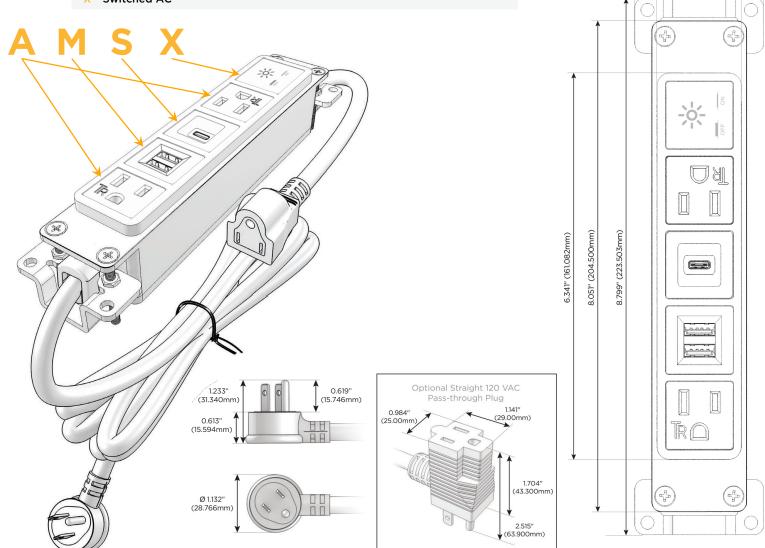

### **Module/Port Options:**

- A Tamper Resistant AC Receptacle
- E USB-A & USB-C (20W)
- M Double USB-A (Fast Charging Ports 18W)
- H HDMI
- 6 CAT 6
- 12 RJ 12
- X Switched AC
- Y 3-Way Switch (Low Voltage)
- V USB-C (45W High Speed Charging Port)
- S USB-C (25W High Speed Charging Port)
- R Switched AC (Rocker Switch)
- D Dimmer Switch

#### Plug:

Supplied with Low Profile Flat 45° Angle 120 VAC Plug

Optional Standard Straight 120 VAC Plug

Optional Straight 120 VAC Pass-through Plug

- · CLEAN, COMPACT DESIGN
- STREAMLINED
- LOW PROFILE
- SIDE-EXITING CORDS
- PLUG & PLAY
- 6' AC CORD & PLUG (FLAT PLUG STANDARD)
- CUSTOMIZABLE CONFIGURATIONS AND FINISHES
- UL LISTED FOR MOUNTING IN FURNITURE
- 15A

8 Westchester Plaza Elmsford, NY 10523

Modules/Ports:

- M Double USB-A (Fast Charging Ports 18W)
- S USB-C (25W High Speed Charging Port)

**Tamper Resistant AC Receptacle** 

X Switched AC