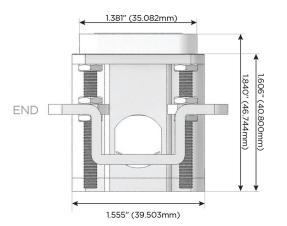

# Distributed by

Mormax Company, Inc.

<u>&</u>

914-699-0101 sales@mormax.com

mormax.com

TOP

1.381" (35.082mm)

2.106" (53.503mm)