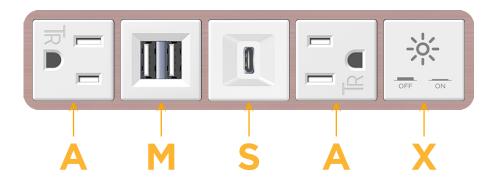

## **Modules/Ports:**

- **Tamper Resistant AC Receptacle**
- USB-C (25W High Speed Charging Port)

Double USB-A (Fast Charging Ports - 18W)

Switched AC