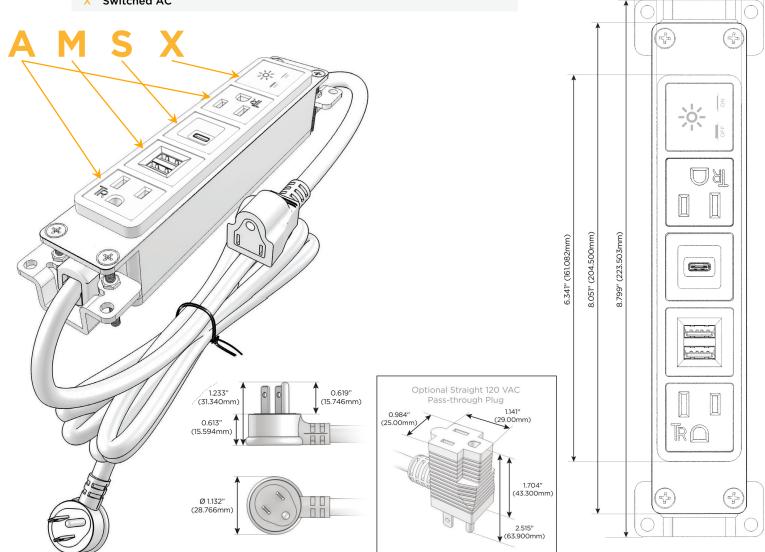

### **Module/Port Options:**

- A Tamper Resistant AC Receptacle
- E USB-A & USB-C (20W)
- M Double USB-A (Fast Charging Ports 18W)
- H HDMI
- 6 CAT 6
- 12 RJ 12
- X Switched AC
- Y 3-Way Switch (Low Voltage)
- V USB-C (45W High Speed Charging Port)
- S USB-C (25W High Speed Charging Port)
- R Switched AC (Rocker Switch)
- D Dimmer Switch

#### Plug:

Supplied with Low Profile Flat 45° Angle 120 VAC Plug

Optional Standard Straight 120 VAC Plug

Optional Straight 120 VAC Pass-through Plug

- CLEAN, COMPACT DESIGN
- STREAMLINED
- LOW PROFILE
- SIDE-EXITING CORDS
- PLUG & PLAY
- 6' AC CORD & PLUG (FLAT PLUG STANDARD)
- CUSTOMIZABLE CONFIGURATIONS AND FINISHES
- UL LISTED FOR MOUNTING IN FURNITURE
- 15A

## **Modules/Ports:**

- **Tamper Resistant AC Receptacle**
- USB-C (25W High Speed Charging Port)

Double USB-A (Fast Charging Ports - 18W)

Switched AC