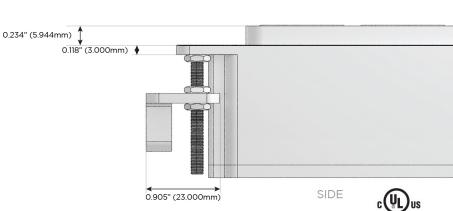

#### Plug:

Supplied with Low Profile Flat 45° Angle 120 VAC Plug

Optional Standard Straight 120 VAC Plug

Optional Straight 120 VAC Pass-through Plug

- CLEAN, COMPACT DESIGN
- STREAMLINED
- LOW PROFILE
- SIDE-EXITING CORDS
- PLUG & PLAY
- 6' AC CORD & PLUG (FLAT PLUG STANDARD)
- CUSTOMIZABLE CONFIGURATIONS AND FINISHES
- UL LISTED FOR MOUNTING IN FURNITURE
- 15A