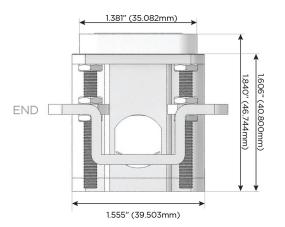

# MORMAX

Mormax Company, Inc.

914-699-0101

TOP

1.381" (35.082mm)

2.106" (53.503mm)

sales@mormax.com mormax.com

8 Westchester Plaza