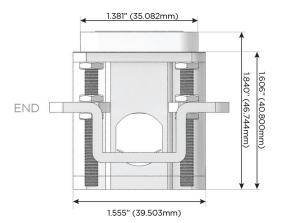

# Distributed by

Mormax Company, Inc.

914-699-0101 sales@mormax.com

1.381" (35.082mm)

2.106" (53.503mm)

mormax.com

8 Westchester Plaza

Elmsford, NY 10523