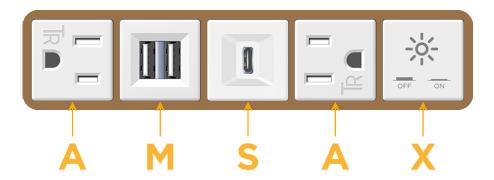

## **Module/Port Options:**

- A Tamper Resistant AC Receptacle
- E USB-A & USB-C (20W)
- M Double USB-A (Fast Charging Ports 18W)
- H HDMI
- 6 CAT 6
- 12 RJ 12
- X Switched AC
- Y 3-Way Switch (Low Voltage)
- V USB-C (45W High Speed Charging Port)
- S USB-C (25W High Speed Charging Port)
- R Switched AC (Rocker Switch)
- D Dimmer Switch

TOP

**Modules/Ports: Tamper Resistant AC Receptacle** 

- Double USB-A (Fast Charging Ports 18W)
- USB-C (25W High Speed Charging Port)
- Switched AC