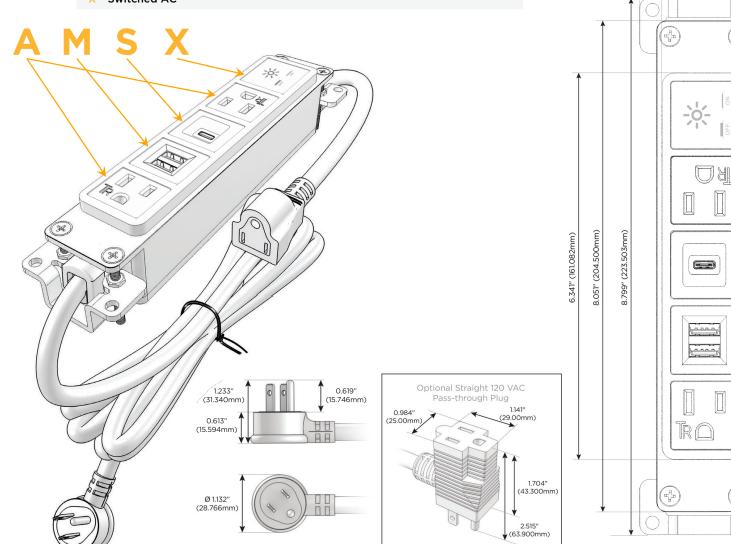

## **Module/Port Options:**

- A Tamper Resistant AC Receptacle
- E USB-A & USB-C (20W)
- M Double USB-A (Fast Charging Ports 18W)
- H HDMI
- 6 CAT 6
- 12 RJ 12
- X Switched AC
- Y 3-Way Switch (Low Voltage)
- V USB-C (45W High Speed Charging Port)
- S USB-C (25W High Speed Charging Port)
- R Switched AC (Rocker Switch)
- D Dimmer Switch

### Plug:

Supplied with Low Profile Flat 45° Angle 120 VAC Plug

Optional Standard Straight 120 VAC Plug

Optional Straight 120 VAC Pass-through Plug

- · CLEAN, COMPACT DESIGN
- STREAMLINED
- LOW PROFILE
- SIDE-EXITING CORDS
- PLUG & PLAY
- 6' AC CORD & PLUG (FLAT PLUG STANDARD)
- CUSTOMIZABLE CONFIGURATIONS AND FINISHES
- UL LISTED FOR MOUNTING IN FURNITURE
- 15A

TOP

**Modules/Ports: Tamper Resistant AC Receptacle** 

- Double USB-A (Fast Charging Ports 18W)
- USB-C (25W High Speed Charging Port)
- Switched AC