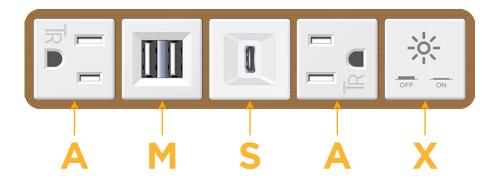

#### AC POWER & DATA CONNECTIVITY SOLUTION

M-POWER-5TW-AMSAX-BZ4B

## **Module/Port Options:**

- A Tamper Resistant AC Receptacle
- E USB-A & USB-C (20W)
- M Double USB-A (Fast Charging Ports 18W)
- H HDMI
- 6 CAT 6
- 12 RJ 12
- X Switched AC
- Y 3-Way Switch (Low Voltage)
- V USB-C (45W High Speed Charging Port)
- S USB-C (25W High Speed Charging Port)
- R Switched AC (Rocker Switch)
- D Dimmer Switch

## AC POWER & DATA CONNECTIVITY SOLUTION

**Modules/Ports:** 

**Tamper Resistant AC Receptacle** 

Double USB-A (Fast Charging Ports - 18W)

M-POWER-5TW-AMSAX-BZ4B

Specs: