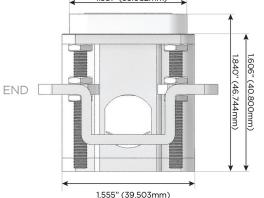

## AC POWER & DATA CONNECTIVITY SOLUTION

**Modules/Ports:** 

**Tamper Resistant AC Receptacle** 

Double USB-A (Fast Charging Ports - 18W)

M-POWER-5TW-AMSAX-BZ4B

Specs: