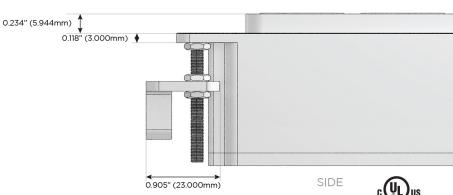

## AC POWER & DATA CONNECTIVITY SOLUTION

**Modules/Ports:** 

**Tamper Resistant AC Receptacle** 

Double USB-A (Fast Charging Ports - 18W)

M-POWER-5TW-AMSAX-BZ4B

Specs: