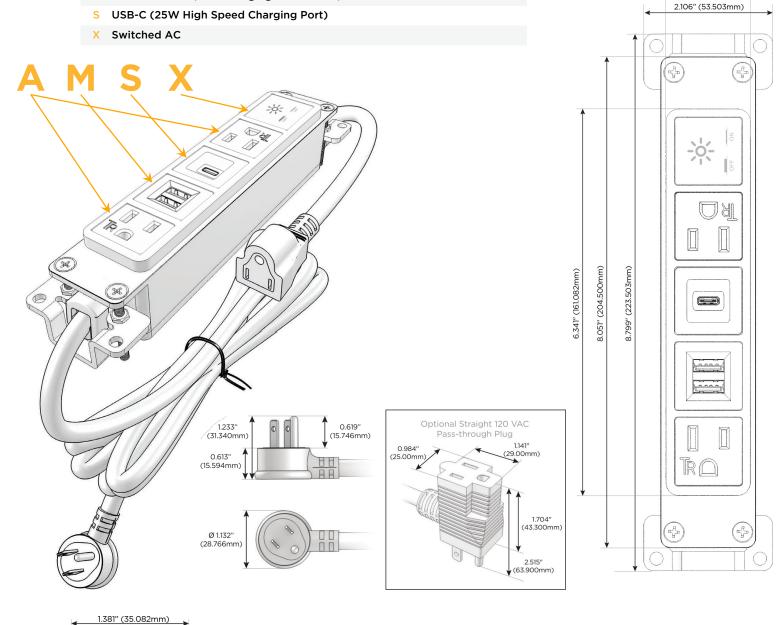

#### AC POWER & DATA CONNECTIVITY SOLUTION

M-POWER-5TW-AMSAX-BZ4B

## **Module/Port Options:**

- A Tamper Resistant AC Receptacle
- E USB-A & USB-C (20W)
- M Double USB-A (Fast Charging Ports 18W)
- H HDMI
- 6 CAT 6
- 12 RJ 12
- X Switched AC
- Y 3-Way Switch (Low Voltage)
- V USB-C (45W High Speed Charging Port)
- S USB-C (25W High Speed Charging Port)
- R Switched AC (Rocker Switch)
- D Dimmer Switch

## Plug:

Supplied with Low Profile Flat 45 $^{\circ}$  Angle 120 VAC Plug

Optional Standard Straight 120 VAC Plug

Optional Straight 120 VAC Pass-through Plug

- · CLEAN, COMPACT DESIGN
- STREAMLINED
- LOW PROFILE
- SIDE-EXITING CORDS
- PLUG & PLAY
- 6' AC CORD & PLUG (FLAT PLUG STANDARD)
- CUSTOMIZABLE CONFIGURATIONS AND FINISHES
- UL LISTED FOR MOUNTING IN FURNITURE
- 15A

## AC POWER & DATA CONNECTIVITY SOLUTION

**Modules/Ports:** 

**Tamper Resistant AC Receptacle** 

Double USB-A (Fast Charging Ports - 18W)

M-POWER-5TW-AMSAX-BZ4B

Specs: