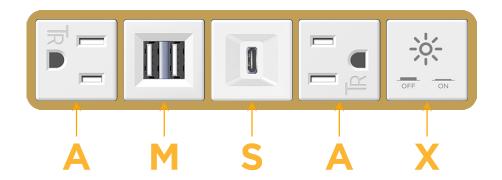

# Module/Port Options: A Tamper Resistant AC Receptacle E USB-A & USB-C (20W) M Double USB-A (Fast Charging Ports - 18W) H HDMI 6 CAT 6 12 RJ 12 X Switched AC Y 3-Way Switch (Low Voltage) V USB-C (45W High Speed Charging Port) S USB-C (25W High Speed Charging Port) R Switched AC (Rocker Switch) D Dimmer Switch

# **Modules/Ports:**

- **Tamper Resistant AC Receptacle**
- Double USB-A (Fast Charging Ports 18W)
- USB-C (25W High Speed Charging Port)
- Switched AC