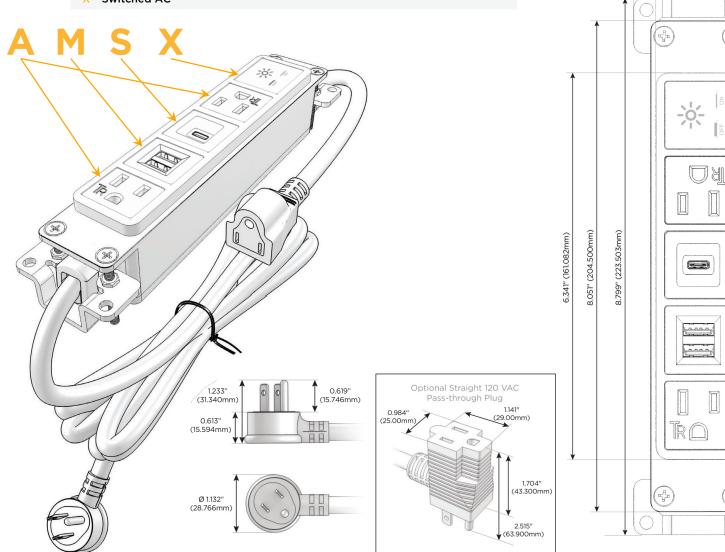

- Plug:
  Supplied with Low Profile Flat 45° Angle 120 VAC Plug
  - Optional Standard Straight 120 VAC Plug
  - Optional Straight 120 VAC Pass-through Plug

- CLEAN, COMPACT DESIGN
- STREAMLINED
- LOW PROFILE
- SIDE-EXITING CORDS
- PLUG & PLAY
- 6' AC CORD & PLUG (FLAT PLUG STANDARD)
- CUSTOMIZABLE CONFIGURATIONS AND FINISHES
- UL LISTED FOR MOUNTING IN FURNITURE
- 15A

# **Modules/Ports:**

- **Tamper Resistant AC Receptacle**
- Double USB-A (Fast Charging Ports 18W)
- USB-C (25W High Speed Charging Port)
- Switched AC