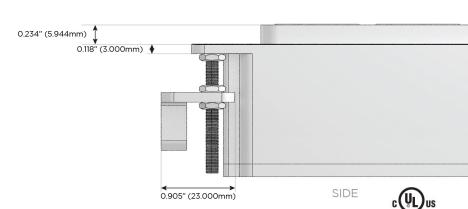

itch) D Dimmer Switch

- Plug:
  Supplied with Low Profile Flat 45° Angle 120 VAC Plug
  - Optional Standard Straight 120 VAC Plug
  - Optional Straight 120 VAC Pass-through Plug

- CLEAN, COMPACT DESIGN
- STREAMLINED
- LOW PROFILE
- SIDE-EXITING CORDS
- PLUG & PLAY
- 6' AC CORD & PLUG (FLAT PLUG STANDARD)
- CUSTOMIZABLE CONFIGURATIONS AND FINISHES
- UL LISTED FOR MOUNTING IN FURNITURE
- 15A





### AC POWER & DATA CONNECTIVITY SOLUTION

M-POWER-5TW-AMSAX-BRB

# Distributed by



Mormax Company, Inc. 8 Westchester Plaza

Elmsford, NY 10523

914-699-0101

sales@mormax.com mormax.com

TOP

1.381" (35.082mm)

2.106" (53.503mm)

Specs:

# **Modules/Ports:**

- **Tamper Resistant AC Receptacle**
- Double USB-A (Fast Charging Ports 18W)
- USB-C (25W High Speed Charging Port)
- Switched AC