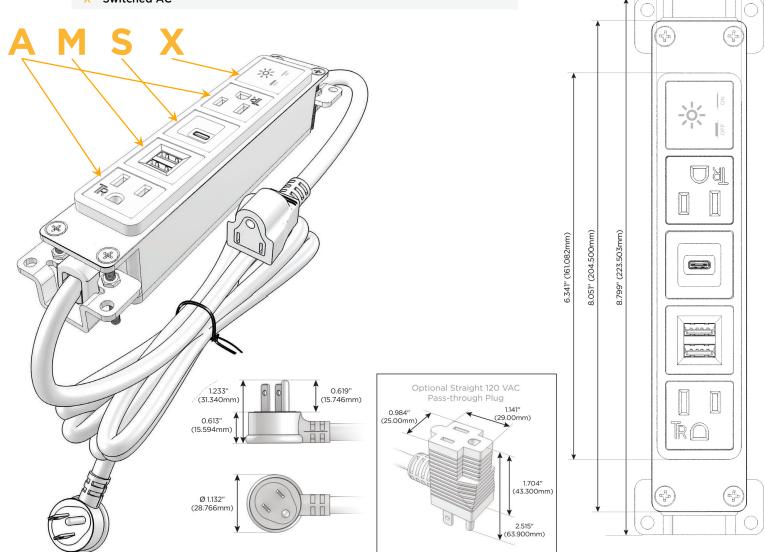

# **Module/Port Options:**

- **Tamper Resistant AC Receptacle**
- USB-A & USB-C (20W)
- Double USB-A (Fast Charging Ports 18W)
- **HDMI**
- CAT 6
- **RJ 12**
- Switched AC
- 3-Way Switch (Low Voltage)
- V USB-C (45W High Speed Charging Port)
- USB-C (25W High Speed Charging Port)
- Switched AC (Rocker Switch)
- D Dimmer Switch

# Plug:

Supplied with Low Profile Flat 45° Angle 120 VAC Plug

Optional Standard Straight 120 VAC Plug

Optional Straight 120 VAC Pass-through Plug

- CLEAN, COMPACT DESIGN
- **STREAMLINED**
- **LOW PROFILE**
- SIDE-EXITING CORDS
- **PLUG & PLAY**
- 6' AC CORD & PLUG (FLAT PLUG STANDARD)
- **CUSTOMIZABLE CONFIGURATIONS AND FINISHES**
- **UL LISTED FOR MOUNTING IN FURNITURE**
- 15A

# Modules/Ports:

- A Tamper Resistant AC Receptacle
- M Double USB-A (Fast Charging Ports 18W)
- S USB-C (25W High Speed Charging Port)
- X Switched AC