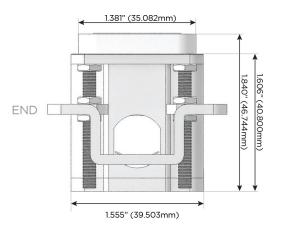

# Distributed by

MORMAX

Mormax Company, Inc. 8 Westchester Plaza

Elmsford, NY 10523

914-699-0101 sales@mormax.com

mormax.com

TOP

1.381" (35.082mm)

2.106" (53.503mm)

Specs: