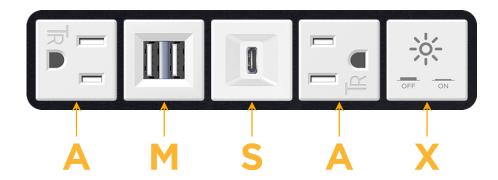

# Modules/Ports:

- A Tamper Resistant AC Receptacle
- M Double USB-A (Fast Charging Ports 18W)
- S USB-C (25W High Speed Charging Port)
- X Switched AC