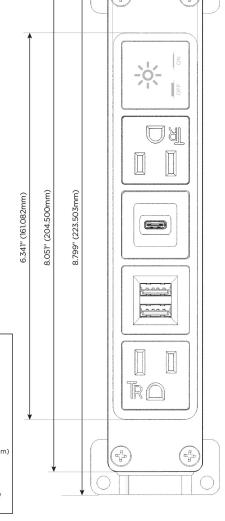

### **Module/Port Options:**

- A Tamper Resistant AC Receptacle
- E USB-A & USB-C (20W)
- M Double USB-A (Fast Charging Ports 18W)
- H HDMI
- 6 CAT 6
- 12 RJ 12
- X Switched AC
- Y 3-Way Switch (Low Voltage)
- V USB-C (45W High Speed Charging Port)
- S USB-C (25W High Speed Charging Port)
- R Switched AC (Rocker Switch)
- D Dimmer Switch

## **Modules/Ports:**

- **Tamper Resistant AC Receptacle**
- Double USB-A (Fast Charging Ports 18W)
- USB-C (25W High Speed Charging Port)
- Switched AC