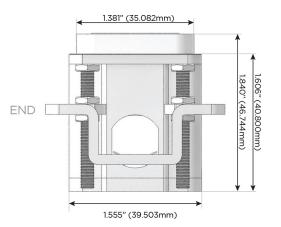

# Distributed by

Mormax Company, Inc.

914-699-0101

TOP

1.381" (35.082mm)

2.106" (53.503mm)

sales@mormax.com

8 Westchester Plaza Elmsford, NY 10523 mormax.com