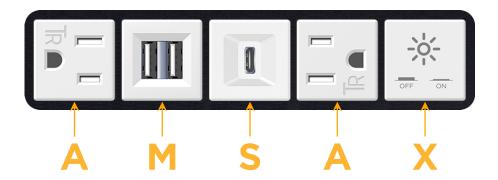

### **Module/Port Options:**

- A Tamper Resistant AC Receptacle
- E USB-A & USB-C (20W)
- M Double USB-A (Fast Charging Ports 18W)
- H HDMI
- 6 CAT 6
- 12 RJ 12
- X Switched AC
- Y 3-Way Switch (Low Voltage)
- V USB-C (45W High Speed Charging Port)
- S USB-C (25W High Speed Charging Port)
- R Switched AC (Rocker Switch)
- D Dimmer Switch

## **Modules/Ports:**

- **Tamper Resistant AC Receptacle**
- Double USB-A (Fast Charging Ports 18W)
- USB-C (25W High Speed Charging Port)
- Switched AC