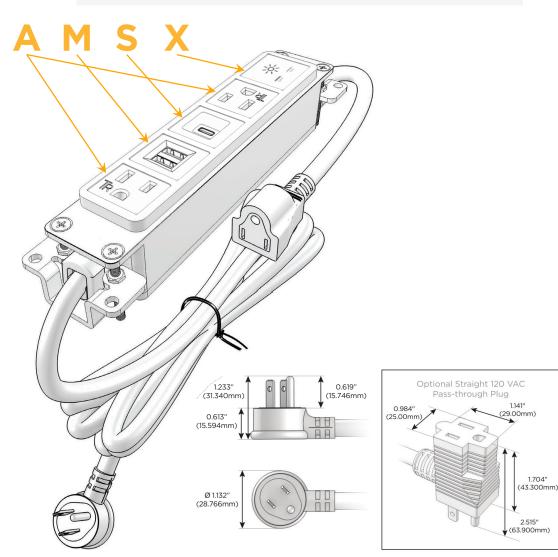

### **Module/Port Options:**

- A Tamper Resistant AC Receptacle
- E USB-A & USB-C (20W)
- M Double USB-A (Fast Charging Ports 18W)
- H HDMI
- 6 CAT 6
- 12 RJ 12
- X Switched AC
- Y 3-Way Switch (Low Voltage)
- V USB-C (45W High Speed Charging Port)
- S USB-C (25W High Speed Charging Port)
- R Switched AC (Rocker Switch)
- D Dimmer Switch

# Plug:

Supplied with Low Profile Flat 45° Angle 120 VAC Plug

Optional Standard Straight 120 VAC Plug

Optional Straight 120 VAC Pass-through Plug

- · CLEAN, COMPACT DESIGN
- STREAMLINED
- LOW PROFILE
- SIDE-EXITING CORDS
- PLUG & PLAY
- 6' AC CORD & PLUG (FLAT PLUG STANDARD)
- CUSTOMIZABLE CONFIGURATIONS AND FINISHES
- UL LISTED FOR MOUNTING IN FURNITURE
- 15A

## **Modules/Ports:**

- **Tamper Resistant AC Receptacle**
- Double USB-A (Fast Charging Ports 18W)
- USB-C (25W High Speed Charging Port)
- Switched AC