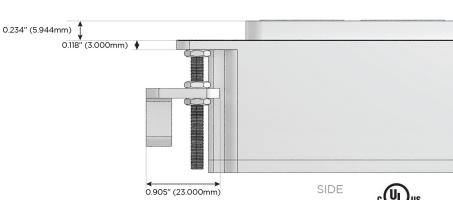

#### AC POWER & DATA CONNECTIVITY SOLUTION

M-POWER-5TW-AMSAX-B2AB

# Distributed by

Mormax Company, Inc.

914-699-0101

TOP

1.381" (35.082mm)

2.106" (53.503mm)

sales@mormax.com

8 Westchester Plaza Elmsford, NY 10523 mormax.com

Specs: