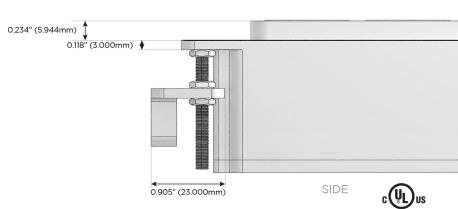

# Plug:

Supplied with Low Profile Flat 45° Angle 120 VAC Plug

Optional Standard Straight 120 VAC Plug

Optional Straight 120 VAC Pass-through Plug

- CLEAN, COMPACT DESIGN
- **STREAMLINED**
- **LOW PROFILE**
- SIDE-EXITING CORDS
- **PLUG & PLAY**
- 6' AC CORD & PLUG (FLAT PLUG STANDARD)
- **CUSTOMIZABLE CONFIGURATIONS AND FINISHES**
- **UL LISTED FOR MOUNTING IN FURNITURE**
- 15A





#### AC POWER & DATA CONNECTIVITY SOLUTION

M-POWER-5TW-AMSAX-APAB

# MORMAX

Mormax Company, Inc. 8 Westchester Plaza

Elmsford, NY 10523

Distributed by

914-699-0101

mormax.com

TOP

1.381" (35.082mm)

2.106" (53.503mm)

sales@mormax.com

Specs:

## **Modules/Ports:**

- **Tamper Resistant AC Receptacle**
- Double USB-A (Fast Charging Ports 18W)
- USB-C (25W High Speed Charging Port)
- Switched AC