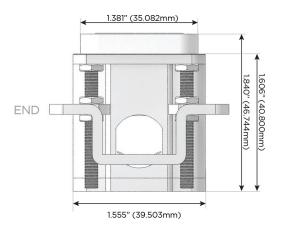

# MORMAX

Mormax Company, Inc. 8 Westchester Plaza

Elmsford, NY 10523

Distributed by

914-699-0101

mormax.com

TOP

1.381" (35.082mm)