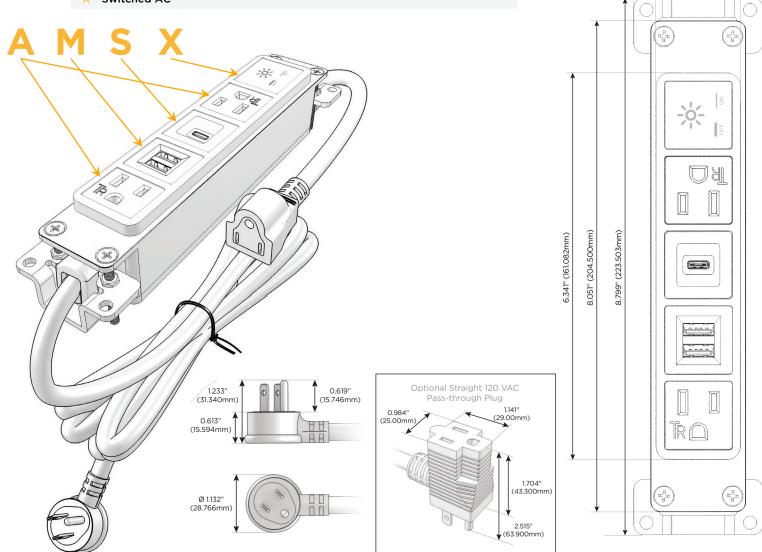

#### Plug:

Supplied with Low Profile Flat 45° Angle 120 VAC Plug

Optional Standard Straight 120 VAC Plug

Optional Straight 120 VAC Pass-through Plug

- CLEAN, COMPACT DESIGN
- **STREAMLINED**
- **LOW PROFILE**
- SIDE-EXITING CORDS
- **PLUG & PLAY**
- 6' AC CORD & PLUG (FLAT PLUG STANDARD)
- **CUSTOMIZABLE CONFIGURATIONS AND FINISHES**
- **UL LISTED FOR MOUNTING IN FURNITURE**
- 15A

## **Modules/Ports:**

- **Tamper Resistant AC Receptacle**
- Double USB-A (Fast Charging Ports 18W)
- USB-C (25W High Speed Charging Port)
- Switched AC