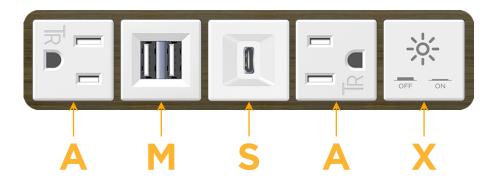

## **Module/Port Options:**

- **Tamper Resistant AC Receptacle**
- USB-A & USB-C (20W)
- Double USB-A (Fast Charging Ports 18W)
- **HDMI**
- CAT 6
- **RJ 12**
- Switched AC
- 3-Way Switch (Low Voltage)
- V USB-C (45W High Speed Charging Port)
- USB-C (25W High Speed Charging Port)
- Switched AC (Rocker Switch)
- D Dimmer Switch

## **Modules/Ports:**

- **Tamper Resistant AC Receptacle**
- Double USB-A (Fast Charging Ports 18W)
- USB-C (25W High Speed Charging Port)
- Switched AC