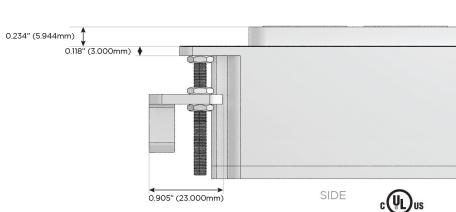

with Low Profile Flat 45° Angle 120 VAC Plug

Optional Standard Straight 120 VAC Plug

Optional Straight 120 VAC Pass-through Plug

- CLEAN, COMPACT DESIGN
- **STREAMLINED**
- **LOW PROFILE**
- SIDE-EXITING CORDS
- **PLUG & PLAY**
- 6' AC CORD & PLUG (FLAT PLUG STANDARD)
- **CUSTOMIZABLE CONFIGURATIONS AND FINISHES**
- **UL LISTED FOR MOUNTING IN FURNITURE**
- 15A





### AC POWER & DATA CONNECTIVITY SOLUTION

M-POWER-5TW-AMSAR-WB

# MORMAX

Mormax Company, Inc.

Distributed by

8 Westchester Plaza Elmsford, NY 10523 914-699-0101

sales@mormax.com

TOP

1.381" (35.082mm)

2.106" (53.503mm)

aza 🖸

mormax.com

Specs:

# Modules/Ports:

- A Tamper Resistant AC Receptacle
- M Double USB-A (Fast Charging Ports 18W)
- S USB-C (25W High Speed Charging Port)
- R Switched AC (Rocker Switch)