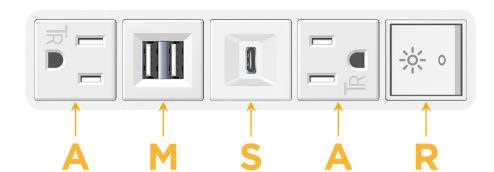

# **Module/Port Options:**

- **Tamper Resistant AC Receptacle**
- USB-A & USB-C (20W)
- Double USB-A (Fast Charging Ports 18W)
- **HDMI**
- CAT 6
- **RJ 12**
- Switched AC
- 3-Way Switch (Low Voltage)
- V USB-C (45W High Speed Charging Port)
- USB-C (25W High Speed Charging Port)
- Switched AC (Rocker Switch)
- **Dimmer Switch**

# Modules/Ports:

- A Tamper Resistant AC Receptacle
- M Double USB-A (Fast Charging Ports 18W)
- S USB-C (25W High Speed Charging Port)
- R Switched AC (Rocker Switch)