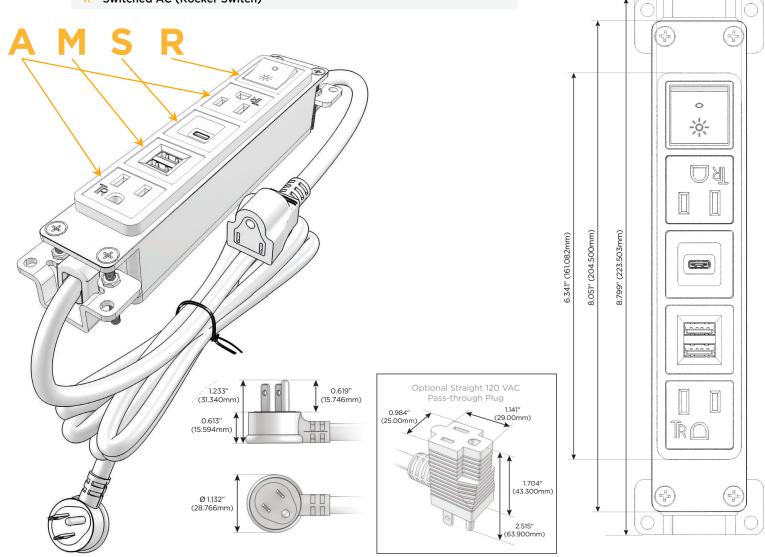

# **Module/Port Options:**

- **Tamper Resistant AC Receptacle**
- USB-A & USB-C (20W)
- Double USB-A (Fast Charging Ports 18W)
- **HDMI**
- CAT 6
- **RJ 12**
- Switched AC
- 3-Way Switch (Low Voltage)
- V USB-C (45W High Speed Charging Port)
- USB-C (25W High Speed Charging Port)
- Switched AC (Rocker Switch)
- **Dimmer Switch**

## Plug:

Supplied with Low Profile Flat 45° Angle 120 VAC Plug

Optional Standard Straight 120 VAC Plug

Optional Straight 120 VAC Pass-through Plug

- CLEAN, COMPACT DESIGN
- **STREAMLINED**
- **LOW PROFILE**
- SIDE-EXITING CORDS
- **PLUG & PLAY**
- 6' AC CORD & PLUG (FLAT PLUG STANDARD)
- **CUSTOMIZABLE CONFIGURATIONS AND FINISHES**
- **UL LISTED FOR MOUNTING IN FURNITURE**
- 15A

# Modules/Ports:

- A Tamper Resistant AC Receptacle
- M Double USB-A (Fast Charging Ports 18W)
- S USB-C (25W High Speed Charging Port)
- R Switched AC (Rocker Switch)