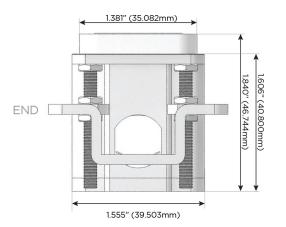

# MORMAX

Mormax Company, Inc.

Distributed by

8 Westchester Plaza Elmsford, NY 10523 914-699-0101

sales@mormax.com

TOP

1.381" (35.082mm)

2.106" (53.503mm)