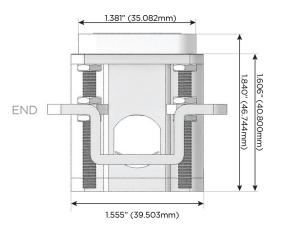

# Distributed by

Mormax Company, Inc.

914-699-0101 sales@mormax.com

TOP

1.381" (35.082mm)

2.106" (53.503mm)

mormax.com

8 Westchester Plaza Elmsford, NY 10523