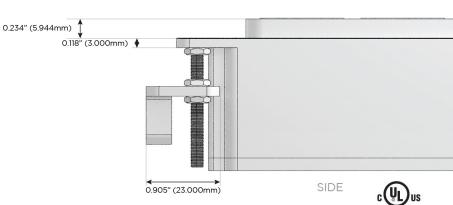

## Plug:

Supplied with Low Profile Flat 45° Angle 120 VAC Plug

Optional Standard Straight 120 VAC Plug

Optional Straight 120 VAC Pass-through Plug

- CLEAN, COMPACT DESIGN
- STREAMLINED
- LOW PROFILE
- SIDE-EXITING CORDS
- PLUG & PLAY
- 6' AC CORD & PLUG (FLAT PLUG STANDARD)
- CUSTOMIZABLE CONFIGURATIONS AND FINISHES
- UL LISTED FOR MOUNTING IN FURNITURE
- 15A