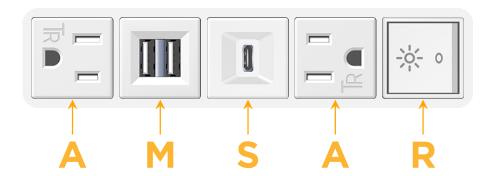

#### AC POWER & DATA CONNECTIVITY SOLUTION

M-POWER-5TW-AMSAR-WAB

# **Module/Port Options:**

- A Tamper Resistant AC Receptacle
- E USB-A & USB-C (20W)
- M Double USB-A (Fast Charging Ports 18W)
- H HDMI
- 6 CAT 6
- 12 RJ 12
- X Switched AC
- Y 3-Way Switch (Low Voltage)
- V USB-C (45W High Speed Charging Port)
- S USB-C (25W High Speed Charging Port)
- R Switched AC (Rocker Switch)
- Dimmer Switch

# **Modules/Ports:**

- **Tamper Resistant AC Receptacle**
- Double USB-A (Fast Charging Ports 18W)
- USB-C (25W High Speed Charging Port)
- Switched AC (Rocker Switch)