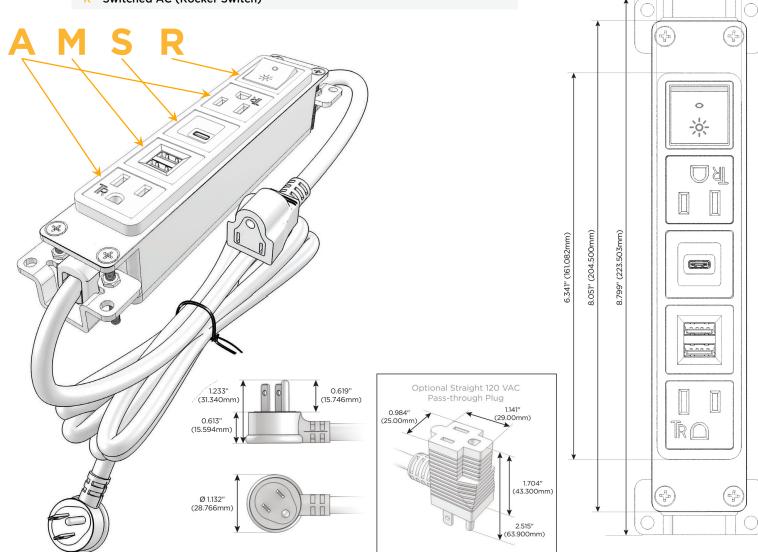

## Plug:

Supplied with Low Profile Flat 45° Angle 120 VAC Plug

Optional Standard Straight 120 VAC Plug

Optional Straight 120 VAC Pass-through Plug

- CLEAN, COMPACT DESIGN
- STREAMLINED
- LOW PROFILE
- SIDE-EXITING CORDS
- PLUG & PLAY
- 6' AC CORD & PLUG (FLAT PLUG STANDARD)
- CUSTOMIZABLE CONFIGURATIONS AND FINISHES
- UL LISTED FOR MOUNTING IN FURNITURE
- 15A

### AC POWER & DATA CONNECTIVITY SOLUTION

M-POWER-5TW-AMSAR-WAB

# Distributed by

Mormax Company, Inc.

914-699-0101 sales@mormax.com

TOP

1.381" (35.082mm)

2.106" (53.503mm)

mormax.com

8 Westchester Plaza Elmsford, NY 10523