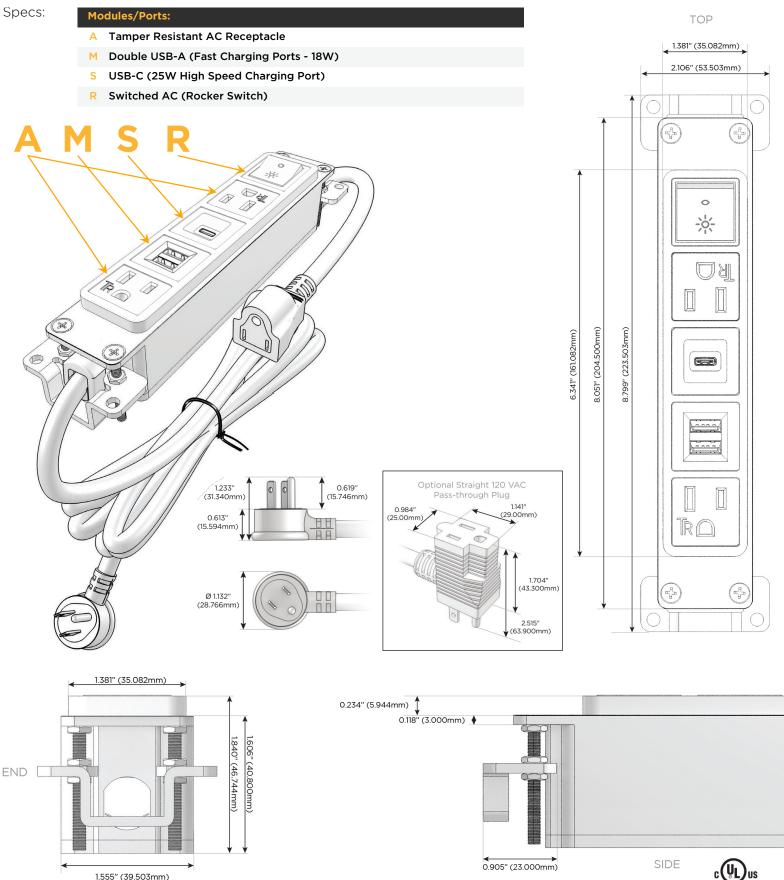

# Module/Port Options:

- A Tamper Resistant AC Receptacle
- E USB-A & USB-C (20W)
- M Double USB-A (Fast Charging Ports 18W)
- H HDMI
- 6 CAT 6
- 12 RJ 12
- X Switched AC
- Y 3-Way Switch (Low Voltage)
- V USB-C (45W High Speed Charging Port)
- S USB-C (25W High Speed Charging Port)
- R Switched AC (Rocker Switch)
- D Dimmer Switch

### Plug:

Supplied with Low Profile Flat 45° Angle 120 VAC Plug

Optional Standard Straight 120 VAC Plug

Optional Straight 120 VAC Pass-through Plug

- CLEAN, COMPACT DESIGN
- STREAMLINED
- LOW PROFILE
- SIDE-EXITING CORDS
- PLUG & PLAY
- 6' AC CORD & PLUG (FLAT PLUG STANDARD)
- CUSTOMIZABLE CONFIGURATIONS AND FINISHES
- UL LISTED FOR MOUNTING IN FURNITURE
- 15A