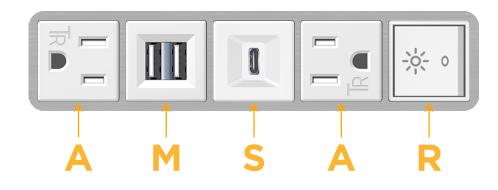

# Module/Port Options:

- A Tamper Resistant AC Receptacle
- E USB-A & USB-C (20W)
- M Double USB-A (Fast Charging Ports 18W)
- H HDMI
- 6 CAT 6
- 12 RJ 12
- X Switched AC
- Y 3-Way Switch (Low Voltage)
- V USB-C (45W High Speed Charging Port)
- S USB-C (25W High Speed Charging Port)
- R Switched AC (Rocker Switch)
- D Dimmer Switch