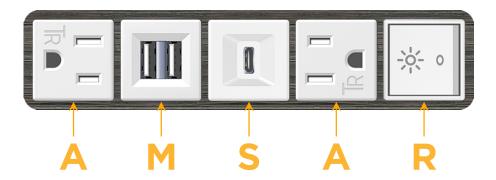

## **Module/Port Options:**

- A Tamper Resistant AC Receptacle
- E USB-A & USB-C (20W)
- M Double USB-A (Fast Charging Ports 18W)
- H HDMI
- 6 CAT 6
- 12 RJ 12
- X Switched AC
- Y 3-Way Switch (Low Voltage)
- V USB-C (45W High Speed Charging Port)
- S USB-C (25W High Speed Charging Port)
- R Switched AC (Rocker Switch)
- D Dimmer Switch

## **Modules/Ports:**

- **Tamper Resistant AC Receptacle**
- Double USB-A (Fast Charging Ports 18W)
- USB-C (25W High Speed Charging Port)
- Switched AC (Rocker Switch)