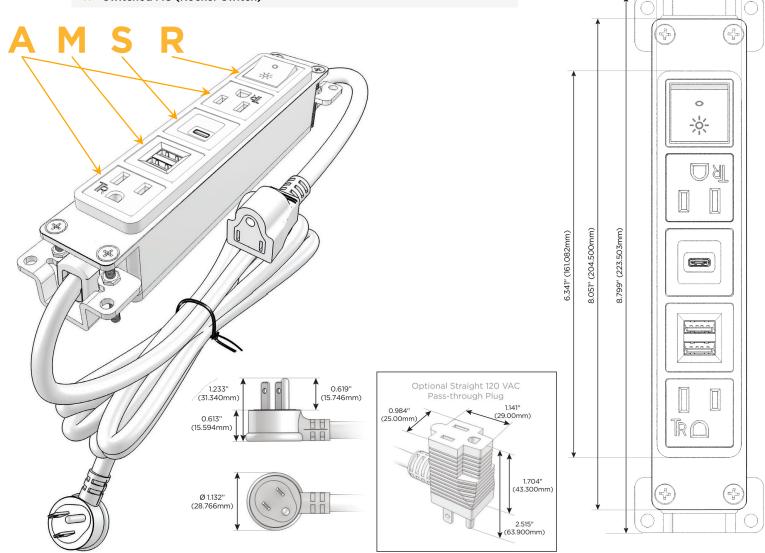

## **Module/Port Options:**

- A Tamper Resistant AC Receptacle
- E USB-A & USB-C (20W)
- M Double USB-A (Fast Charging Ports 18W)
- H HDMI
- 6 CAT 6
- 12 RJ 12
- X Switched AC
- Y 3-Way Switch (Low Voltage)
- V USB-C (45W High Speed Charging Port)
- S USB-C (25W High Speed Charging Port)
- R Switched AC (Rocker Switch)
- D Dimmer Switch

# Plug:

Supplied with Low Profile Flat 45° Angle 120 VAC Plug

Optional Standard Straight 120 VAC Plug

Optional Straight 120 VAC Pass-through Plug

- · CLEAN, COMPACT DESIGN
- STREAMLINED
- LOW PROFILE
- SIDE-EXITING CORDS
- PLUG & PLAY
- 6' AC CORD & PLUG (FLAT PLUG STANDARD)
- CUSTOMIZABLE CONFIGURATIONS AND FINISHES
- UL LISTED FOR MOUNTING IN FURNITURE
- 15A

## **Modules/Ports:**

- **Tamper Resistant AC Receptacle**
- Double USB-A (Fast Charging Ports 18W)
- USB-C (25W High Speed Charging Port)
- Switched AC (Rocker Switch)