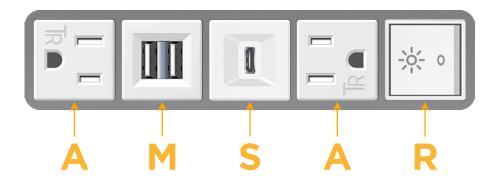

# **Module/Port Options:**

- A Tamper Resistant AC Receptacle
- E USB-A & USB-C (20W)
- M Double USB-A (Fast Charging Ports 18W)
- H HDMI
- 6 CAT 6
- 12 RJ 12
- X Switched AC
- Y 3-Way Switch (Low Voltage)
- V USB-C (45W High Speed Charging Port)
- S USB-C (25W High Speed Charging Port)
- R Switched AC (Rocker Switch)
- D Dimmer Switch

# **Modules/Ports:**

- **Tamper Resistant AC Receptacle**
- Double USB-A (Fast Charging Ports 18W)
- USB-C (25W High Speed Charging Port)
- Switched AC (Rocker Switch)