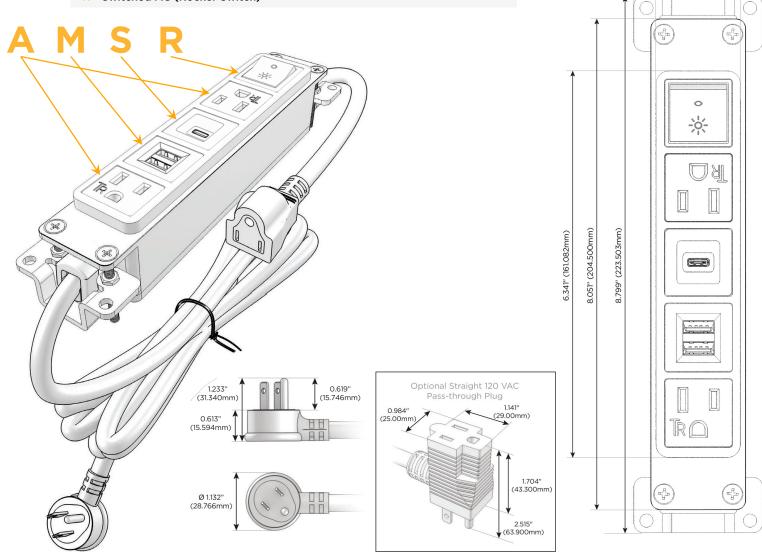

# **Module/Port Options:**

- A Tamper Resistant AC Receptacle
- E USB-A & USB-C (20W)
- M Double USB-A (Fast Charging Ports 18W)
- H HDMI
- 6 CAT 6
- 12 RJ 12
- X Switched AC
- Y 3-Way Switch (Low Voltage)
- V USB-C (45W High Speed Charging Port)
- S USB-C (25W High Speed Charging Port)
- R Switched AC (Rocker Switch)
- D Dimmer Switch

# Plug:

Supplied with Low Profile Flat 45° Angle 120 VAC Plug

Optional Standard Straight 120 VAC Plug

Optional Straight 120 VAC Pass-through Plug

- CLEAN, COMPACT DESIGN
- STREAMLINED
- LOW PROFILE
- SIDE-EXITING CORDS
- PLUG & PLAY
- 6' AC CORD & PLUG (FLAT PLUG STANDARD)
- CUSTOMIZABLE CONFIGURATIONS AND FINISHES
- UL LISTED FOR MOUNTING IN FURNITURE
- 15A

# **Modules/Ports:**

- **Tamper Resistant AC Receptacle**
- Double USB-A (Fast Charging Ports 18W)
- USB-C (25W High Speed Charging Port)
- Switched AC (Rocker Switch)