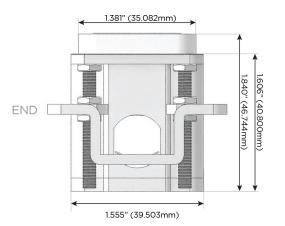

ch

### Plug:

Supplied with Low Profile Flat 45° Angle 120 VAC Plug

Optional Standard Straight 120 VAC Plug

Optional Straight 120 VAC Pass-through Plug

- · CLEAN, COMPACT DESIGN
- STREAMLINED
- LOW PROFILE
- SIDE-EXITING CORDS
- PLUG & PLAY
- 6' AC CORD & PLUG (FLAT PLUG STANDARD)
- CUSTOMIZABLE CONFIGURATIONS AND FINISHES
- UL LISTED FOR MOUNTING IN FURNITURE
- 15A





### AC POWER & DATA CONNECTIVITY SOLUTION

M-POWER-5TW-AMSAR-CUAB

# MORMAX

Mormax Company, Inc. 8 Westchester Plaza

Elmsford, NY 10523

Distributed by

914-699-0101

sales@mormax.com mormax.com

TOP

1.381" (35.082mm)

2.106" (53.503mm)

Specs:

## **Modules/Ports:**

- **Tamper Resistant AC Receptacle**
- Double USB-A (Fast Charging Ports 18W)
- USB-C (25W High Speed Charging Port)
- Switched AC (Rocker Switch)