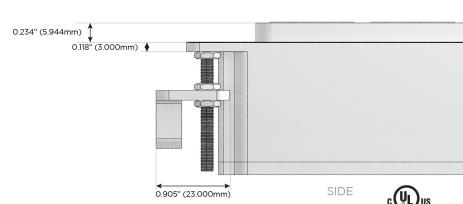

### AC POWER & DATA CONNECTIVITY SOLUTION

M-POWER-5TW-AMSAR-CUAB

2.106" (53.503mm)

Specs: