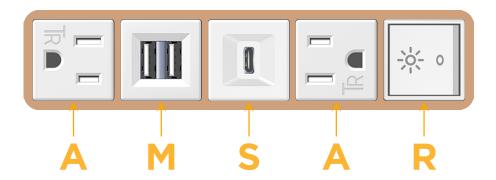

## **Module/Port Options:**

- A Tamper Resistant AC Receptacle
- E USB-A & USB-C (20W)
- M Double USB-A (Fast Charging Ports 18W)
- H HDMI
- 6 CAT 6
- 12 RJ 12
- X Switched AC
- Y 3-Way Switch (Low Voltage)
- V USB-C (45W High Speed Charging Port)
- S USB-C (25W High Speed Charging Port)
- R Switched AC (Rocker Switch)
- D Dimmer Switch

## **Modules/Ports:**

- **Tamper Resistant AC Receptacle**
- Double USB-A (Fast Charging Ports 18W)
- USB-C (25W High Speed Charging Port)
- Switched AC (Rocker Switch)