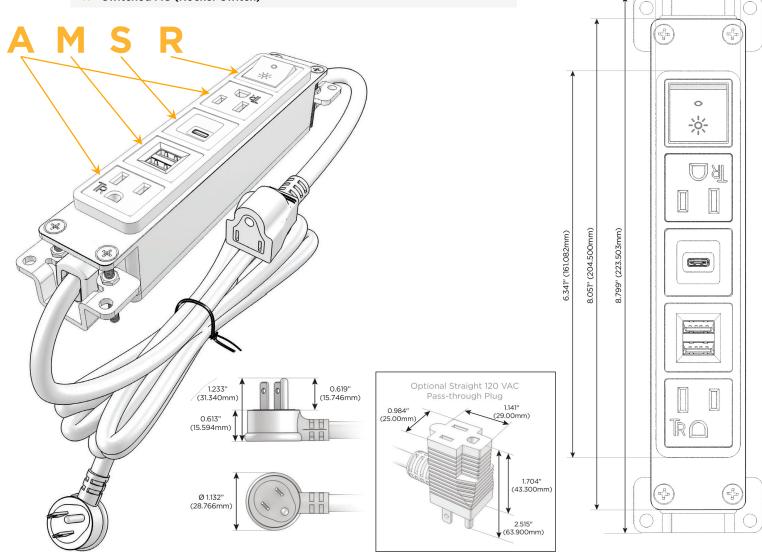

## **Module/Port Options:**

- A Tamper Resistant AC Receptacle
- E USB-A & USB-C (20W)
- M Double USB-A (Fast Charging Ports 18W)
- H HDMI
- 6 CAT 6
- 12 RJ 12
- X Switched AC
- Y 3-Way Switch (Low Voltage)
- V USB-C (45W High Speed Charging Port)
- S USB-C (25W High Speed Charging Port)
- R Switched AC (Rocker Switch)
- D Dimmer Switch

### Plug:

Supplied with Low Profile Flat 45° Angle 120 VAC Plug

Optional Standard Straight 120 VAC Plug

Optional Straight 120 VAC Pass-through Plug

- · CLEAN, COMPACT DESIGN
- STREAMLINED
- LOW PROFILE
- SIDE-EXITING CORDS
- PLUG & PLAY
- 6' AC CORD & PLUG (FLAT PLUG STANDARD)
- CUSTOMIZABLE CONFIGURATIONS AND FINISHES
- UL LISTED FOR MOUNTING IN FURNITURE
- 15A

## **Modules/Ports:**

- **Tamper Resistant AC Receptacle**
- Double USB-A (Fast Charging Ports 18W)
- USB-C (25W High Speed Charging Port)
- Switched AC (Rocker Switch)