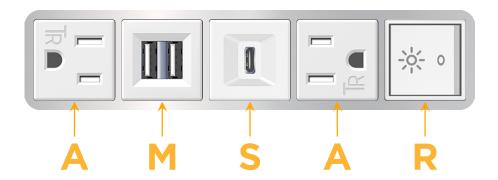

# **Module/Port Options:**

- A Tamper Resistant AC Receptacle
- E USB-A & USB-C (20W)
- M Double USB-A (Fast Charging Ports 18W)
- H HDMI
- 6 CAT 6
- 12 RJ 12
- X Switched AC
- Y 3-Way Switch (Low Voltage)
- V USB-C (45W High Speed Charging Port)
- S USB-C (25W High Speed Charging Port)
- R Switched AC (Rocker Switch)
- D Dimmer Switch

# **Modules/Ports:**

- A Tamper Resistant AC Receptacle
- M Double USB-A (Fast Charging Ports 18W)
- S USB-C (25W High Speed Charging Port)
- R Switched AC (Rocker Switch)