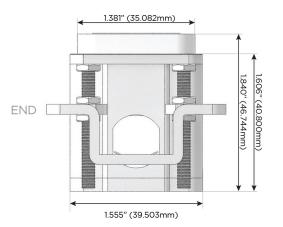

# Distributed by

MORMAX

Mormax Company, Inc.

914-699-0101

1.381" (35.082mm)

2.106" (53.503mm)

8 Westchester Plaza Elmsford, NY 10523 sales@mormax.com mormax.com

TOP