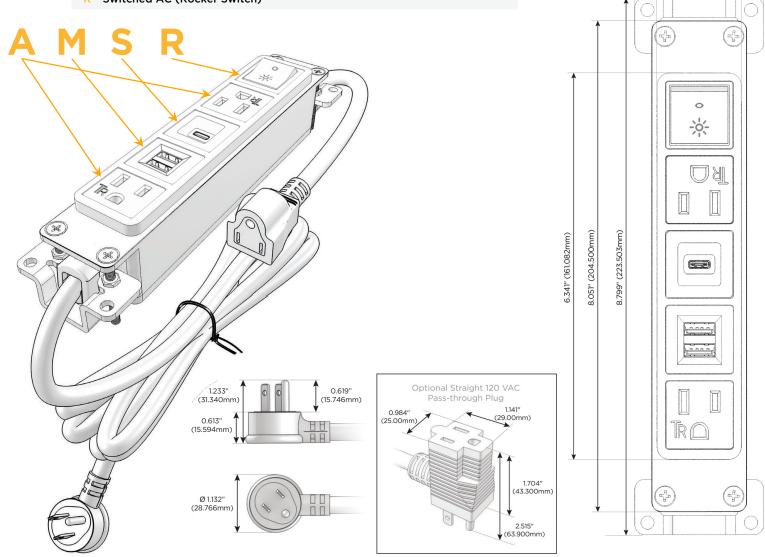

## Plug:

Supplied with Low Profile Flat 45° Angle 120 VAC Plug

Optional Standard Straight 120 VAC Plug

Optional Straight 120 VAC Pass-through Plug

- CLEAN, COMPACT DESIGN
- STREAMLINED
- LOW PROFILE
- SIDE-EXITING CORDS
- PLUG & PLAY
- 6' AC CORD & PLUG (FLAT PLUG STANDARD)
- CUSTOMIZABLE CONFIGURATIONS AND FINISHES
- UL LISTED FOR MOUNTING IN FURNITURE
- 15A

# **Modules/Ports:**

- A Tamper Resistant AC Receptacle
- M Double USB-A (Fast Charging Ports 18W)
- S USB-C (25W High Speed Charging Port)
- R Switched AC (Rocker Switch)