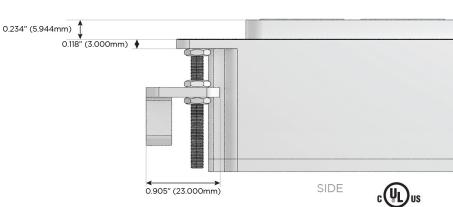

### AC POWER & DATA CONNECTIVITY SOLUTION

M-POWER-5TW-AMSAR-CRAB

# Distributed by

MORMAX

Mormax Company, Inc.

914-699-0101

1.381" (35.082mm)

2.106" (53.503mm)

8 Westchester Plaza Elmsford, NY 10523 sales@mormax.com mormax.com

TOP