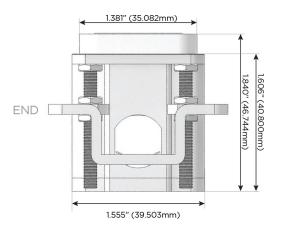

# Distributed by

Mormax Company, Inc.

914-699-0101

8 Westchester Plaza Elmsford, NY 10523

sales@mormax.com mormax.com

TOP

1.381" (35.082mm)

2.106" (53.503mm)