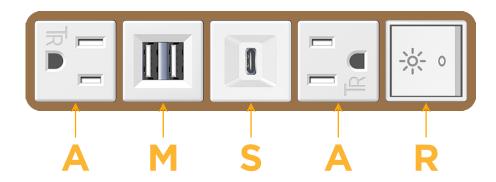

## **Module/Port Options:**

- A Tamper Resistant AC Receptacle
- E USB-A & USB-C (20W)
- M Double USB-A (Fast Charging Ports 18W)
- H HDMI
- 6 CAT 6
- 12 RJ 12
- X Switched AC
- Y 3-Way Switch (Low Voltage)
- V USB-C (45W High Speed Charging Port)
- S USB-C (25W High Speed Charging Port)
- R Switched AC (Rocker Switch)
- D Dimmer Switch

**Modules/Ports: Tamper Resistant AC Receptacle** 

Double USB-A (Fast Charging Ports - 18W)

USB-C (25W High Speed Charging Port)