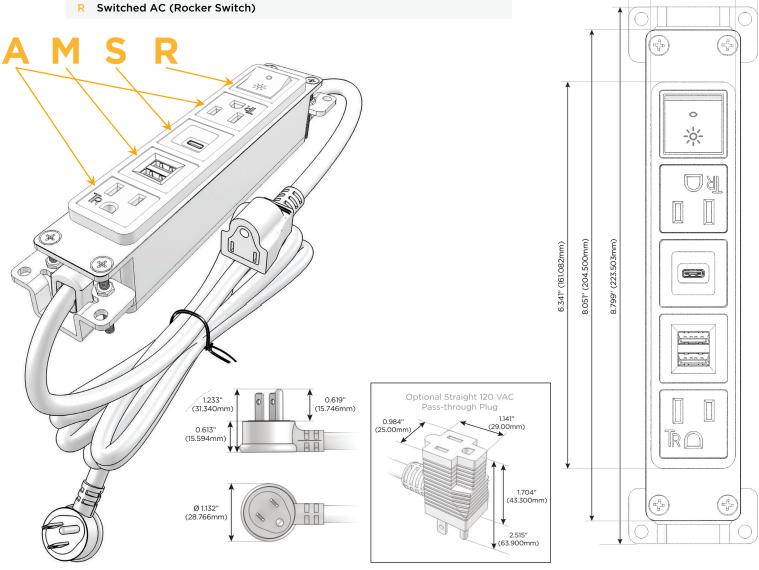

## **Module/Port Options:**

- A Tamper Resistant AC Receptacle
- E USB-A & USB-C (20W)
- M Double USB-A (Fast Charging Ports 18W)
- H HDMI
- 6 CAT 6
- 12 RJ 12
- X Switched AC
- Y 3-Way Switch (Low Voltage)
- V USB-C (45W High Speed Charging Port)
- S USB-C (25W High Speed Charging Port)
- R Switched AC (Rocker Switch)
- D Dimmer Switch

### Plug:

Supplied with Low Profile Flat 45° Angle 120 VAC Plug

Optional Standard Straight 120 VAC Plug

Optional Straight 120 VAC Pass-through Plug

- CLEAN, COMPACT DESIGN
- STREAMLINED
- LOW PROFILE
- SIDE-EXITING CORDS
- PLUG & PLAY
- 6' AC CORD & PLUG (FLAT PLUG STANDARD)
- CUSTOMIZABLE CONFIGURATIONS AND FINISHES
- UL LISTED FOR MOUNTING IN FURNITURE
- 15A

**Modules/Ports: Tamper Resistant AC Receptacle** 

Double USB-A (Fast Charging Ports - 18W)

USB-C (25W High Speed Charging Port)