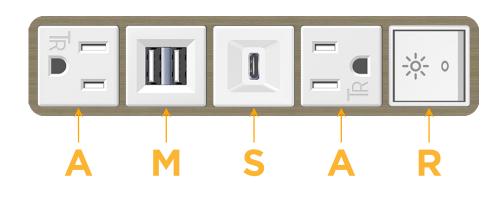

#### Features:

- Module/Port Options:
- A Tamper Resistant AC Receptacle
- E USB-A & USB-C (20W)
- M Double USB-A (Fast Charging Ports 18W)
- H HDMI
- 6 CAT 6
- 12 RJ 12
- X Switched AC
- Y 3-Way Switch (Low Voltage)
- V USB-C (45W High Speed Charging Port)
- S USB-C (25W High Speed Charging Port)
- R Switched AC (Rocker Switch)
- D Dimmer Switch

### AC POWER & DATA CONNECTIVITY SOLUTION

Modules/Ports:

M-POWER-5TW-AMSAR-BZ5AAB

Α

Μ

S

R

To 