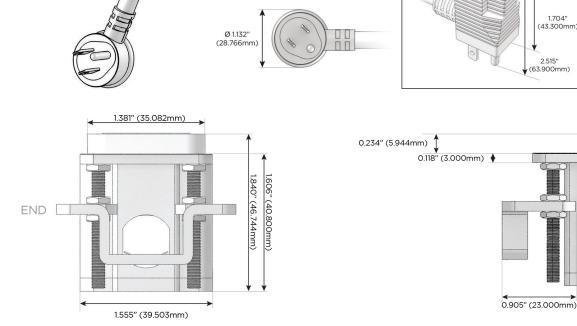

#### Plug:

Supplied with Low Profile Flat 45° Angle 120 VAC Plug

Optional Standard Straight 120 VAC Plug

Optional Straight 120 VAC Pass-through Plug

- CLEAN, COMPACT DESIGN
- STREAMLINED
- LOW PROFILE
- SIDE-EXITING CORDS
- PLUG & PLAY
- 6' AC CORD & PLUG (FLAT PLUG STANDARD)
- CUSTOMIZABLE CONFIGURATIONS AND FINISHES
- UL LISTED FOR MOUNTING IN FURNITURE
- 15A

Mormax Company, Inc. 8 Westchester Plaza

C 914-699-0101 sales@mormax.com

2.515"

1.233"

(31.340mm)

0.613" (15.594mm)

SIDE

© 2024 Metro Light & Power, LLC. All rights reserved. US Patent No(s) 10,841,990; 10,847,959; other Patents Pending Metro Light & Power, LLC | 11 Smith St Englewood, NJ 07631 | T: 201-416-4160 | F: 208-979-4613 | info@metrolightandpower.com | www.metrolightandpower.com