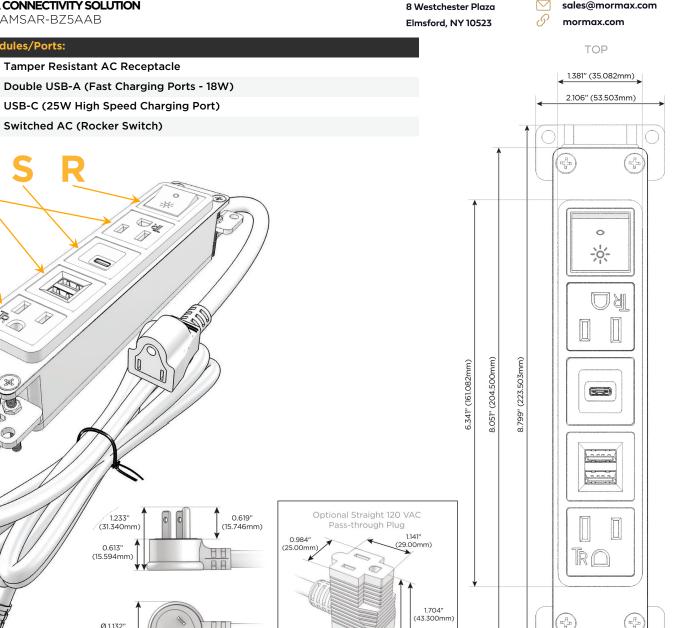

#### Features:

- Module/Port Options:
- A Tamper Resistant AC Receptacle
- E USB-A & USB-C (20W)
- M Double USB-A (Fast Charging Ports 18W)
- H HDMI
- 6 CAT 6
- 12 RJ 12
- X Switched AC
- Y 3-Way Switch (Low Voltage)
- V USB-C (45W High Speed Charging Port)
- S USB-C (25W High Speed Charging Port)
- R Switched AC (Rocker Switch)
- D Dimmer Switch

#### Plug:

Supplied with Low Profile Flat 45° Angle 120 VAC Plug

Optional Standard Straight 120 VAC Plug

Optional Straight 120 VAC Pass-through Plug

- CLEAN, COMPACT DESIGN
- STREAMLINED
- LOW PROFILE
- SIDE-EXITING CORDS
- PLUG & PLAY
- 6' AC CORD & PLUG (FLAT PLUG STANDARD)
- CUSTOMIZABLE CONFIGURATIONS AND FINISHES
- UL LISTED FOR MOUNTING IN FURNITURE
- 15A

### AC POWER & DATA CONNECTIVITY SOLUTION

Modules/Ports:

M-POWER-5TW-AMSAR-BZ5AAB

Α

Μ

S

R

To 

Mormax Company, Inc. 8 Westchester Plaza

C 914-699-0101 sales@mormax.com

2.515"

1.233"

(31.340mm)

0.613" (15.594mm)

SIDE

© 2024 Metro Light & Power, LLC. All rights reserved. US Patent No(s) 10,841,990; 10,847,959; other Patents Pending Metro Light & Power, LLC | 11 Smith St Englewood, NJ 07631 | T: 201-416-4160 | F: 208-979-4613 | info@metrolightandpower.com | www.metrolightandpower.com