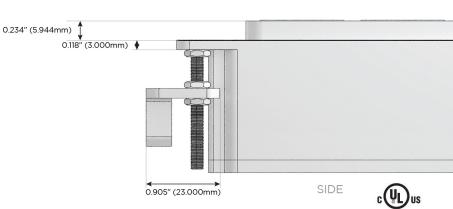

g:

Supplied with Low Profile Flat 45° Angle 120 VAC Plug

Optional Standard Straight 120 VAC Plug

Optional Straight 120 VAC Pass-through Plug

- · CLEAN, COMPACT DESIGN
- STREAMLINED
- LOW PROFILE
- SIDE-EXITING CORDS
- PLUG & PLAY
- 6' AC CORD & PLUG (FLAT PLUG STANDARD)
- CUSTOMIZABLE CONFIGURATIONS AND FINISHES
- UL LISTED FOR MOUNTING IN FURNITURE
- 15A





#### AC POWER & DATA CONNECTIVITY SOLUTION

M-POWER-5TW-AMSAR-BRB

# MORMAX

Mormax Company, Inc.

Distributed by

914-699-0101

8 Westchester Plaza Elmsford, NY 10523

<u>ଏ</u>

sales@mormax.com mormax.com

1.381" (35.082mm)

2.106" (53.503mm)

TOP

Specs:

# Modules/Ports:

- A Tamper Resistant AC Receptacle
- M Double USB-A (Fast Charging Ports 18W)
- S USB-C (25W High Speed Charging Port)
- R Switched AC (Rocker Switch)