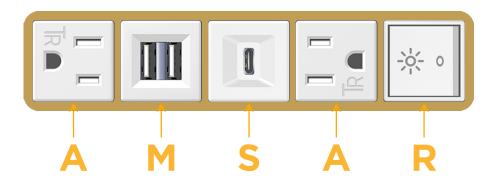

# Modules/Ports:

- A Tamper Resistant AC Receptacle
- M Double USB-A (Fast Charging Ports 18W)
- S USB-C (25W High Speed Charging Port)
- R Switched AC (Rocker Switch)