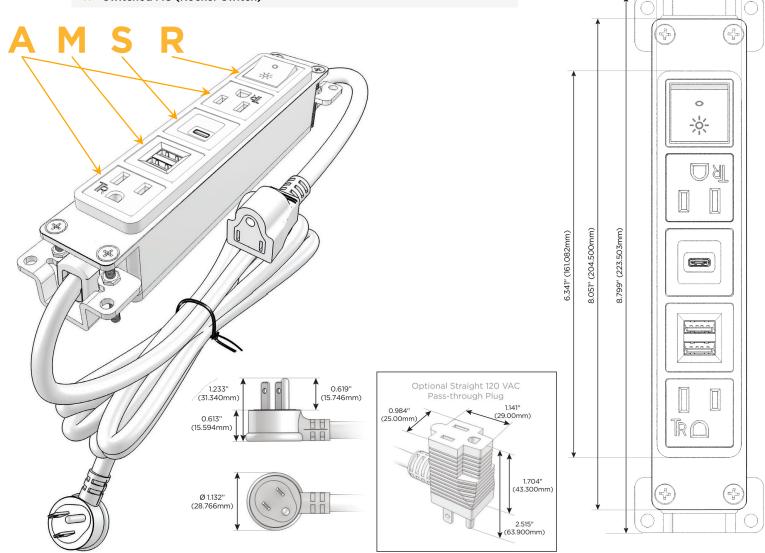

#### Plug:

Supplied with Low Profile Flat 45° Angle 120 VAC Plug

Optional Standard Straight 120 VAC Plug

Optional Straight 120 VAC Pass-through Plug

- · CLEAN, COMPACT DESIGN
- STREAMLINED
- LOW PROFILE
- SIDE-EXITING CORDS
- PLUG & PLAY
- 6' AC CORD & PLUG (FLAT PLUG STANDARD)
- CUSTOMIZABLE CONFIGURATIONS AND FINISHES
- UL LISTED FOR MOUNTING IN FURNITURE
- 15A

# Modules/Ports:

- A Tamper Resistant AC Receptacle
- M Double USB-A (Fast Charging Ports 18W)
- S USB-C (25W High Speed Charging Port)
- R Switched AC (Rocker Switch)