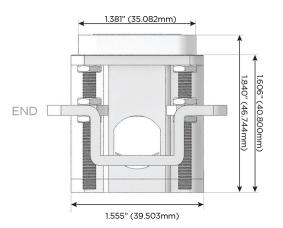

lug:

Supplied with Low Profile Flat 45° Angle 120 VAC Plug

Optional Standard Straight 120 VAC Plug

Optional Straight 120 VAC Pass-through Plug

- · CLEAN, COMPACT DESIGN
- STREAMLINED
- LOW PROFILE
- SIDE-EXITING CORDS
- PLUG & PLAY
- 6' AC CORD & PLUG (FLAT PLUG STANDARD)
- CUSTOMIZABLE CONFIGURATIONS AND FINISHES
- UL LISTED FOR MOUNTING IN FURNITURE
- 15A





#### AC POWER & DATA CONNECTIVITY SOLUTION

M-POWER-5TW-AMSAR-BRB

# MORMAX

Mormax Company, Inc.

Distributed by

914-699-0101

8 Westchester Plaza Elmsford, NY 10523

<u>ଏ</u>

sales@mormax.com mormax.com

1.381" (35.082mm)

2.106" (53.503mm)

TOP

Specs:

# Modules/Ports:

- A Tamper Resistant AC Receptacle
- M Double USB-A (Fast Charging Ports 18W)
- S USB-C (25W High Speed Charging Port)
- R Switched AC (Rocker Switch)