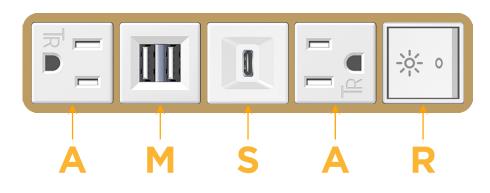

# Module/Port Options:

- A Tamper Resistant AC Receptacle
- E USB-A & USB-C (20W)
- M Double USB-A (Fast Charging Ports 18W)
- H HDMI
- 6 CAT 6
- 12 RJ 12
- X Switched AC
- Y 3-Way Switch (Low Voltage)
- V USB-C (45W High Speed Charging Port)
- S USB-C (25W High Speed Charging Port)
- R Switched AC (Rocker Switch)
- D Dimmer Switch