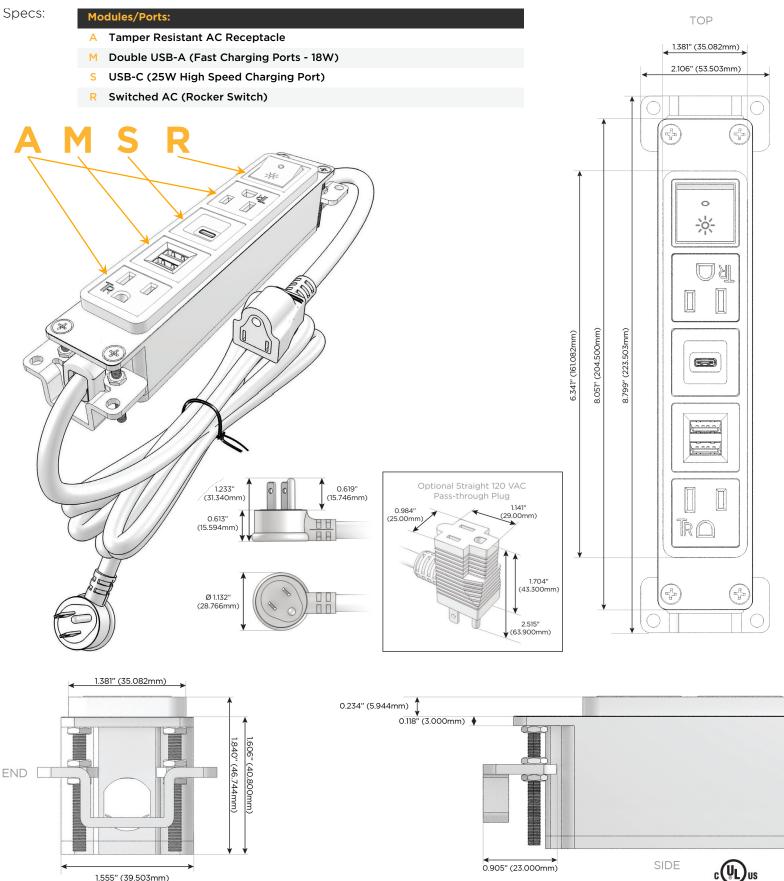

# Module/Port Options:

- A Tamper Resistant AC Receptacle
- E USB-A & USB-C (20W)
- M Double USB-A (Fast Charging Ports 18W)
- H HDMI
- 6 CAT 6
- 12 RJ 12
- X Switched AC
- Y 3-Way Switch (Low Voltage)
- V USB-C (45W High Speed Charging Port)
- S USB-C (25W High Speed Charging Port)
- R Switched AC (Rocker Switch)
- D Dimmer Switch

### Plug:

Supplied with Low Profile Flat 45° Angle 120 VAC Plug

Optional Standard Straight 120 VAC Plug

Optional Straight 120 VAC Pass-through Plug

- CLEAN, COMPACT DESIGN
- STREAMLINED
- LOW PROFILE
- SIDE-EXITING CORDS
- PLUG & PLAY
- 6' AC CORD & PLUG (FLAT PLUG STANDARD)
- CUSTOMIZABLE CONFIGURATIONS AND FINISHES
- UL LISTED FOR MOUNTING IN FURNITURE
- 15A