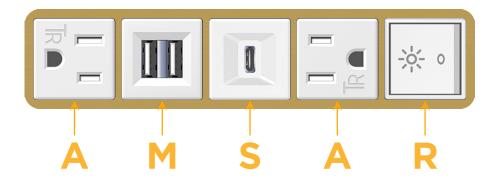

### **Module/Port Options:**

- A Tamper Resistant AC Receptacle
- E USB-A & USB-C (20W)
- M Double USB-A (Fast Charging Ports 18W)
- H HDMI
- 6 CAT 6
- 12 RJ 12
- X Switched AC
- Y 3-Way Switch (Low Voltage)
- V USB-C (45W High Speed Charging Port)
- S USB-C (25W High Speed Charging Port)
- R Switched AC (Rocker Switch)
- D Dimmer Switch

#### AC POWER & DATA CONNECTIVITY SOLUTION

**Modules/Ports:** 

**Tamper Resistant AC Receptacle** 

M-POWER-5TW-AMSAR-BR4B

Specs:

END [