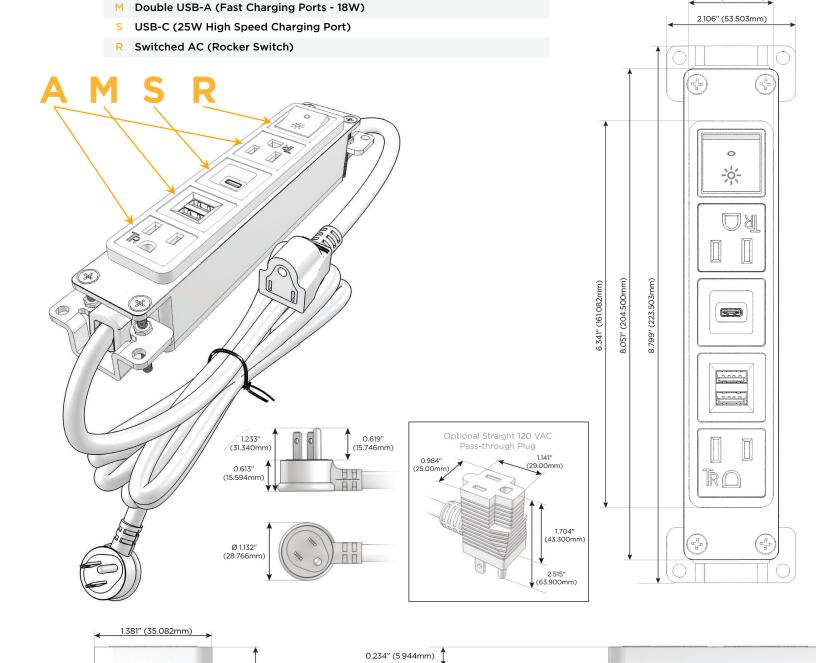

### **Module/Port Options:**

- A Tamper Resistant AC Receptacle
- E USB-A & USB-C (20W)
- M Double USB-A (Fast Charging Ports 18W)
- H HDMI
- 6 CAT 6
- 12 RJ 12
- X Switched AC
- Y 3-Way Switch (Low Voltage)
- V USB-C (45W High Speed Charging Port)
- S USB-C (25W High Speed Charging Port)
- R Switched AC (Rocker Switch)
- D Dimmer Switch

#### Plug:

Supplied with Low Profile Flat 45° Angle 120 VAC Plug

Optional Standard Straight 120 VAC Plug

Optional Straight 120 VAC Pass-through Plug

- · CLEAN, COMPACT DESIGN
- STREAMLINED
- LOW PROFILE
- SIDE-EXITING CORDS
- PLUG & PLAY
- 6' AC CORD & PLUG (FLAT PLUG STANDARD)
- CUSTOMIZABLE CONFIGURATIONS AND FINISHES
- UL LISTED FOR MOUNTING IN FURNITURE
- 15A

#### AC POWER & DATA CONNECTIVITY SOLUTION

**Modules/Ports:** 

**Tamper Resistant AC Receptacle** 

M-POWER-5TW-AMSAR-BR4B

Specs:

END [

1.381" (35.082mm)

0.118" (3.000mm)

0.905" (23.000mm)

1.606" (40.800mm) 1.840" (46.744mm)