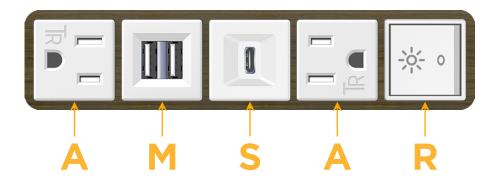

# **Module/Port Options:**

- **Tamper Resistant AC Receptacle**
- USB-A & USB-C (20W)
- Double USB-A (Fast Charging Ports 18W)
- **HDMI**
- CAT 6
- **RJ 12**
- Switched AC
- 3-Way Switch (Low Voltage)
- V USB-C (45W High Speed Charging Port)
- USB-C (25W High Speed Charging Port)
- Switched AC (Rocker Switch)
- D Dimmer Switch

**Modules/Ports:** 

**Tamper Resistant AC Receptacle** 

Double USB-A (Fast Charging Ports - 18W)

USB-C (25W High Speed Charging Port)

Switched AC (Rocker Switch)