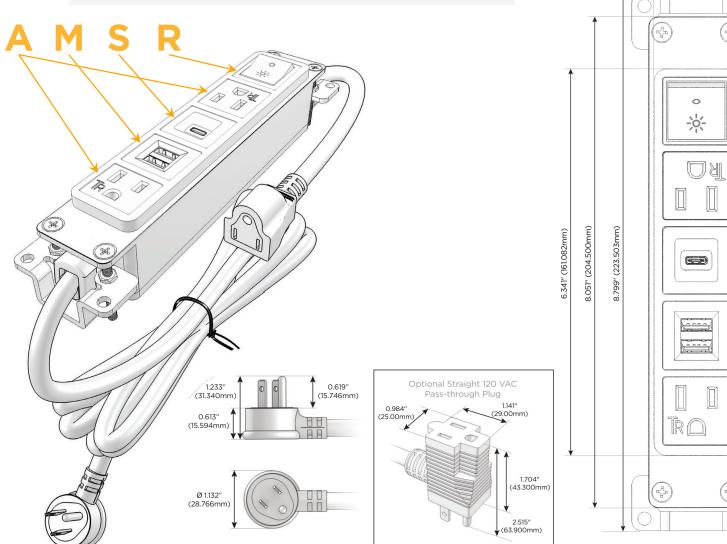

# **Module/Port Options:**

- **Tamper Resistant AC Receptacle**
- USB-A & USB-C (20W)
- Double USB-A (Fast Charging Ports 18W)
- **HDMI**
- CAT 6
- **RJ 12**
- Switched AC
- 3-Way Switch (Low Voltage)
- V USB-C (45W High Speed Charging Port)
- USB-C (25W High Speed Charging Port)
- Switched AC (Rocker Switch)
- D Dimmer Switch

## Plug:

Supplied with Low Profile Flat 45° Angle 120 VAC Plug

Optional Standard Straight 120 VAC Plug

Optional Straight 120 VAC Pass-through Plug

- CLEAN, COMPACT DESIGN
- **STREAMLINED**
- **LOW PROFILE**
- SIDE-EXITING CORDS
- **PLUG & PLAY**
- 6' AC CORD & PLUG (FLAT PLUG STANDARD)
- **CUSTOMIZABLE CONFIGURATIONS AND FINISHES**
- **UL LISTED FOR MOUNTING IN FURNITURE**
- 15A

**Modules/Ports:** 

**Tamper Resistant AC Receptacle** 

Double USB-A (Fast Charging Ports - 18W)

USB-C (25W High Speed Charging Port)

Switched AC (Rocker Switch)