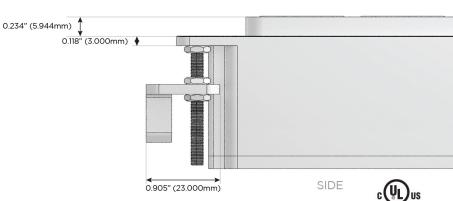

# Distributed by

Mormax Company, Inc.

8 Westchester Plaza Elmsford, NY 10523

914-699-0101

sales@mormax.com

mormax.com

1.381" (35.082mm)

- Double USB-A (Fast Charging Ports 18W)
- USB-C (25W High Speed Charging Port)