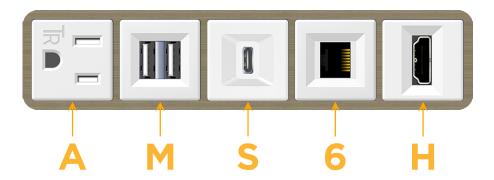

## **Module/Port Options:**

- A Tamper Resistant AC Receptacle
- E USB-A & USB-C (20W)
- M Double USB-A (Fast Charging Ports 18W)
- H HDMI
- 6 CAT 6
- 12 RJ 12
- X Switched AC
- Y 3-Way Switch (Low Voltage)
- V USB-C (45W High Speed Charging Port)
- S USB-C (25W High Speed Charging Port)
- R Switched AC (Rocker Switch)
- D Dimmer Switch