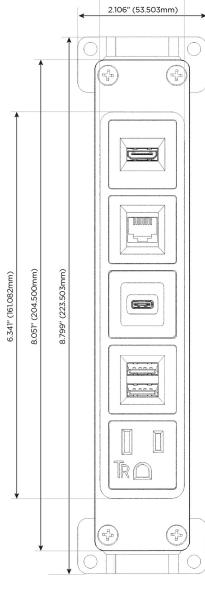

## **Module/Port Options:**

- A Tamper Resistant AC Receptacle
- E USB-A & USB-C (20W)
- M Double USB-A (Fast Charging Ports 18W)
- H HDMI
- 6 CAT 6
- 12 RJ 12
- X Switched AC
- Y 3-Way Switch (Low Voltage)
- V USB-C (45W High Speed Charging Port)
- S USB-C (25W High Speed Charging Port)
- R Switched AC (Rocker Switch)
- D Dimmer Switch