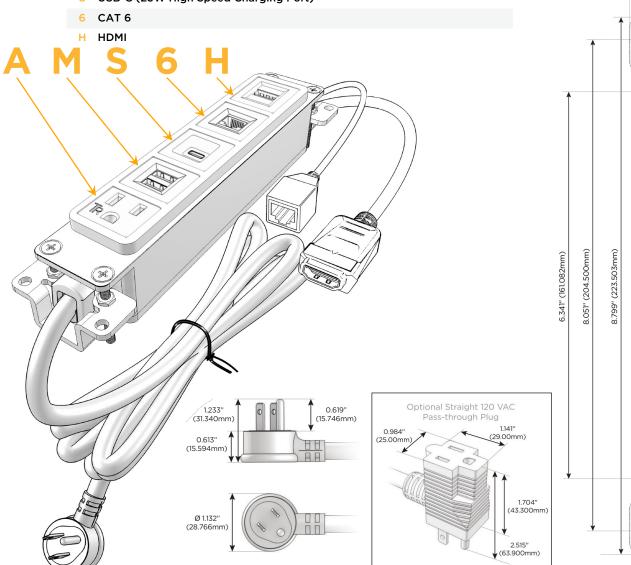

## **Module/Port Options:**

- A Tamper Resistant AC Receptacle
- E USB-A & USB-C (20W)
- M Double USB-A (Fast Charging Ports 18W)
- H HDMI
- 6 CAT 6
- 12 RJ 12
- X Switched AC
- Y 3-Way Switch (Low Voltage)
- V USB-C (45W High Speed Charging Port)
- S USB-C (25W High Speed Charging Port)
- R Switched AC (Rocker Switch)
- D Dimmer Switch

# Plug:

Supplied with Low Profile Flat 45° Angle 120 VAC Plug

Optional Standard Straight 120 VAC Plug

Optional Straight 120 VAC Pass-through Plug

- · CLEAN, COMPACT DESIGN
- STREAMLINED
- LOW PROFILE
- SIDE-EXITING CORDS
- PLUG & PLAY
- 6' AC CORD & PLUG (FLAT PLUG STANDARD)
- CUSTOMIZABLE CONFIGURATIONS AND FINISHES
- UL LISTED FOR MOUNTING IN FURNITURE
- 15A