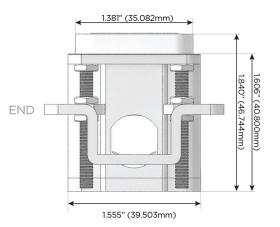

# Distributed by

Mormax Company, Inc.

8 Westchester Plaza Elmsford, NY 10523

914-699-0101

sales@mormax.com

mormax.com

1.381" (35.082mm)

- Double USB-A (Fast Charging Ports 18W)
- USB-C (25W High Speed Charging Port)