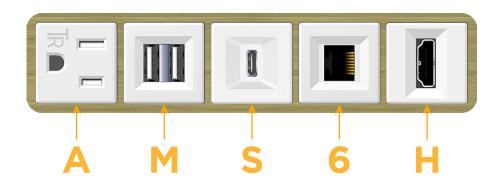

# Module/Port Options:

- A Tamper Resistant AC Receptacle
- E USB-A & USB-C (20W)
- M Double USB-A (Fast Charging Ports 18W)
- H HDMI
- 6 CAT 6
- 12 RJ 12
- X Switched AC
- Y 3-Way Switch (Low Voltage)
- V USB-C (45W High Speed Charging Port)
- S USB-C (25W High Speed Charging Port)
- R Switched AC (Rocker Switch)
- D Dimmer Switch