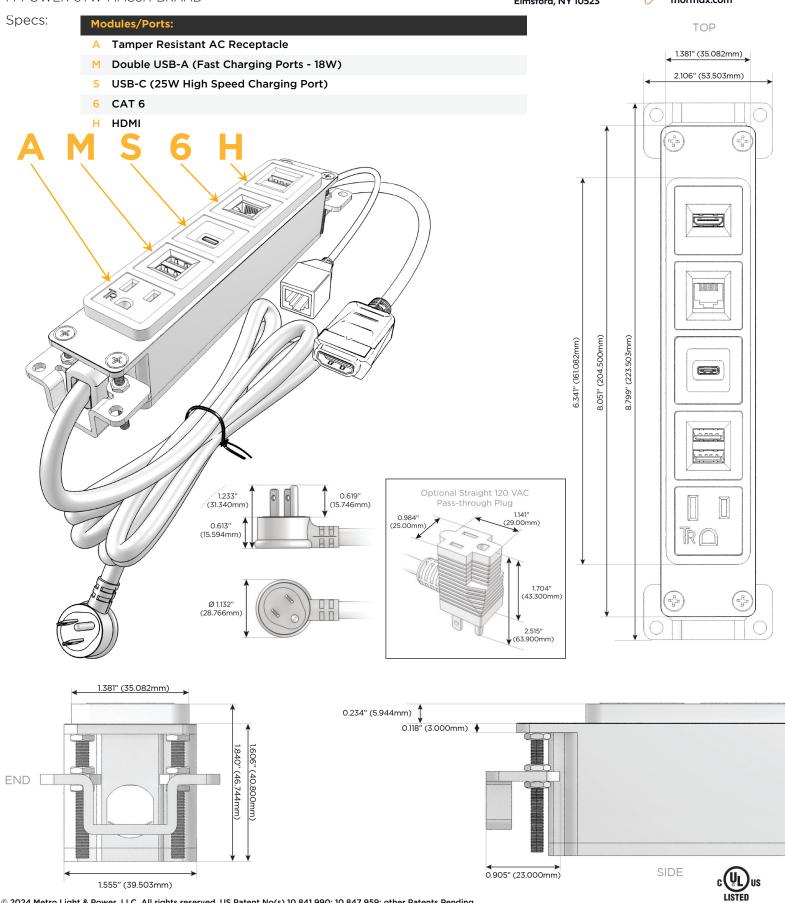

# Module/Port Options:

- A Tamper Resistant AC Receptacle
- E USB-A & USB-C (20W)
- M Double USB-A (Fast Charging Ports 18W)
- H HDMI
- 6 CAT 6
- 12 RJ 12
- X Switched AC
- Y 3-Way Switch (Low Voltage)
- V USB-C (45W High Speed Charging Port)
- S USB-C (25W High Speed Charging Port)
- R Switched AC (Rocker Switch)
- D Dimmer Switch

### Plug:

Supplied with Low Profile Flat 45° Angle 120 VAC Plug

Optional Standard Straight 120 VAC Plug

Optional Straight 120 VAC Pass-through Plug

- CLEAN, COMPACT DESIGN
- STREAMLINED
- LOW PROFILE
- SIDE-EXITING CORDS
- PLUG & PLAY
- 6' AC CORD & PLUG (FLAT PLUG STANDARD)
- CUSTOMIZABLE CONFIGURATIONS AND FINISHES
- UL LISTED FOR MOUNTING IN FURNITURE
- 15A

## AC POWER & DATA CONNECTIVITY SOLUTION

M-POWER-5TW-AMS6H-BRAAB

Mormax Company, Inc. 8 Westchester Plaza Elmsford, NY 10523

E491161

© 2024 Metro Light & Power, LLC. All rights reserved. US Patent No(s) 10,841,990; 10,847,959; other Patents Pending Metro Light & Power, LLC | 11 Smith St Englewood, NJ 07631 | T: 201-416-4160 | F: 208-979-4613 | info@metrolightandpower.com | www.metrolightandpower.com