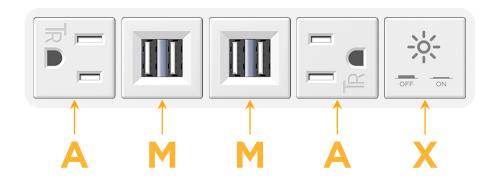

## Module/Port Options:

- A Tamper Resistant AC Receptacle
- E USB-A & USB-C (20W)
- M Double USB-A (Fast Charging Ports 18W)
- H HDMI
- 6 CAT 6
- 12 RJ 12
- X Switched AC
- Y 3-Way Switch (Low Voltage)
- V USB-C (45W High Speed Charging Port)
- S USB-C (25W High Speed Charging Port)
- R Switched AC (Rocker Switch)
- D Dimmer Switch