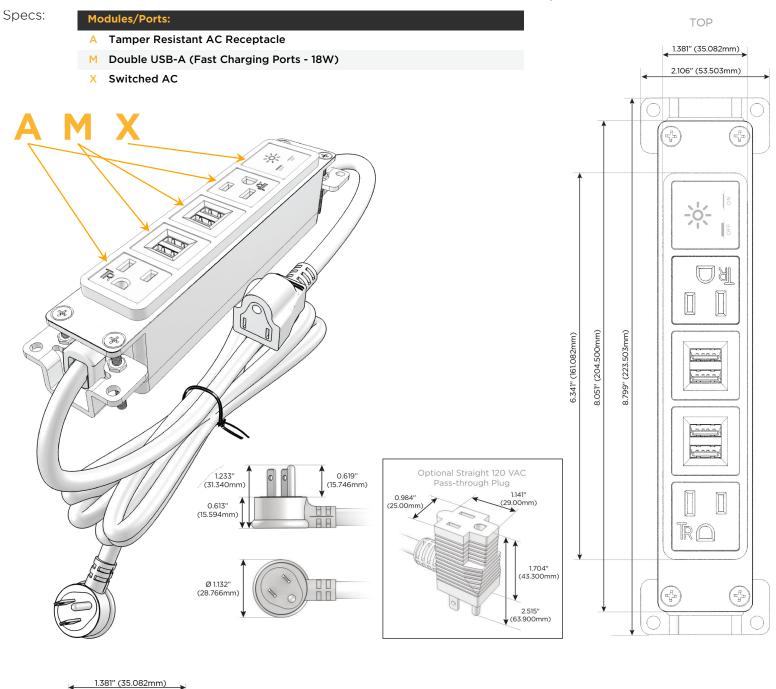

## Module/Port Options:

- A Tamper Resistant AC Receptacle
- E USB-A & USB-C (20W)
- M Double USB-A (Fast Charging Ports 18W)
- H HDMI
- 6 CAT 6
- 12 RJ 12
- X Switched AC
- Y 3-Way Switch (Low Voltage)
- V USB-C (45W High Speed Charging Port)
- S USB-C (25W High Speed Charging Port)
- R Switched AC (Rocker Switch)
- D Dimmer Switch

#### Plug:

Supplied with Low Profile Flat 45° Angle 120 VAC Plug

Optional Standard Straight 120 VAC Plug

Optional Straight 120 VAC Pass-through Plug

- CLEAN, COMPACT DESIGN
- STREAMLINED
- LOW PROFILE
- SIDE-EXITING CORDS
- PLUG & PLAY
- 6' AC CORD & PLUG (FLAT PLUG STANDARD)
- CUSTOMIZABLE CONFIGURATIONS AND FINISHES
- UL LISTED FOR MOUNTING IN FURNITURE
- 15A