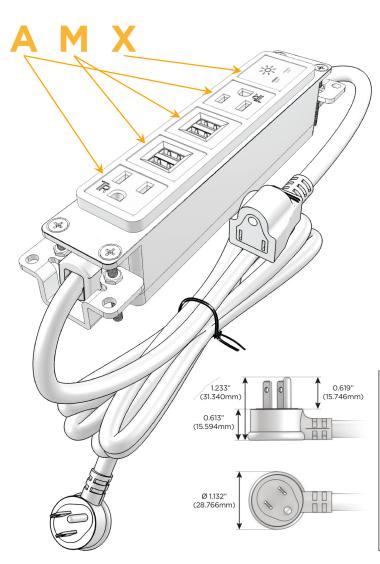

#### Plug:

Supplied with Low Profile Flat 45° Angle 120 VAC Plug

Optional Standard Straight 120 VAC Plug

Optional Straight 120 VAC Pass-through Plug

- CLEAN, COMPACT DESIGN
- **STREAMLINED**
- **LOW PROFILE**
- SIDE-EXITING CORDS
- **PLUG & PLAY**
- 6' AC CORD & PLUG (FLAT PLUG STANDARD)
- **CUSTOMIZABLE CONFIGURATIONS AND FINISHES**
- **UL LISTED FOR MOUNTING IN FURNITURE**
- 15A

### **Modules/Ports:**

- A Tamper Resistant AC Receptacle
- M Double USB-A (Fast Charging Ports 18W)
- X Switched AC