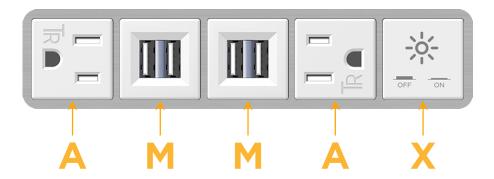

### **Modules/Ports:**

- A Tamper Resistant AC Receptacle
- M Double USB-A (Fast Charging Ports 18W)
- X Switched AC