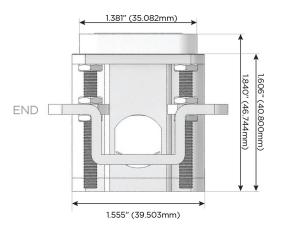

# Distributed by

Mormax Company, Inc.

914-699-0101

sales@mormax.com
mormax.com

8 Westchester Plaza Elmsford, NY 10523

TOP

1.381" (35.082mm)

Specs: