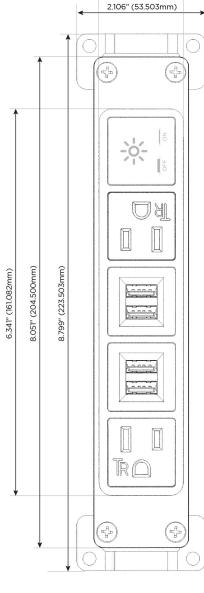

### **Module/Port Options:**

- **Tamper Resistant AC Receptacle**
- USB-A & USB-C (20W)
- Double USB-A (Fast Charging Ports 18W)
- **HDMI**
- CAT 6
- **RJ 12**
- Switched AC
- 3-Way Switch (Low Voltage)
- V USB-C (45W High Speed Charging Port)
- USB-C (25W High Speed Charging Port)
- Switched AC (Rocker Switch)
- D Dimmer Switch

### **Modules/Ports:**

- A Tamper Resistant AC Receptacle
- M Double USB-A (Fast Charging Ports 18W)
- X Switched AC