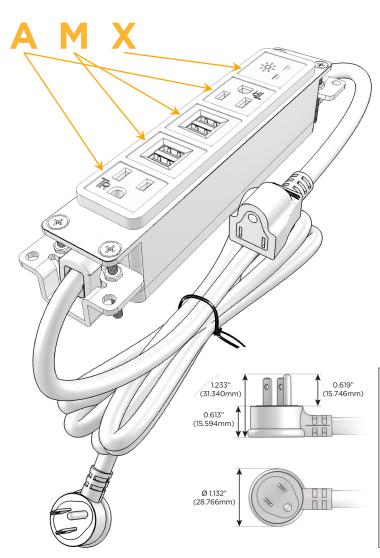

### **Module/Port Options:**

- A Tamper Resistant AC Receptacle
- E USB-A & USB-C (20W)
- M Double USB-A (Fast Charging Ports 18W)
- H HDMI
- 6 CAT 6
- 12 RJ 12
- X Switched AC
- Y 3-Way Switch (Low Voltage)
- V USB-C (45W High Speed Charging Port)
- S USB-C (25W High Speed Charging Port)
- R Switched AC (Rocker Switch)
- D Dimmer Switch

#### Plug:

Supplied with Low Profile Flat 45° Angle 120 VAC Plug

Optional Standard Straight 120 VAC Plug

Optional Straight 120 VAC Pass-through Plug

- · CLEAN, COMPACT DESIGN
- STREAMLINED
- LOW PROFILE
- SIDE-EXITING CORDS
- PLUG & PLAY
- 6' AC CORD & PLUG (FLAT PLUG STANDARD)
- CUSTOMIZABLE CONFIGURATIONS AND FINISHES
- UL LISTED FOR MOUNTING IN FURNITURE
- 15A

# Distributed by

Mormax Company, Inc.

8 Westchester Plaza Elmsford, NY 10523

914-699-0101

sales@mormax.com mormax.com

TOP 1.381" (35.082mm)

- **Tamper Resistant AC Receptacle**
- Double USB-A (Fast Charging Ports 18W)
- Switched AC