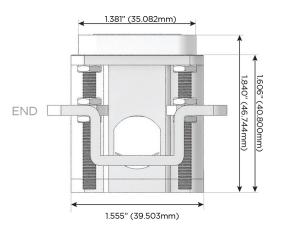

# Distributed by

Mormax Company, Inc.

8 Westchester Plaza Elmsford, NY 10523

914-699-0101

sales@mormax.com mormax.com

TOP 1.381" (35.082mm)

- **Tamper Resistant AC Receptacle**
- Double USB-A (Fast Charging Ports 18W)
- Switched AC