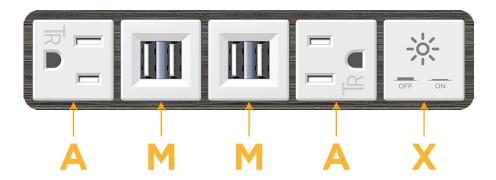

### **Module/Port Options:**

- A Tamper Resistant AC Receptacle
- E USB-A & USB-C (20W)
- M Double USB-A (Fast Charging Ports 18W)
- H HDMI
- 6 CAT 6
- 12 RJ 12
- X Switched AC
- Y 3-Way Switch (Low Voltage)
- V USB-C (45W High Speed Charging Port)
- S USB-C (25W High Speed Charging Port)
- R Switched AC (Rocker Switch)
- D Dimmer Switch

# Distributed by

Mormax Company, Inc.

8 Westchester Plaza Elmsford, NY 10523

914-699-0101

sales@mormax.com mormax.com

TOP 1.381" (35.082mm)

- **Tamper Resistant AC Receptacle**
- Double USB-A (Fast Charging Ports 18W)
- Switched AC