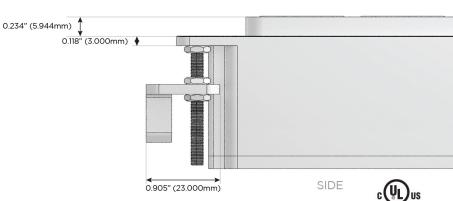

#### AC POWER & DATA CONNECTIVITY SOLUTION

M-POWER-5TW-AMMAX-S3AB

# Distributed by

Mormax Company, Inc.

8 Westchester Plaza Elmsford, NY 10523

914-699-0101

sales@mormax.com mormax.com

TOP 1.381" (35.082mm)

- **Tamper Resistant AC Receptacle**
- Double USB-A (Fast Charging Ports 18W)
- Switched AC