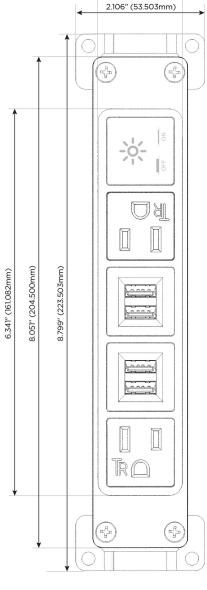

### **Module/Port Options:**

- A Tamper Resistant AC Receptacle
- E USB-A & USB-C (20W)
- M Double USB-A (Fast Charging Ports 18W)
- H HDMI
- 6 CAT 6
- 12 RJ 12
- X Switched AC
- Y 3-Way Switch (Low Voltage)
- V USB-C (45W High Speed Charging Port)
- S USB-C (25W High Speed Charging Port)
- R Switched AC (Rocker Switch)
- D Dimmer Switch

# Distributed by

Mormax Company, Inc.

8 Westchester Plaza Elmsford, NY 10523

914-699-0101

sales@mormax.com mormax.com

TOP 1.381" (35.082mm)

- **Tamper Resistant AC Receptacle**
- Double USB-A (Fast Charging Ports 18W)
- Switched AC